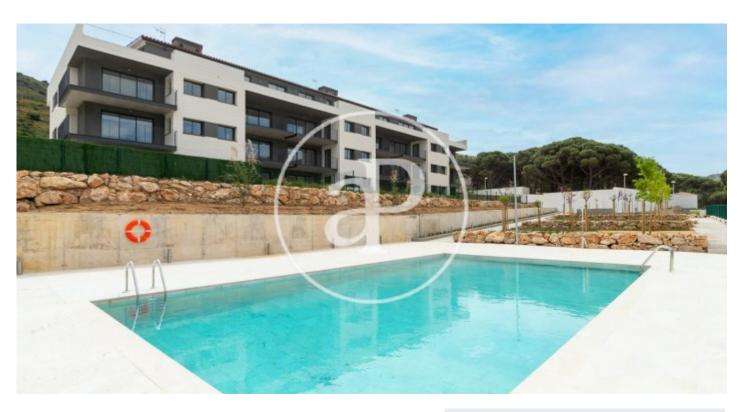

## Promotion of New Construction in El Port de la Selva

Building of 21 apartments at 10 minutes from the beach. Flats from 80 to 96 sqm with 2 or 3 rooms. The communal area has a garden and swimming pool. In the same building there are parking spaces and storage rooms. Ground floors with private garden. First and second floors with large terraces with sea views. Penthouses with terrace to 2 and 3 winds, spectacular views to the bay of Port de la Selva and the nature that surrounds it. Laminated flooring in all rooms, procelanic stoneware flooring in the bathrooms and grey or beige stoneware tiles on the terraces. Closed kitchens except for the attics. Equipped with the following appliances: extractor hood, induction ceramic hob, electric oven and microwave. The building has 3 staircases equipped with a lift and a staircase giving access to parking on the floors. Unbeatable opportunity to buy a home in the Alt Empordà. Port de la Selva is a unique enclave of the Catalan geography with a diversity of cultural and gastronomic offer. Being in the Natural Park of Cap de Creus, the house is surrounded by idyllic places and wild areas. Promotion of New Construction in El Port de la Selva Building of 21 apartments at 10 minutes fr [...]

Backyard

✓ Pool

Lift

PRICE UPON REQUEST

The information about any property is not binding to any offer or contract. Any verbal or written declaration made by aProperties with regards to the value or condition of the property should not be considered accurate or factual. The pictures make reference to some parts of the property at the times that they were taken. The areas, dimensions and distances that are given are approximate and should be checked by the client. The images are computer generated and are just an approximate indication of the real appearance of the property; these may change at any time. The information with regards to the property may also change at any time.