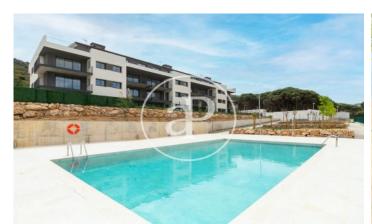

## Promotion of New Construction in El Port de la Selva

Building of 21 apartments at 10 minutes from the beach. Flats from 80 to 96 sqm with 2 or 3 rooms. The communal area has a garden and swimming pool. In the same building there are parking spaces and storage rooms. Ground floors with private garden. First and second floors with large terraces with sea views. Penthouses with terrace to 2 and 3 winds, spectacular views to the bay of Port de la Selva and the nature that surrounds it. Laminated flooring in all rooms, procelanic stoneware flooring in the bathrooms and grey or beige stoneware tiles on the terraces. Closed kitchens except for the attics. Equipped with the following appliances: extractor hood, induction ceramic hob, electric oven and microwave. The building has 3 staircases equipped with a lift and a staircase giving access to parking on the floors. Unbeatable opportunity to buy a home in the Alt Empordà. Port de la Selva is a unique enclave of the Catalan geography with a diversity of cultural and gastronomic offer. Being in the Natural Park of Cap de Creus, the house is surrounded by idyllic places and wild areas. Promotion of New Construction in El Port de la Selva Building of 21 apartments at 10 minutes fr [...]

Backyard

✓ Pool

Lift

PRICE UPON REQUEST

The information about any property is not binding to any offer or contract. Any verbal or written declaration made by aProperties with regards to the value or condition of the property should not be considered accurate or factual. The pictures make reference to some parts of the property at the times that they were taken. The areas, dimensions and distances that are given are approximate and should be checked by the client. The images are computer generated and are just an approximate indication of the real appearance of the property; these may change at any time. The information with regards to the property may also change at any time.