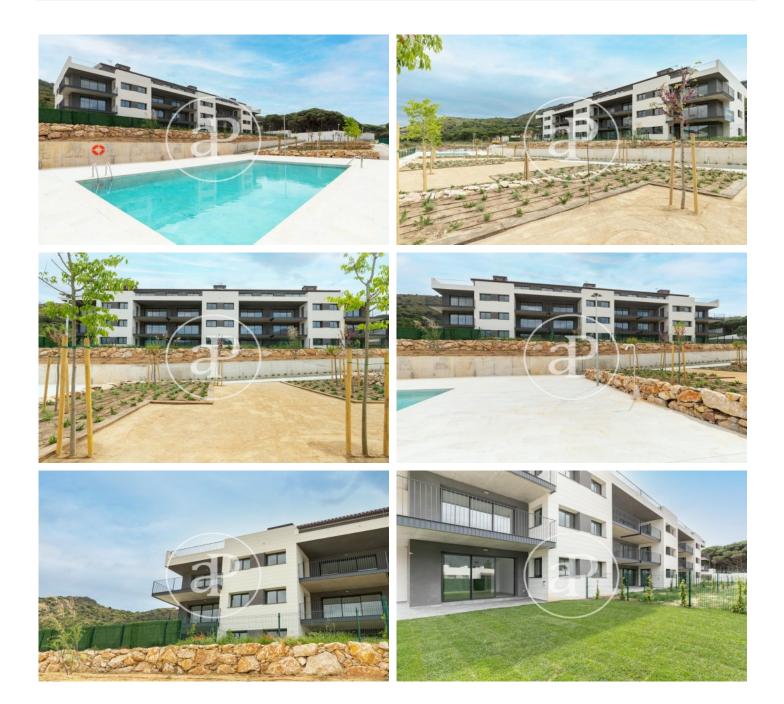

# Promotion of New Construction in El Port de la Selva

Building of 21 apartments at 10 minutes from the beach. Flats from 80 to 96 sqm with 2 or 3 rooms. The communal area has a garden and swimming pool. In the same building there are parking spaces and storage rooms. Ground floors with private garden. First and second floors with large terraces with sea views. Penthouses with terrace to 2 and 3 winds, spectacular views to the bay of Port de la Selva and the nature that surrounds it. Laminated flooring in all rooms, procelanic stoneware flooring in the bathrooms and grey or beige stoneware tiles on the terraces. Closed kitchens except for the attics. Equipped with the following appliances: extractor hood, induction ceramic hob, electric oven and microwave. The building has 3 staircases equipped with a lift and a staircase giving access to parking on the floors. Unbeatable opportunity to buy a home in the Alt Empordà. Port de la Selva is a unique enclave of the Catalan geography with a diversity of cultural and gastronomic offer. Being in the Natural Park of Cap de Creus, the house is surrounded by idyllic places and wild areas. Promotion of New Construction in El Port de la Selva Building of 21 apartments at 10 minutes fr [...]

#### FEATURES

Surface 96 m<sup>2</sup> / 14 m<sup>2</sup> terrace 3 Rooms 2 Toilets

- 🗸 Views
- ✓ Heating
- ✓ AACC
- Terrace
- Backyard
- Pool
- 🗸 Lift