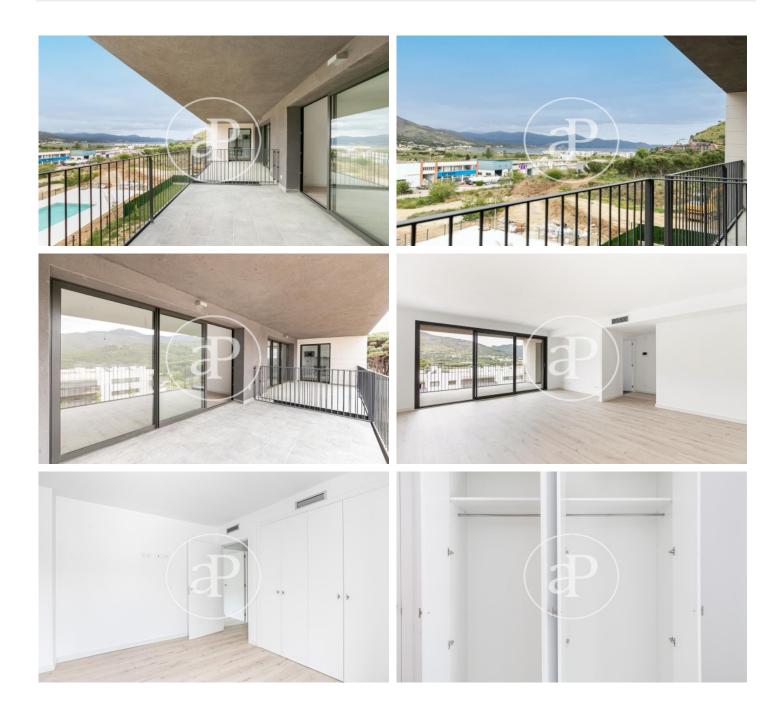

# Promotion of New Construction in El Port de la Selva

Building of 21 apartments at 10 minutes from the beach. Flats from 80 to 96 sqm with 2 or 3 rooms. The communal area has a garden and swimming pool. In the same building there are parking spaces and storage rooms. Ground floors with private garden. First and second floors with large terraces with sea views. Penthouses with terrace to 2 and 3 winds, spectacular views to the bay of Port de la Selva and the nature that surrounds it. Laminated flooring in all rooms, procelanic stoneware flooring in the bathrooms and grey or beige stoneware tiles on the terraces. Closed kitchens except for the attics. Equipped with the following appliances: extractor hood, induction ceramic hob, electric oven and microwave. The building has 3 staircases equipped with a lift and a staircase giving access to parking on the floors. Unbeatable opportunity to buy a home in the Alt Empordà. Port de la Selva is a unique enclave of the Catalan geography with a diversity of cultural and gastronomic offer. Being in the Natural Park of Cap de Creus, the house is surrounded by idyllic places and wild areas. Promotion of New Construction in El Port de la Selva Building of 21 apartments at 10 minutes fr [...]

#### FEATURES

Surface 96 m<sup>2</sup> / 14 m<sup>2</sup> terrace 3 Rooms 2 Toilets

- 🗸 Views
- ✓ Heating
- ✓ AACC
- Terrace
- Backyard
- Pool
- 🗸 Lift