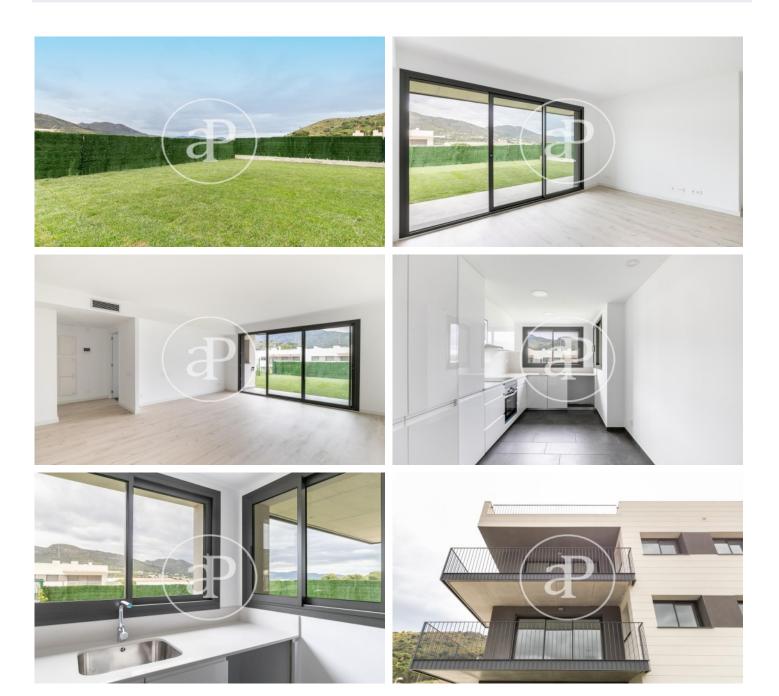

# Promotion of New Construction in El Port de la Selva

Building of 21 apartments at 10 minutes from the beach. Flats from 80 to 96 sqm with 2 or 3 rooms. The communal area has a garden and swimming pool. In the same building there are parking spaces and storage rooms. Ground floors with private garden. First and second floors with large terraces with sea views. Penthouses with terrace to 2 and 3 winds, spectacular views to the bay of Port de la Selva and the nature that surrounds it. Laminated flooring in all rooms, procelanic stoneware flooring in the bathrooms and grey or beige stoneware tiles on the terraces. Closed kitchens except for the attics. Equipped with the following appliances: extractor hood, induction ceramic hob, electric oven and microwave. The building has 3 staircases equipped with a lift and a staircase giving access to parking on the floors. Unbeatable opportunity to buy a home in the Alt Empordà. Port de la Selva is a unique enclave of the Catalan geography with a diversity of cultural and gastronomic offer. Being in the Natural Park of Cap de Creus, the house is surrounded by idyllic places and wild areas. Promotion of New Construction in El Port de la Selva Building of 21 apartments at 10 minutes fr [...]

#### FEATURES

Surface 96 m<sup>2</sup> / 14 m<sup>2</sup> terrace 3 Rooms 2 Toilets

- 🗸 Views
- ✓ Heating
- ✓ AACC
- Terrace
- Backyard
- Pool
- 🗸 Lift