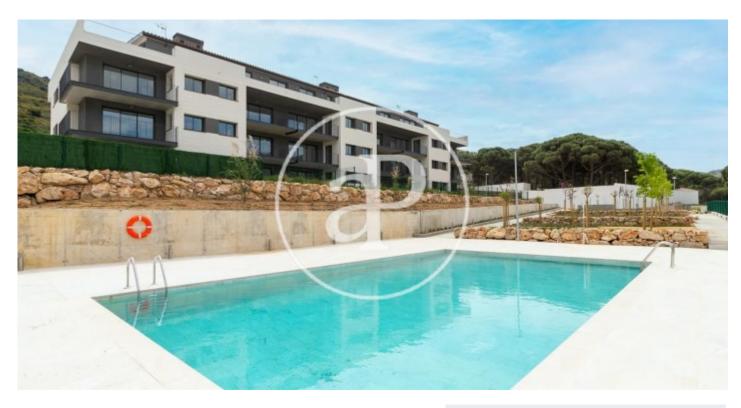

# Promotion of New Construction in El Port de la Selva

Building of 21 apartments at 10 minutes from the beach. Flats from 80 to 96 sqm with 2 or 3 rooms. The communal area has a garden and swimming pool. In the same building there are parking spaces and storage rooms. Ground floors with private garden. First and second floors with large terraces with sea views. Penthouses with terrace to 2 and 3 winds, spectacular views to the bay of Port de la Selva and the nature that surrounds it. Laminated flooring in all rooms, procelanic stoneware flooring in the bathrooms and grey or beige stoneware tiles on the terraces. Closed kitchens except for the attics. Equipped with the following appliances: extractor hood, induction ceramic hob, electric oven and microwave. The building has 3 staircases equipped with a lift and a staircase giving access to parking on the floors. Unbeatable opportunity to buy a home in the Alt Empordà. Port de la Selva is a unique enclave of the Catalan geography with a diversity of cultural and gastronomic offer. Being in the Natural Park of Cap de Creus, the house is surrounded by idyllic places and wild areas. Promotion of New Construction in El Port de la Selva Building of 21 apartments at 10 minutes fr [...]

#### FEATURES

Surface 96 m<sup>2</sup> / 14 m<sup>2</sup> terrace 3 Rooms 2 Toilets

- 🗸 Views
- ✓ Heating
- ✓ AACC
- Terrace
- Backyard
- Pool
- 🗸 Lift