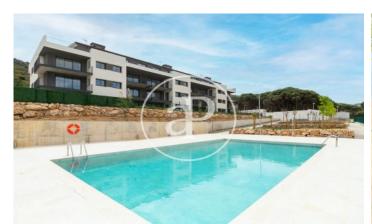

## Promotion of New Construction in El Port de la Selva

Building of 21 apartments at 10 minutes from the beach. Flats from 80 to 96 sqm with 2 or 3 rooms. The communal area has a garden and swimming pool. In the same building there are parking spaces and storage rooms. Ground floors with private garden. First and second floors with large terraces with sea views. Penthouses with terrace to 2 and 3 winds, spectacular views to the bay of Port de la Selva and the nature that surrounds it. Laminated flooring in all rooms, procelanic stoneware flooring in the bathrooms and grey or beige stoneware tiles on the terraces. Closed kitchens except for the attics. Equipped with the following appliances: extractor hood, induction ceramic hob, electric oven and microwave. The building has 3 staircases equipped with a lift and a staircase giving access to parking on the floors. Unbeatable opportunity to buy a home in the Alt Empordà. Port de la Selva is a unique enclave of the Catalan geography with a diversity of cultural and gastronomic offer. Being in the Natural Park of Cap de Creus, the house is surrounded by idyllic places and wild areas. Promotion of New Construction in El Port de la Selva Building of 21 apartments at 10 minutes fr [...]

Backyard

✓ Pool

✓ Lift

Price 305,000 €

The information about any property is not binding to any offer or contract. Any verbal or written declaration made by aProperties with regards to the value or condition of the property should not be considered accurate or factual. The pictures make reference to some parts of the property at the times that they were taken. The areas, dimensions and distances that are given are approximate and should be checked by the client. The images are computer generated and are just an approximate indication of the real appearance of the property; these may change at any time. The information with regards to the property may also change at any time.