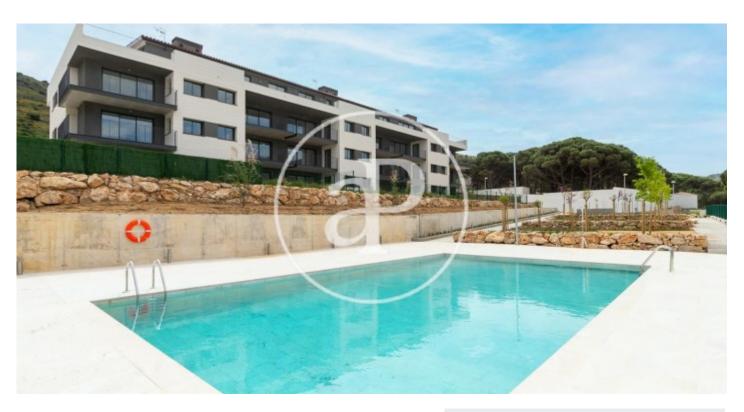

## Promotion of New Construction in El Port de la Selva

Building of 21 apartments at 10 minutes from the beach. Flats from 80 to 96 sqm with 2 or 3 rooms. The communal area has a garden and swimming pool. In the same building there are parking spaces and storage rooms. Ground floors with private garden. First and second floors with large terraces with sea views. Penthouses with terrace to 2 and 3 winds, spectacular views to the bay of Port de la Selva and the nature that surrounds it. Laminated flooring in all rooms, procelanic stoneware flooring in the bathrooms and grey or beige stoneware tiles on the terraces. Closed kitchens except for the attics. Equipped with the following appliances: extractor hood, induction ceramic hob, electric oven and microwave. The building has 3 staircases equipped with a lift and a staircase giving access to parking on the floors. Unbeatable opportunity to buy a home in the Alt Empordà. Port de la Selva is a unique enclave of the Catalan geography with a diversity of cultural and gastronomic offer. Being in the Natural Park of Cap de Creus, the house is surrounded by idyllic places and wild areas. Promotion of New Construction in El Port de la Selva Building of 21 apartments at 10 minutes fr [...]

Backyard

✓ Pool

✓ Lift

Price 305,000 €

The information about any property is not binding to any offer or contract. Any verbal or written declaration made by aProperties with regards to the value or condition of the property should not be considered accurate or factual. The pictures make reference to some parts of the property at the times that they were taken. The areas, dimensions and distances that are given are approximate and should be checked by the client. The images are computer generated and are just an approximate indication of the real appearance of the property; these may change at any time. The information with regards to the property may also change at any time.