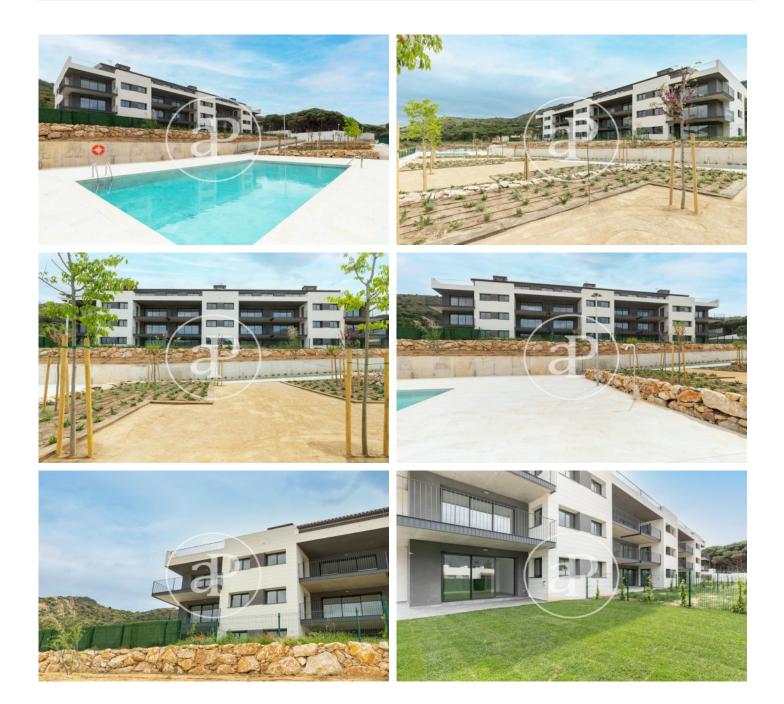

# Promotion of New Construction in El Port de la Selva

Building of 21 apartments at 10 minutes from the beach. Flats from 80 to 96 sqm with 2 or 3 rooms. The communal area has a garden and swimming pool. In the same building there are parking spaces and storage rooms. Ground floors with private garden. First and second floors with large terraces with sea views. Penthouses with terrace to 2 and 3 winds, spectacular views to the bay of Port de la Selva and the nature that surrounds it. Laminated flooring in all rooms, procelanic stoneware flooring in the bathrooms and grey or beige stoneware tiles on the terraces. Closed kitchens except for the attics. Equipped with the following appliances: extractor hood, induction ceramic hob, electric oven and microwave. The building has 3 staircases equipped with a lift and a staircase giving access to parking on the floors. Unbeatable opportunity to buy a home in the Alt Empordà. Port de la Selva is a unique enclave of the Catalan geography with a diversity of cultural and gastronomic offer. Being in the Natural Park of Cap de Creus, the house is surrounded by idyllic places and wild areas. Promotion of New Construction in El Port de la Selva Building of 21 apartments at 10 minutes fr [...]

### FEATURES

Surface 92 m<sup>2</sup> / 11 m<sup>2</sup> terrace 3 Rooms 2 Toilets

- Views
- ✓ Heating
- ✓ AACC
- ✓ Terrace
- Backyard
- Pool
- 🖌 Lift

Price 295,000 €

Has parking

(Port de la Selva)

Paseo de Gracia 85 Tel: 93 528 89 08 https://www.aproperties.es