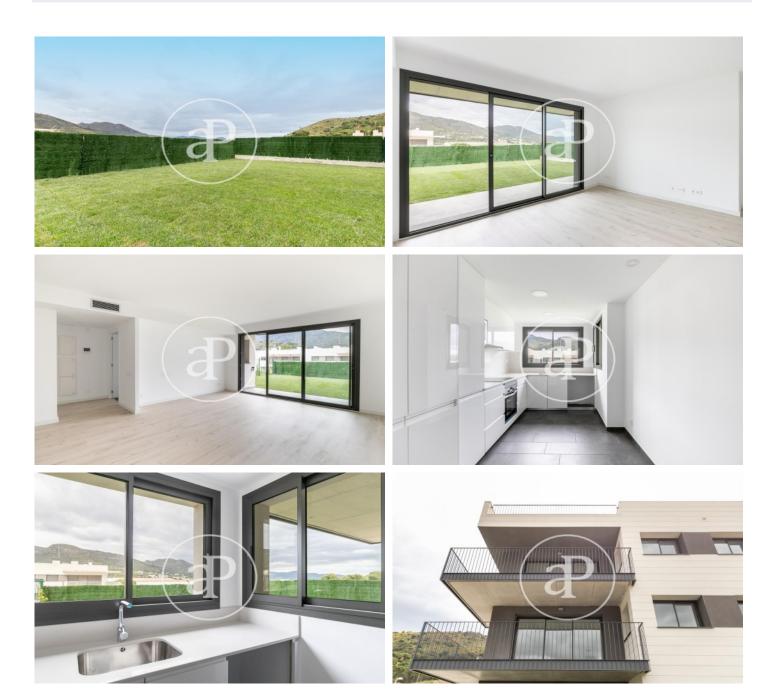

# Promotion of New Construction in El Port de la Selva

Building of 21 apartments at 10 minutes from the beach. Flats from 80 to 96 sqm with 2 or 3 rooms. The communal area has a garden and swimming pool. In the same building there are parking spaces and storage rooms. Ground floors with private garden. First and second floors with large terraces with sea views. Penthouses with terrace to 2 and 3 winds, spectacular views to the bay of Port de la Selva and the nature that surrounds it. Laminated flooring in all rooms, procelanic stoneware flooring in the bathrooms and grey or beige stoneware tiles on the terraces. Closed kitchens except for the attics. Equipped with the following appliances: extractor hood, induction ceramic hob, electric oven and microwave. The building has 3 staircases equipped with a lift and a staircase giving access to parking on the floors. Unbeatable opportunity to buy a home in the Alt Empordà. Port de la Selva is a unique enclave of the Catalan geography with a diversity of cultural and gastronomic offer. Being in the Natural Park of Cap de Creus, the house is surrounded by idyllic places and wild areas. Promotion of New Construction in El Port de la Selva Building of 21 apartments at 10 minutes fr [...]

### FEATURES

Surface 92 m<sup>2</sup> / 11 m<sup>2</sup> terrace 3 Rooms 2 Toilets

- Views
- ✓ Heating
- ✓ AACC
- ✓ Terrace
- Backyard
- Pool
- 🖌 Lift

Price 295,000 €

Has parking

(Port de la Selva)

Paseo de Gracia 85 Tel: 93 528 89 08 https://www.aproperties.es