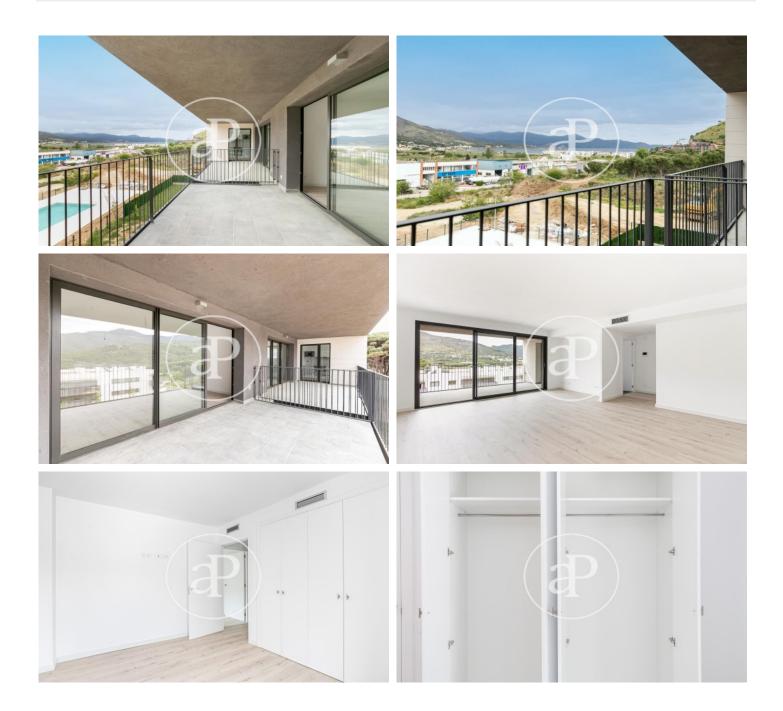

# Promotion of New Construction in El Port de la Selva

Building of 21 apartments at 10 minutes from the beach. Flats from 80 to 96 sqm with 2 or 3 rooms. The communal area has a garden and swimming pool. In the same building there are parking spaces and storage rooms. Ground floors with private garden. First and second floors with large terraces with sea views. Penthouses with terrace to 2 and 3 winds, spectacular views to the bay of Port de la Selva and the nature that surrounds it. Laminated flooring in all rooms, procelanic stoneware flooring in the bathrooms and grey or beige stoneware tiles on the terraces. Closed kitchens except for the attics. Equipped with the following appliances: extractor hood, induction ceramic hob, electric oven and microwave. The building has 3 staircases equipped with a lift and a staircase giving access to parking on the floors. Unbeatable opportunity to buy a home in the Alt Empordà. Port de la Selva is a unique enclave of the Catalan geography with a diversity of cultural and gastronomic offer. Being in the Natural Park of Cap de Creus, the house is surrounded by idyllic places and wild areas. Promotion of New Construction in El Port de la Selva Building of 21 apartments at 10 minutes fr [...]

### FEATURES

Surface 92 m<sup>2</sup> / 11 m<sup>2</sup> terrace 3 Rooms 2 Toilets

- Views
- ✓ Heating
- ✓ AACC
- ✓ Terrace
- Backyard
- Pool
- 🖌 Lift

Price 295,000 €

Has parking

(Port de la Selva)

Paseo de Gracia 85 Tel: 93 528 89 08 https://www.aproperties.es