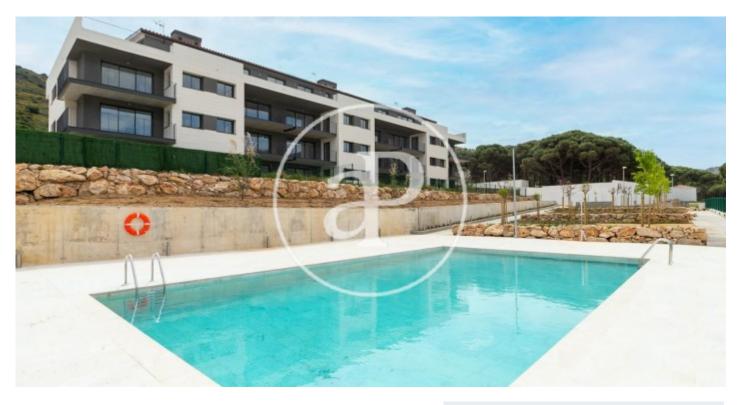

# Promotion of New Construction in El Port de la Selva

Building of 21 apartments at 10 minutes from the beach. Flats from 80 to 96 sqm with 2 or 3 rooms. The communal area has a garden and swimming pool. In the same building there are parking spaces and storage rooms. Ground floors with private garden. First and second floors with large terraces with sea views. Penthouses with terrace to 2 and 3 winds, spectacular views to the bay of Port de la Selva and the nature that surrounds it. Laminated flooring in all rooms, procelanic stoneware flooring in the bathrooms and grey or beige stoneware tiles on the terraces. Closed kitchens except for the attics. Equipped with the following appliances: extractor hood, induction ceramic hob, electric oven and microwave. The building has 3 staircases equipped with a lift and a staircase giving access to parking on the floors. Unbeatable opportunity to buy a home in the Alt Empordà. Port de la Selva is a unique enclave of the Catalan geography with a diversity of cultural and gastronomic offer. Being in the Natural Park of Cap de Creus, the house is surrounded by idyllic places and wild areas. Promotion of New Construction in El Port de la Selva Building of 21 apartments at 10 minutes fr [...]

### FEATURES

Surface 92 m<sup>2</sup> / 11 m<sup>2</sup> terrace 3 Rooms 2 Toilets

- Views
- ✓ Heating
- ✓ AACC
- ✓ Terrace
- Backyard
- Pool
- 🖌 Lift

Price 295,000 €

Has parking

(Port de la Selva)

Paseo de Gracia 85 Tel: 93 528 89 08 https://www.aproperties.es