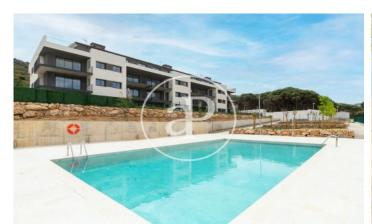

## Promotion of New Construction in El Port de la Selva

Building of 21 apartments at 10 minutes from the beach. Flats from 80 to 96 sqm with 2 or 3 rooms. The communal area has a garden and swimming pool. In the same building there are parking spaces and storage rooms. Ground floors with private garden. First and second floors with large terraces with sea views. Penthouses with terrace to 2 and 3 winds, spectacular views to the bay of Port de la Selva and the nature that surrounds it. Laminated flooring in all rooms, procelanic stoneware flooring in the bathrooms and grey or beige stoneware tiles on the terraces. Closed kitchens except for the attics. Equipped with the following appliances: extractor hood, induction ceramic hob, electric oven and microwave. The building has 3 staircases equipped with a lift and a staircase giving access to parking on the floors. Unbeatable opportunity to buy a home in the Alt Empordà. Port de la Selva is a unique enclave of the Catalan geography with a diversity of cultural and gastronomic offer. Being in the Natural Park of Cap de Creus, the house is surrounded by idyllic places and wild areas. Promotion of New Construction in El Port de la Selva Building of 21 apartments at 10 minutes fr [...]

Backyard

✓ Pool

✓ Lift

Price 325,000 €

The information about any property is not binding to any offer or contract. Any verbal or written declaration made by aProperties with regards to the value or condition of the property should not be considered accurate or factual. The pictures make reference to some parts of the property at the times that they were taken. The areas, dimensions and distances that are given are approximate and should be checked by the client. The images are computer generated and are just an approximate indication of the real appearance of the property; these may change at any time. The information with regards to the property may also change at any time.