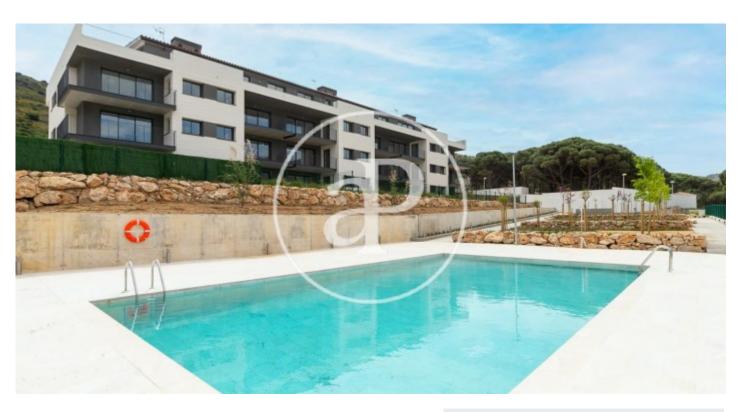

## Promotion of New Construction in El Port de la Selva

Building of 21 apartments at 10 minutes from the beach. Flats from 80 to 96 sqm with 2 or 3 rooms. The communal area has a garden and swimming pool. In the same building there are parking spaces and storage rooms. Ground floors with private garden. First and second floors with large terraces with sea views. Penthouses with terrace to 2 and 3 winds, spectacular views to the bay of Port de la Selva and the nature that surrounds it. Laminated flooring in all rooms, procelanic stoneware flooring in the bathrooms and grey or beige stoneware tiles on the terraces. Closed kitchens except for the attics. Equipped with the following appliances: extractor hood, induction ceramic hob, electric oven and microwave. The building has 3 staircases equipped with a lift and a staircase giving access to parking on the floors. Unbeatable opportunity to buy a home in the Alt Empordà. Port de la Selva is a unique enclave of the Catalan geography with a diversity of cultural and gastronomic offer. Being in the Natural Park of Cap de Creus, the house is surrounded by idyllic places and wild areas. Promotion of New Construction in El Port de la Selva Building of 21 apartments at 10 minutes fr [...]

Backyard

✓ Pool

✓ Lift

Price 325,000 €

The information about any property is not binding to any offer or contract. Any verbal or written declaration made by aProperties with regards to the value or condition of the property should not be considered accurate or factual. The pictures make reference to some parts of the property at the times that they were taken. The areas, dimensions and distances that are given are approximate and should be checked by the client. The images are computer generated and are just an approximate indication of the real appearance of the property; these may change at any time. The information with regards to the property may also change at any time.