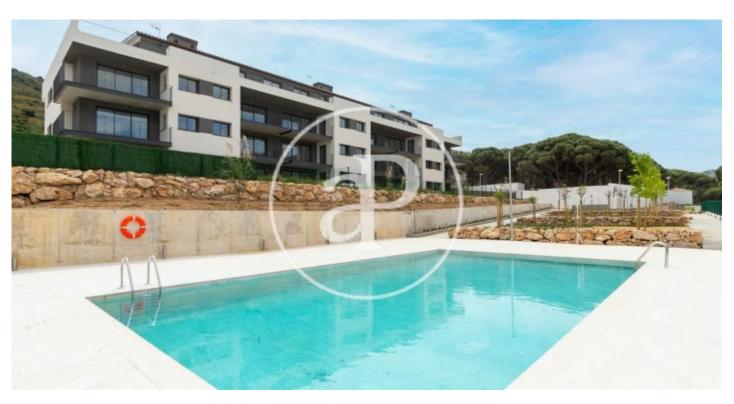

## Promotion of New Construction in El Port de la Selva

Building of 21 apartments at 10 minutes from the beach. Flats from 80 to 96 sqm with 2 or 3 rooms. The communal area has a garden and swimming pool. In the same building there are parking spaces and storage rooms. Ground floors with private garden. First and second floors with large terraces with sea views. Penthouses with terrace to 2 and 3 winds, spectacular views to the bay of Port de la Selva and the nature that surrounds it. Laminated flooring in all rooms, procelanic stoneware flooring in the bathrooms and grey or beige stoneware tiles on the terraces. Closed kitchens except for the attics. Equipped with the following appliances: extractor hood, induction ceramic hob, electric oven and microwave. The building has 3 staircases equipped with a lift and a staircase giving access to parking on the floors. Unbeatable opportunity to buy a home in the Alt Empordà. Port de la Selva is a unique enclave of the Catalan geography with a diversity of cultural and gastronomic offer. Being in the Natural Park of Cap de Creus, the house is surrounded by idyllic places and wild areas. Promotion of New Construction in El Port de la Selva Building of 21 apartments at 10 minutes fr [...]

Backyard

✓ Pool

✓ Lift

Price 305,000 €

The information about any property is not binding to any offer or contract. Any verbal or written declaration made by aProperties with regards to the value or condition of the property should not be considered accurate or factual. The pictures make reference to some parts of the property at the times that they were taken. The areas, dimensions and distances that are given are approximate and should be checked by the client. The images are computer generated and are just an approximate indication of the real appearance of the property; these may change at any time. The information with regards to the property may also change at any time.