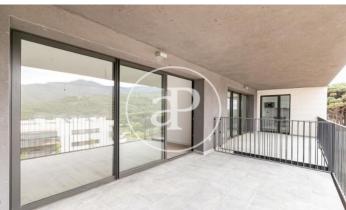

## Promotion of New Construction in El Port de la Selva

Building of 21 apartments at 10 minutes from the beach. Flats from 80 to 96 sqm with 2 or 3 rooms. The communal area has a garden and swimming pool. In the same building there are parking spaces and storage rooms. Ground floors with private garden. First and second floors with large terraces with sea views. Penthouses with terrace to 2 and 3 winds, spectacular views to the bay of Port de la Selva and the nature that surrounds it. Laminated flooring in all rooms, procelanic stoneware flooring in the bathrooms and grey or beige stoneware tiles on the terraces. Closed kitchens except for the attics. Equipped with the following appliances: extractor hood, induction ceramic hob, electric oven and microwave. The building has 3 staircases equipped with a lift and a staircase giving access to parking on the floors. Unbeatable opportunity to buy a home in the Alt Empordà. Port de la Selva is a unique enclave of the Catalan geography with a diversity of cultural and gastronomic offer. Being in the Natural Park of Cap de Creus, the house is surrounded by idyllic places and wild areas. Promotion of New Construction in El Port de la Selva Building of 21 apartments at 10 minutes fr [...]

## **FEATURES**

Surface 92 m<sup>2</sup> / 11 m<sup>2</sup> terrace 3 Rooms

2 Toilets

✓ Views

Has parking

Heating

✓ AACC

✓ Terrace