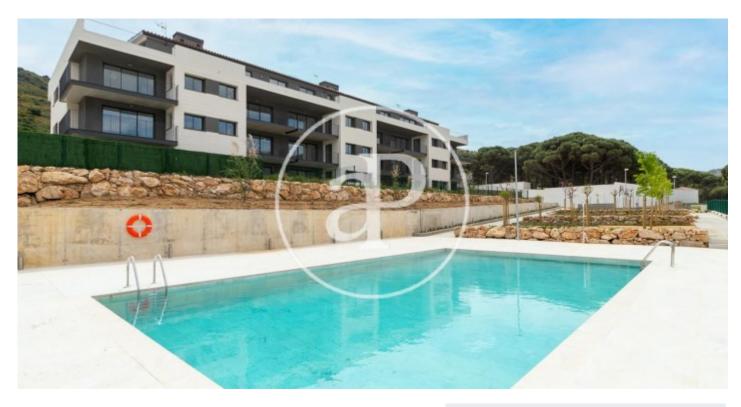

# Promotion of New Construction in El Port de la Selva

Building of 21 apartments at 10 minutes from the beach. Flats from 80 to 96 sqm with 2 or 3 rooms. The communal area has a garden and swimming pool. In the same building there are parking spaces and storage rooms. Ground floors with private garden. First and second floors with large terraces with sea views. Penthouses with terrace to 2 and 3 winds, spectacular views to the bay of Port de la Selva and the nature that surrounds it. Laminated flooring in all rooms, procelanic stoneware flooring in the bathrooms and grey or beige stoneware tiles on the terraces. Closed kitchens except for the attics. Equipped with the following appliances: extractor hood, induction ceramic hob, electric oven and microwave. The building has 3 staircases equipped with a lift and a staircase giving access to parking on the floors. Unbeatable opportunity to buy a home in the Alt Empordà. Port de la Selva is a unique enclave of the Catalan geography with a diversity of cultural and gastronomic offer. Being in the Natural Park of Cap de Creus, the house is surrounded by idyllic places and wild areas. Promotion of New Construction in El Port de la Selva Building of 21 apartments at 10 minutes fr [...]

#### FEATURES

Surface 92 m<sup>2</sup> / 11 m<sup>2</sup> terrace 3 Rooms 2 Toilets

- Views
- ✓ Heating
- ✓ AACC
- ✓ Terrace
- Backyard
- Pool
- 🗸 Lift