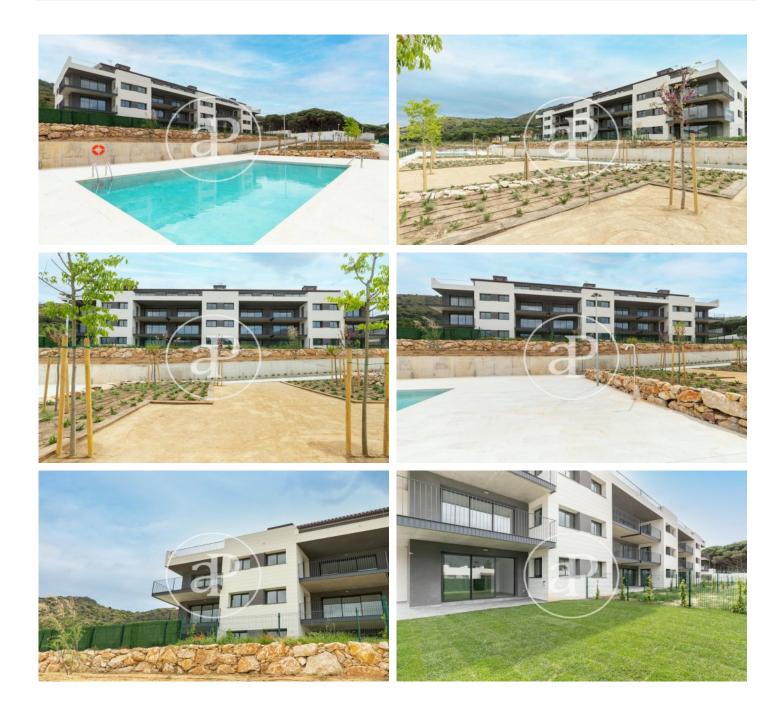

# Promotion of New Construction in El Port de la Selva

Building of 21 apartments at 10 minutes from the beach. Flats from 80 to 96 sqm with 2 or 3 rooms. The communal area has a garden and swimming pool. In the same building there are parking spaces and storage rooms. Ground floors with private garden. First and second floors with large terraces with sea views. Penthouses with terrace to 2 and 3 winds, spectacular views to the bay of Port de la Selva and the nature that surrounds it. Laminated flooring in all rooms, procelanic stoneware flooring in the bathrooms and grey or beige stoneware tiles on the terraces. Closed kitchens except for the attics. Equipped with the following appliances: extractor hood, induction ceramic hob, electric oven and microwave. The building has 3 staircases equipped with a lift and a staircase giving access to parking on the floors. Unbeatable opportunity to buy a home in the Alt Empordà. Port de la Selva is a unique enclave of the Catalan geography with a diversity of cultural and gastronomic offer. Being in the Natural Park of Cap de Creus, the house is surrounded by idyllic places and wild areas. Promotion of New Construction in El Port de la Selva Building of 21 apartments at 10 minutes fr [...]

#### FEATURES

Surface 92 m<sup>2</sup> / 11 m<sup>2</sup> terrace 3 Rooms 2 Toilets

- Views
- ✓ Heating
- ✓ AACC
- ✓ Terrace
- Backyard
- Pool
- 🗸 Lift