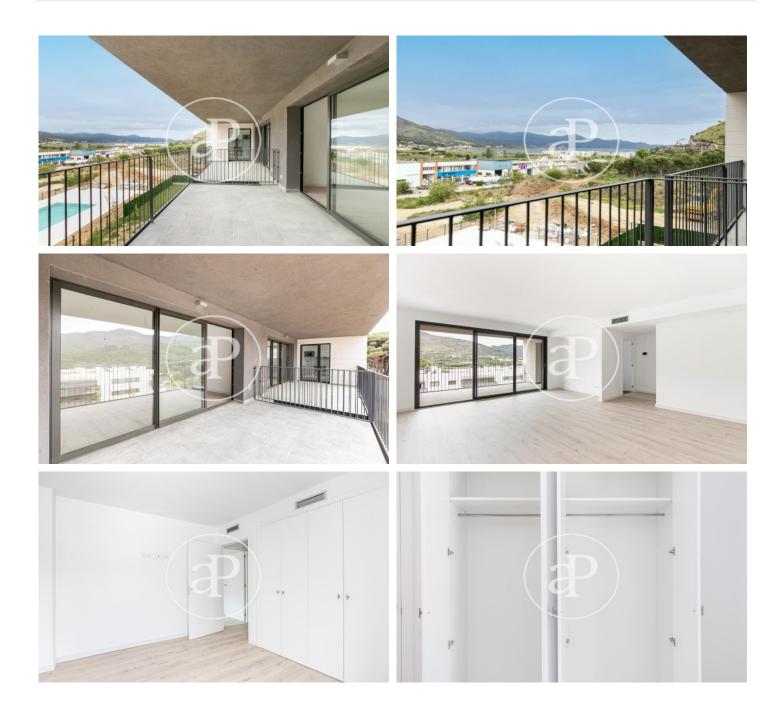

# Promotion of New Construction in El Port de la Selva

Building of 21 apartments at 10 minutes from the beach. Flats from 80 to 96 sqm with 2 or 3 rooms. The communal area has a garden and swimming pool. In the same building there are parking spaces and storage rooms. Ground floors with private garden. First and second floors with large terraces with sea views. Penthouses with terrace to 2 and 3 winds, spectacular views to the bay of Port de la Selva and the nature that surrounds it. Laminated flooring in all rooms, procelanic stoneware flooring in the bathrooms and grey or beige stoneware tiles on the terraces. Closed kitchens except for the attics. Equipped with the following appliances: extractor hood, induction ceramic hob, electric oven and microwave. The building has 3 staircases equipped with a lift and a staircase giving access to parking on the floors. Unbeatable opportunity to buy a home in the Alt Empordà. Port de la Selva is a unique enclave of the Catalan geography with a diversity of cultural and gastronomic offer. Being in the Natural Park of Cap de Creus, the house is surrounded by idyllic places and wild areas. Promotion of New Construction in El Port de la Selva Building of 21 apartments at 10 minutes fr [...]

#### FEATURES

Surface 92 m<sup>2</sup> / 11 m<sup>2</sup> terrace 3 Rooms 2 Toilets

- Views
- ✓ Heating
- ✓ AACC
- ✓ Terrace
- Backyard
- Pool
- 🗸 Lift