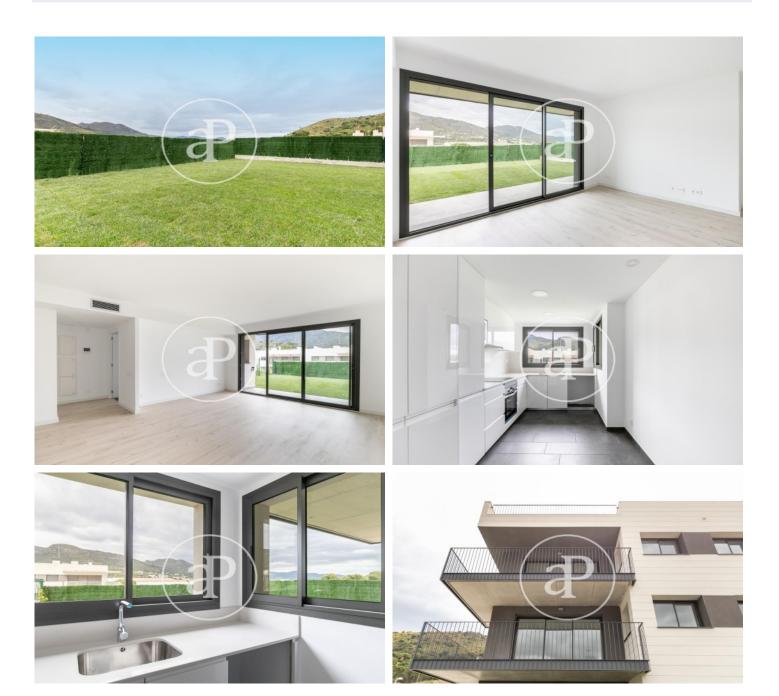

# Promotion of New Construction in El Port de la Selva

Building of 21 apartments at 10 minutes from the beach. Flats from 80 to 96 sqm with 2 or 3 rooms. The communal area has a garden and swimming pool. In the same building there are parking spaces and storage rooms. Ground floors with private garden. First and second floors with large terraces with sea views. Penthouses with terrace to 2 and 3 winds, spectacular views to the bay of Port de la Selva and the nature that surrounds it. Laminated flooring in all rooms, procelanic stoneware flooring in the bathrooms and grey or beige stoneware tiles on the terraces. Closed kitchens except for the attics. Equipped with the following appliances: extractor hood, induction ceramic hob, electric oven and microwave. The building has 3 staircases equipped with a lift and a staircase giving access to parking on the floors. Unbeatable opportunity to buy a home in the Alt Empordà. Port de la Selva is a unique enclave of the Catalan geography with a diversity of cultural and gastronomic offer. Being in the Natural Park of Cap de Creus, the house is surrounded by idyllic places and wild areas. Promotion of New Construction in El Port de la Selva Building of 21 apartments at 10 minutes fr [...]

#### FEATURES

Surface 92 m<sup>2</sup> / 11 m<sup>2</sup> terrace 3 Rooms 2 Toilets

- Views
- ✓ Heating
- ✓ AACC
- ✓ Terrace
- Backyard
- Pool
- 🗸 Lift