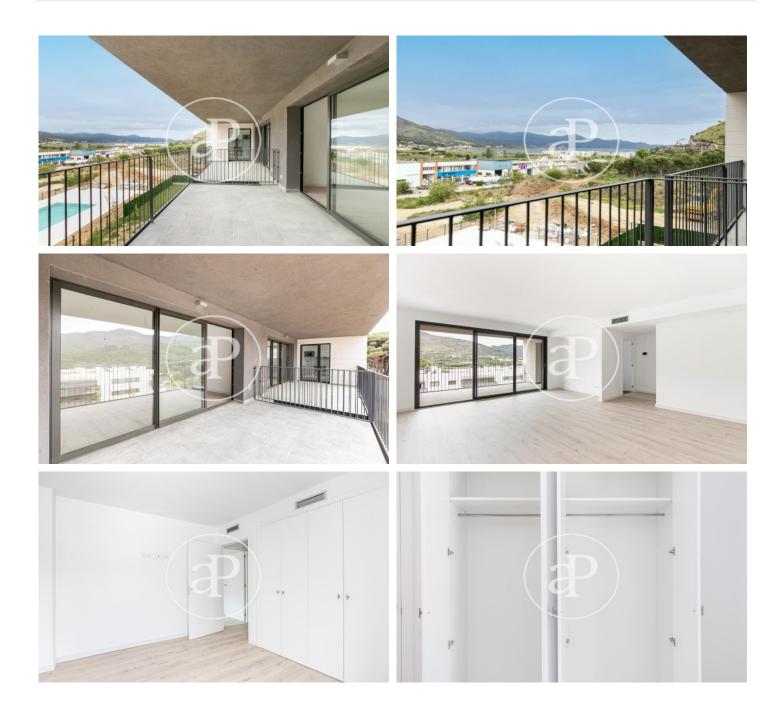

# Promotion of New Construction in El Port de la Selva

Building of 21 apartments at 10 minutes from the beach. Flats from 80 to 96 sqm with 2 or 3 rooms. The communal area has a garden and swimming pool. In the same building there are parking spaces and storage rooms. Ground floors with private garden. First and second floors with large terraces with sea views. Penthouses with terrace to 2 and 3 winds, spectacular views to the bay of Port de la Selva and the nature that surrounds it. Laminated flooring in all rooms, procelanic stoneware flooring in the bathrooms and grey or beige stoneware tiles on the terraces. Closed kitchens except for the attics. Equipped with the following appliances: extractor hood, induction ceramic hob, electric oven and microwave. The building has 3 staircases equipped with a lift and a staircase giving access to parking on the floors. Unbeatable opportunity to buy a home in the Alt Empordà. Port de la Selva is a unique enclave of the Catalan geography with a diversity of cultural and gastronomic offer. Being in the Natural Park of Cap de Creus, the house is surrounded by idyllic places and wild areas. Promotion of New Construction in El Port de la Selva Building of 21 apartments at 10 minutes fr [...]

#### **FEATURES**

Surface 93 m<sup>2</sup> / 105 m<sup>2</sup> terrace 3 Rooms 2 Toilets

- Views
- ✓ Heating
- ✓ AACC
- Terrace
- Backyard
- Pool
- 🗸 Lift