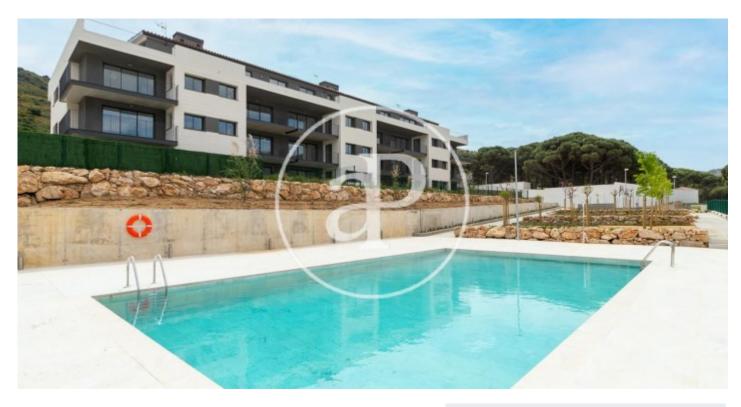

# Promotion of New Construction in El Port de la Selva

Building of 21 apartments at 10 minutes from the beach. Flats from 80 to 96 sqm with 2 or 3 rooms. The communal area has a garden and swimming pool. In the same building there are parking spaces and storage rooms. Ground floors with private garden. First and second floors with large terraces with sea views. Penthouses with terrace to 2 and 3 winds, spectacular views to the bay of Port de la Selva and the nature that surrounds it. Laminated flooring in all rooms, procelanic stoneware flooring in the bathrooms and grey or beige stoneware tiles on the terraces. Closed kitchens except for the attics. Equipped with the following appliances: extractor hood, induction ceramic hob, electric oven and microwave. The building has 3 staircases equipped with a lift and a staircase giving access to parking on the floors. Unbeatable opportunity to buy a home in the Alt Empordà. Port de la Selva is a unique enclave of the Catalan geography with a diversity of cultural and gastronomic offer. Being in the Natural Park of Cap de Creus, the house is surrounded by idyllic places and wild areas. Promotion of New Construction in El Port de la Selva Building of 21 apartments at 10 minutes fr [...]

#### **FEATURES**

Surface 93 m<sup>2</sup> / 105 m<sup>2</sup> terrace 3 Rooms 2 Toilets

- Views
- ✓ Heating
- ✓ AACC
- Terrace
- Backyard
- Pool
- 🗸 Lift