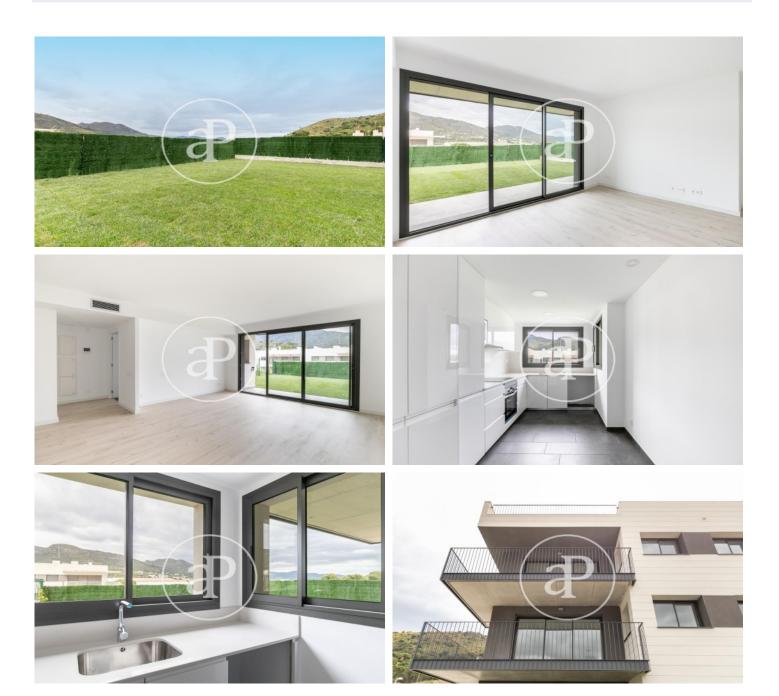

# Promotion of New Construction in El Port de la Selva

Building of 21 apartments at 10 minutes from the beach. Flats from 80 to 96 sqm with 2 or 3 rooms. The communal area has a garden and swimming pool. In the same building there are parking spaces and storage rooms. Ground floors with private garden. First and second floors with large terraces with sea views. Penthouses with terrace to 2 and 3 winds, spectacular views to the bay of Port de la Selva and the nature that surrounds it. Laminated flooring in all rooms, procelanic stoneware flooring in the bathrooms and grey or beige stoneware tiles on the terraces. Closed kitchens except for the attics. Equipped with the following appliances: extractor hood, induction ceramic hob, electric oven and microwave. The building has 3 staircases equipped with a lift and a staircase giving access to parking on the floors. Unbeatable opportunity to buy a home in the Alt Empordà. Port de la Selva is a unique enclave of the Catalan geography with a diversity of cultural and gastronomic offer. Being in the Natural Park of Cap de Creus, the house is surrounded by idyllic places and wild areas. Promotion of New Construction in El Port de la Selva Building of 21 apartments at 10 minutes fr [...]

#### **FEATURES**

Surface 93 m<sup>2</sup> / 105 m<sup>2</sup> terrace 3 Rooms 2 Toilets

- Views
- ✓ Heating
- ✓ AACC
- Terrace
- Backyard
- Pool
- 🗸 Lift