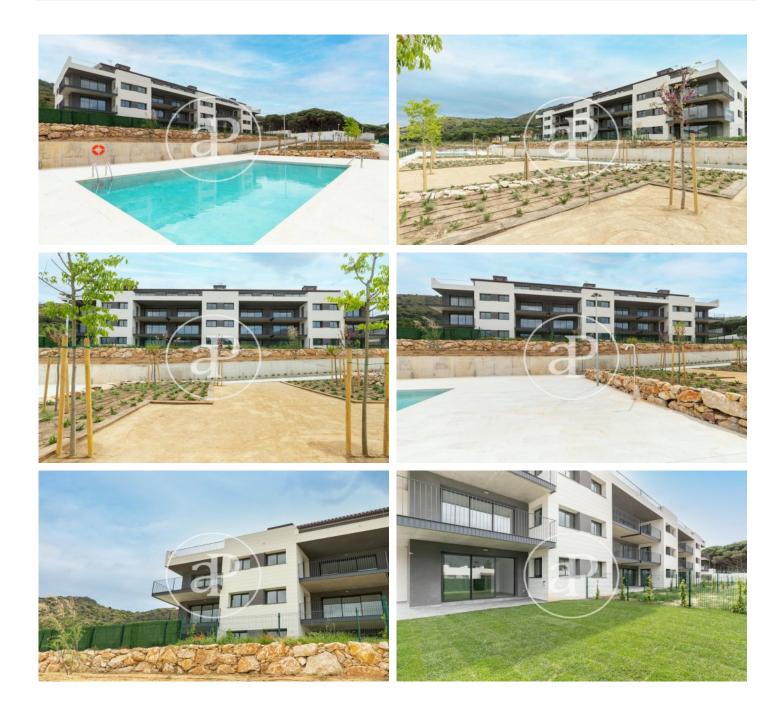

# Promotion of New Construction in El Port de la Selva

Building of 21 apartments at 10 minutes from the beach. Flats from 80 to 96 sqm with 2 or 3 rooms. The communal area has a garden and swimming pool. In the same building there are parking spaces and storage rooms. Ground floors with private garden. First and second floors with large terraces with sea views. Penthouses with terrace to 2 and 3 winds, spectacular views to the bay of Port de la Selva and the nature that surrounds it. Laminated flooring in all rooms, procelanic stoneware flooring in the bathrooms and grey or beige stoneware tiles on the terraces. Closed kitchens except for the attics. Equipped with the following appliances: extractor hood, induction ceramic hob, electric oven and microwave. The building has 3 staircases equipped with a lift and a staircase giving access to parking on the floors. Unbeatable opportunity to buy a home in the Alt Empordà. Port de la Selva is a unique enclave of the Catalan geography with a diversity of cultural and gastronomic offer. Being in the Natural Park of Cap de Creus, the house is surrounded by idyllic places and wild areas. Promotion of New Construction in El Port de la Selva Building of 21 apartments at 10 minutes fr [...]

#### **FEATURES**

Surface 93 m<sup>2</sup> / 105 m<sup>2</sup> terrace 3 Rooms 2 Toilets

- Views
- ✓ Heating
- ✓ AACC
- Terrace
- Backyard
- Pool
- 🗸 Lift