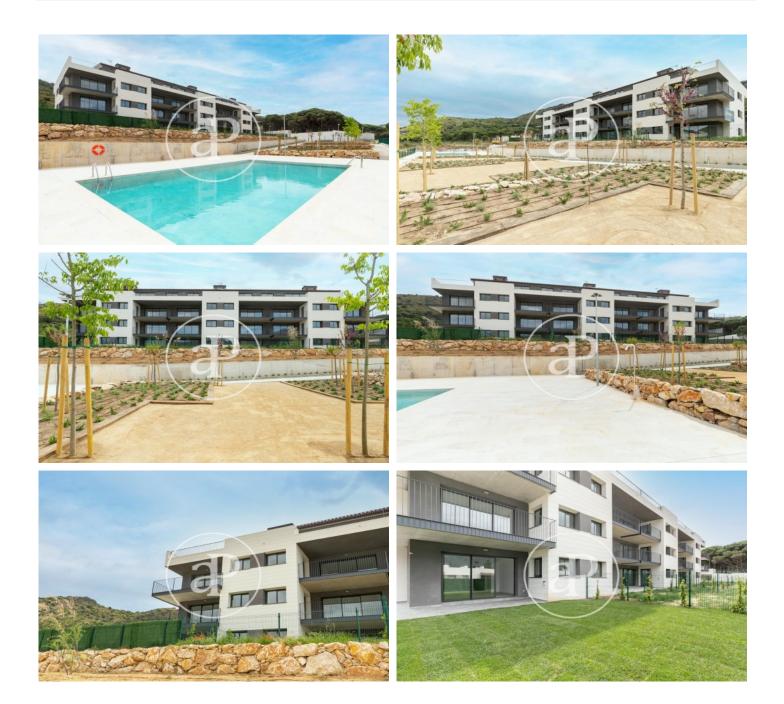

# Promotion of New Construction in El Port de la Selva

Building of 21 apartments at 10 minutes from the beach. Flats from 80 to 96 sqm with 2 or 3 rooms. The communal area has a garden and swimming pool. In the same building there are parking spaces and storage rooms. Ground floors with private garden. First and second floors with large terraces with sea views. Penthouses with terrace to 2 and 3 winds, spectacular views to the bay of Port de la Selva and the nature that surrounds it. Laminated flooring in all rooms, procelanic stoneware flooring in the bathrooms and grey or beige stoneware tiles on the terraces. Closed kitchens except for the attics. Equipped with the following appliances: extractor hood, induction ceramic hob, electric oven and microwave. The building has 3 staircases equipped with a lift and a staircase giving access to parking on the floors. Unbeatable opportunity to buy a home in the Alt Empordà. Port de la Selva is a unique enclave of the Catalan geography with a diversity of cultural and gastronomic offer. Being in the Natural Park of Cap de Creus, the house is surrounded by idyllic places and wild areas. Promotion of New Construction in El Port de la Selva Building of 21 apartments at 10 minutes fr [...]

#### **FEATURES**

Surface 81 m<sup>2</sup> / 95 m<sup>2</sup> terrace 2 Rooms 2 Toilets

- Views
- ✓ Heating
- ✓ AACC
- ✓ Terrace
- Backyard
- Pool
- 🖌 Lift

Price 295,000 €

Has parking

(Port de la Selva)

Paseo de Gracia 85 Tel: 93 528 89 08 https://www.aproperties.es