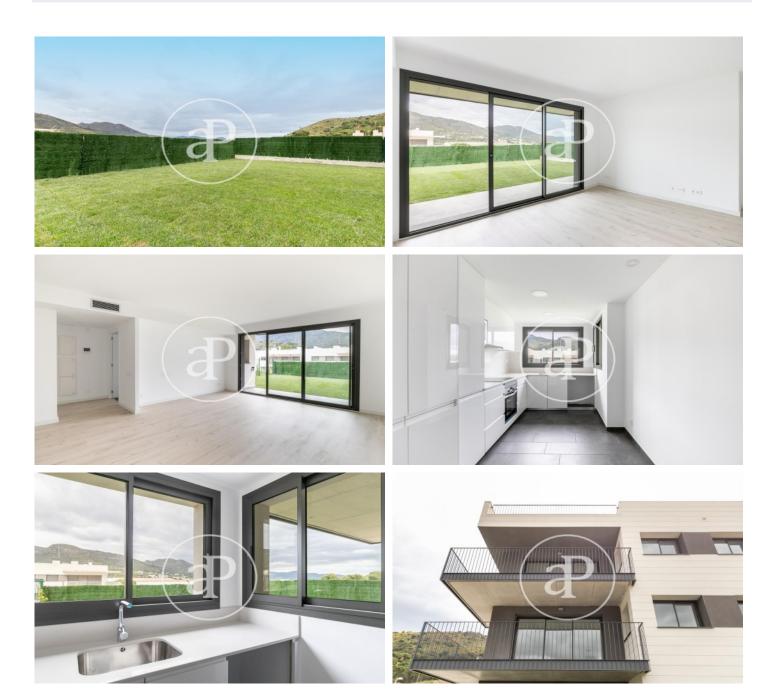

# Promotion of New Construction in El Port de la Selva

Building of 21 apartments at 10 minutes from the beach. Flats from 80 to 96 sqm with 2 or 3 rooms. The communal area has a garden and swimming pool. In the same building there are parking spaces and storage rooms. Ground floors with private garden. First and second floors with large terraces with sea views. Penthouses with terrace to 2 and 3 winds, spectacular views to the bay of Port de la Selva and the nature that surrounds it. Laminated flooring in all rooms, procelanic stoneware flooring in the bathrooms and grey or beige stoneware tiles on the terraces. Closed kitchens except for the attics. Equipped with the following appliances: extractor hood, induction ceramic hob, electric oven and microwave. The building has 3 staircases equipped with a lift and a staircase giving access to parking on the floors. Unbeatable opportunity to buy a home in the Alt Empordà. Port de la Selva is a unique enclave of the Catalan geography with a diversity of cultural and gastronomic offer. Being in the Natural Park of Cap de Creus, the house is surrounded by idyllic places and wild areas. Promotion of New Construction in El Port de la Selva Building of 21 apartments at 10 minutes fr [...]

#### **FEATURES**

Surface 81 m<sup>2</sup> / 95 m<sup>2</sup> terrace 2 Rooms 2 Toilets

- Views
- ✓ Heating
- ✓ AACC
- ✓ Terrace
- Backyard
- Pool
- 🖌 Lift

Price 295,000 €

Has parking

(Port de la Selva)

Paseo de Gracia 85 Tel: 93 528 89 08 https://www.aproperties.es