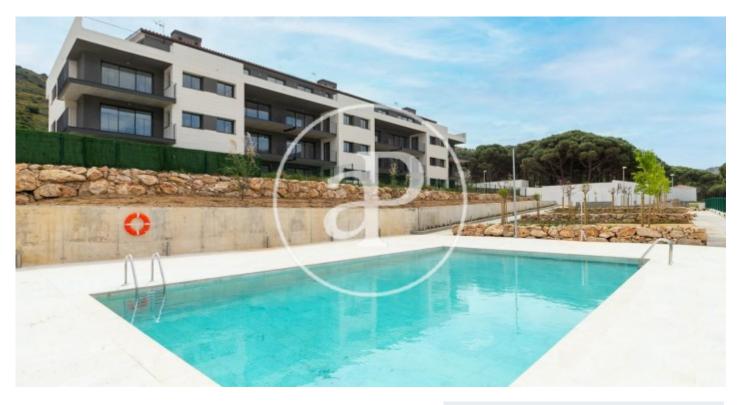

# Promotion of New Construction in El Port de la Selva

Building of 21 apartments at 10 minutes from the beach. Flats from 80 to 96 sqm with 2 or 3 rooms. The communal area has a garden and swimming pool. In the same building there are parking spaces and storage rooms. Ground floors with private garden. First and second floors with large terraces with sea views. Penthouses with terrace to 2 and 3 winds, spectacular views to the bay of Port de la Selva and the nature that surrounds it. Laminated flooring in all rooms, procelanic stoneware flooring in the bathrooms and grey or beige stoneware tiles on the terraces. Closed kitchens except for the attics. Equipped with the following appliances: extractor hood, induction ceramic hob, electric oven and microwave. The building has 3 staircases equipped with a lift and a staircase giving access to parking on the floors. Unbeatable opportunity to buy a home in the Alt Empordà. Port de la Selva is a unique enclave of the Catalan geography with a diversity of cultural and gastronomic offer. Being in the Natural Park of Cap de Creus, the house is surrounded by idyllic places and wild areas. Promotion of New Construction in El Port de la Selva Building of 21 apartments at 10 minutes fr [...]

#### **FEATURES**

Surface 81 m<sup>2</sup> / 95 m<sup>2</sup> terrace 2 Rooms 2 Toilets

- Views
- ✓ Heating
- ✓ AACC
- ✓ Terrace
- Backyard
- Pool
- 🖌 Lift

Price 295,000 €

Has parking

(Port de la Selva)

Paseo de Gracia 85 Tel: 93 528 89 08 https://www.aproperties.es