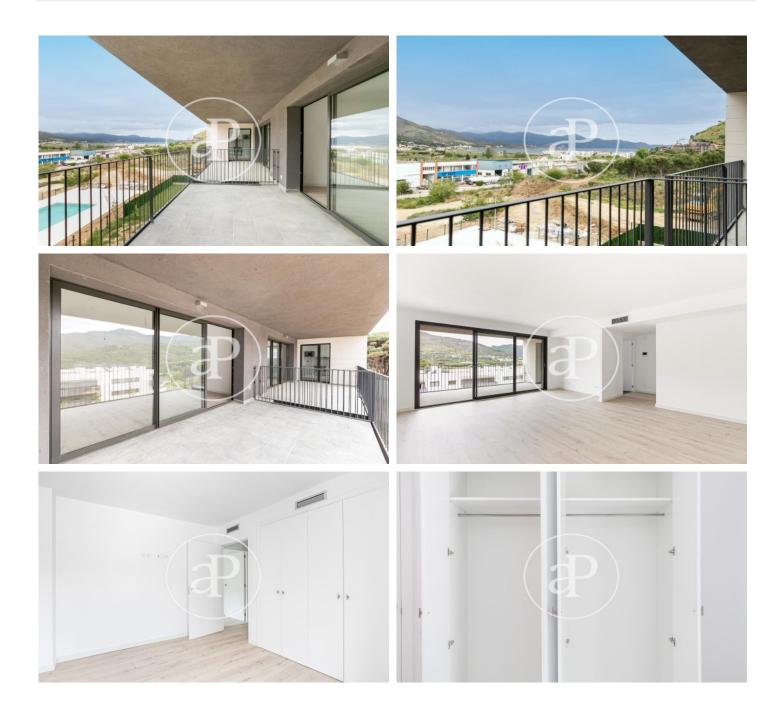

# Promotion of New Construction in El Port de la Selva

Building of 21 apartments at 10 minutes from the beach. Flats from 80 to 96 sqm with 2 or 3 rooms. The communal area has a garden and swimming pool. In the same building there are parking spaces and storage rooms. Ground floors with private garden. First and second floors with large terraces with sea views. Penthouses with terrace to 2 and 3 winds, spectacular views to the bay of Port de la Selva and the nature that surrounds it. Laminated flooring in all rooms, procelanic stoneware flooring in the bathrooms and grey or beige stoneware tiles on the terraces. Closed kitchens except for the attics. Equipped with the following appliances: extractor hood, induction ceramic hob, electric oven and microwave. The building has 3 staircases equipped with a lift and a staircase giving access to parking on the floors. Unbeatable opportunity to buy a home in the Alt Empordà. Port de la Selva is a unique enclave of the Catalan geography with a diversity of cultural and gastronomic offer. Being in the Natural Park of Cap de Creus, the house is surrounded by idyllic places and wild areas. Promotion of New Construction in El Port de la Selva Building of 21 apartments at 10 minutes fr [...]

#### **FEATURES**

Surface 81 m<sup>2</sup> / 95 m<sup>2</sup> terrace 2 Rooms 2 Toilets

- Views
- ✓ Heating
- ✓ AACC
- ✓ Terrace
- Backyard
- Pool
- 🖌 Lift

Price 295,000 €

Has parking

(Port de la Selva)

Paseo de Gracia 85 Tel: 93 528 89 08 https://www.aproperties.es