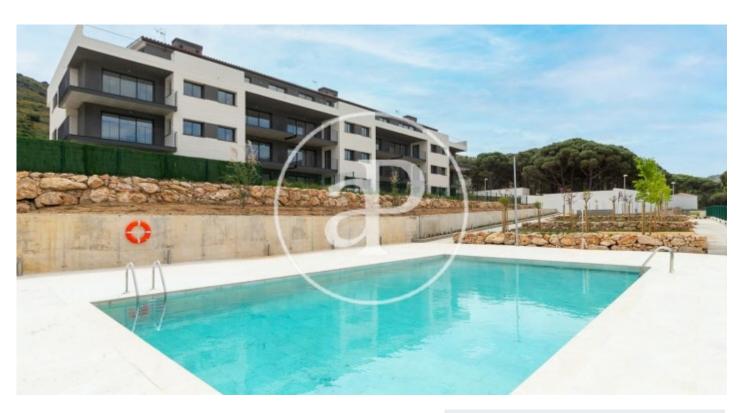

## Promotion of New Construction in El Port de la Selva

Building of 21 apartments at 10 minutes from the beach. Flats from 80 to 96 sqm with 2 or 3 rooms. The communal area has a garden and swimming pool. In the same building there are parking spaces and storage rooms. Ground floors with private garden. First and second floors with large terraces with sea views. Penthouses with terrace to 2 and 3 winds, spectacular views to the bay of Port de la Selva and the nature that surrounds it. Laminated flooring in all rooms, procelanic stoneware flooring in the bathrooms and grey or beige stoneware tiles on the terraces. Closed kitchens except for the attics. Equipped with the following appliances: extractor hood, induction ceramic hob, electric oven and microwave. The building has 3 staircases equipped with a lift and a staircase giving access to parking on the floors. Unbeatable opportunity to buy a home in the Alt Empordà. Port de la Selva is a unique enclave of the Catalan geography with a diversity of cultural and gastronomic offer. Being in the Natural Park of Cap de Creus, the house is surrounded by idyllic places and wild areas. Promotion of New Construction in El Port de la Selva Building of 21 apartments at 10 minutes fr [...]

✓ Pool

✓ Lift

PRICE UPON REQUEST

The information about any property is not binding to any offer or contract. Any verbal or written declaration made by aProperties with regards to the value or condition of the property should not be considered accurate or factual. The pictures make reference to some parts of the property at the times that they were taken. The areas, dimensions and distances that are given are approximate and should be checked by the client. The images are computer generated and are just an approximate indication of the real appearance of the property; these may change at any time. The information with regards to the property may also change at any time.