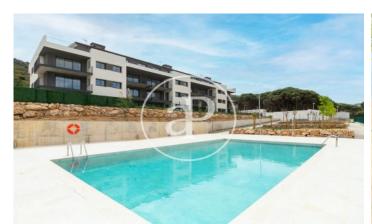

## Promotion of New Construction in El Port de la Selva

Building of 21 apartments at 10 minutes from the beach. Flats from 80 to 96 sqm with 2 or 3 rooms. The communal area has a garden and swimming pool. In the same building there are parking spaces and storage rooms. Ground floors with private garden. First and second floors with large terraces with sea views. Penthouses with terrace to 2 and 3 winds, spectacular views to the bay of Port de la Selva and the nature that surrounds it. Laminated flooring in all rooms, procelanic stoneware flooring in the bathrooms and grey or beige stoneware tiles on the terraces. Closed kitchens except for the attics. Equipped with the following appliances: extractor hood, induction ceramic hob, electric oven and microwave. The building has 3 staircases equipped with a lift and a staircase giving access to parking on the floors. Unbeatable opportunity to buy a home in the Alt Empordà. Port de la Selva is a unique enclave of the Catalan geography with a diversity of cultural and gastronomic offer. Being in the Natural Park of Cap de Creus, the house is surrounded by idyllic places and wild areas. Promotion of New Construction in El Port de la Selva Building of 21 apartments at 10 minutes fr [...]

✓ Pool

✓ Lift

PRICE UPON REQUEST

The information about any property is not binding to any offer or contract. Any verbal or written declaration made by aProperties with regards to the value or condition of the property should not be considered accurate or factual. The pictures make reference to some parts of the property at the times that they were taken. The areas, dimensions and distances that are given are approximate and should be checked by the client. The images are computer generated and are just an approximate indication of the real appearance of the property; these may change at any time. The information with regards to the property may also change at any time.