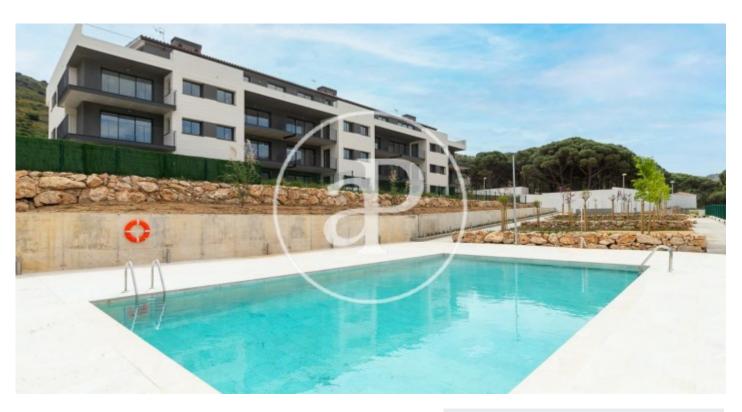

## Promotion of New Construction in El Port de la Selva

Building of 21 apartments at 10 minutes from the beach. Flats from 80 to 96 sqm with 2 or 3 rooms. The communal area has a garden and swimming pool. In the same building there are parking spaces and storage rooms. Ground floors with private garden. First and second floors with large terraces with sea views. Penthouses with terrace to 2 and 3 winds, spectacular views to the bay of Port de la Selva and the nature that surrounds it. Laminated flooring in all rooms, procelanic stoneware flooring in the bathrooms and grey or beige stoneware tiles on the terraces. Closed kitchens except for the attics. Equipped with the following appliances: extractor hood, induction ceramic hob, electric oven and microwave. The building has 3 staircases equipped with a lift and a staircase giving access to parking on the floors. Unbeatable opportunity to buy a home in the Alt Empordà. Port de la Selva is a unique enclave of the Catalan geography with a diversity of cultural and gastronomic offer. Being in the Natural Park of Cap de Creus, the house is surrounded by idyllic places and wild areas. Promotion of New Construction in El Port de la Selva Building of 21 apartments at 10 minutes fr [...]