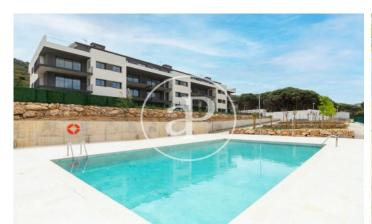

## Promotion of New Construction in El Port de la Selva

Building of 21 apartments at 10 minutes from the beach. Flats from 80 to 96 sqm with 2 or 3 rooms. The communal area has a garden and swimming pool. In the same building there are parking spaces and storage rooms. Ground floors with private garden. First and second floors with large terraces with sea views. Penthouses with terrace to 2 and 3 winds, spectacular views to the bay of Port de la Selva and the nature that surrounds it. Laminated flooring in all rooms, procelanic stoneware flooring in the bathrooms and grey or beige stoneware tiles on the terraces. Closed kitchens except for the attics. Equipped with the following appliances: extractor hood, induction ceramic hob, electric oven and microwave. The building has 3 staircases equipped with a lift and a staircase giving access to parking on the floors. Unbeatable opportunity to buy a home in the Alt Empordà. Port de la Selva is a unique enclave of the Catalan geography with a diversity of cultural and gastronomic offer. Being in the Natural Park of Cap de Creus, the house is surrounded by idyllic places and wild areas. Promotion of New Construction in El Port de la Selva Building of 21 apartments at 10 minutes fr [...]