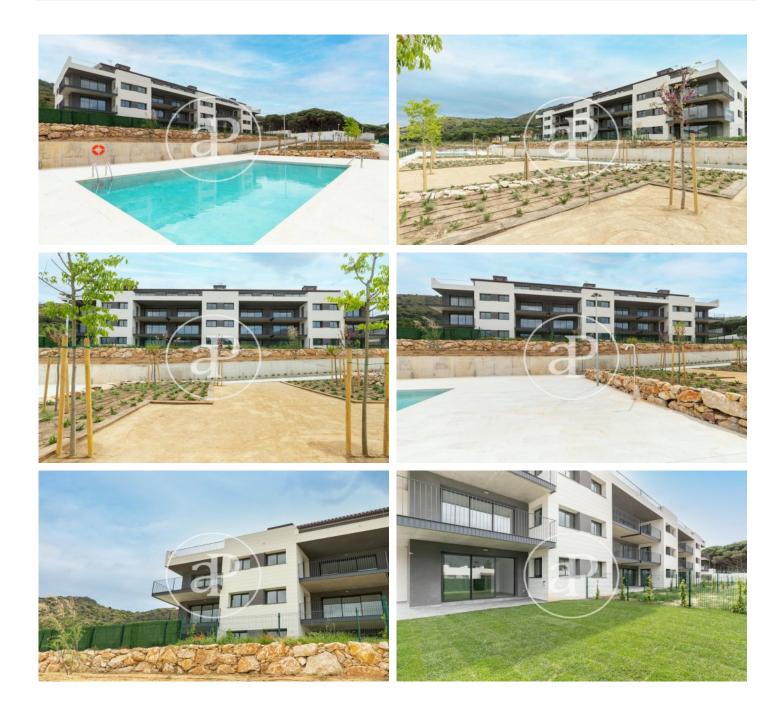

# Promotion of New Construction in El Port de la Selva

Building of 21 apartments at 10 minutes from the beach. Flats from 80 to 96 sqm with 2 or 3 rooms. The communal area has a garden and swimming pool. In the same building there are parking spaces and storage rooms. Ground floors with private garden. First and second floors with large terraces with sea views. Penthouses with terrace to 2 and 3 winds, spectacular views to the bay of Port de la Selva and the nature that surrounds it. Laminated flooring in all rooms, procelanic stoneware flooring in the bathrooms and grey or beige stoneware tiles on the terraces. Closed kitchens except for the attics. Equipped with the following appliances: extractor hood, induction ceramic hob, electric oven and microwave. The building has 3 staircases equipped with a lift and a staircase giving access to parking on the floors. Unbeatable opportunity to buy a home in the Alt Empordà. Port de la Selva is a unique enclave of the Catalan geography with a diversity of cultural and gastronomic offer. Being in the Natural Park of Cap de Creus, the house is surrounded by idyllic places and wild areas. Promotion of New Construction in El Port de la Selva Building of 21 apartments at 10 minutes fr [...]