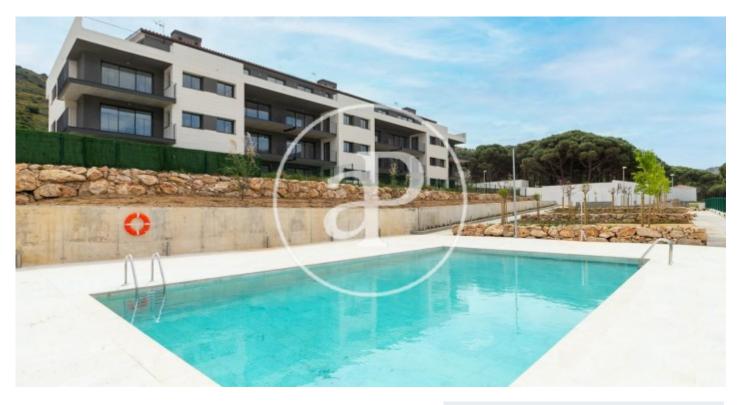

# Promotion of New Construction in El Port de la Selva

Building of 21 apartments at 10 minutes from the beach. Flats from 80 to 96 sqm with 2 or 3 rooms. The communal area has a garden and swimming pool. In the same building there are parking spaces and storage rooms. Ground floors with private garden. First and second floors with large terraces with sea views. Penthouses with terrace to 2 and 3 winds, spectacular views to the bay of Port de la Selva and the nature that surrounds it. Laminated flooring in all rooms, procelanic stoneware flooring in the bathrooms and grey or beige stoneware tiles on the terraces. Closed kitchens except for the attics. Equipped with the following appliances: extractor hood, induction ceramic hob, electric oven and microwave. The building has 3 staircases equipped with a lift and a staircase giving access to parking on the floors. Unbeatable opportunity to buy a home in the Alt Empordà. Port de la Selva is a unique enclave of the Catalan geography with a diversity of cultural and gastronomic offer. Being in the Natural Park of Cap de Creus, the house is surrounded by idyllic places and wild areas. Promotion of New Construction in El Port de la Selva Building of 21 apartments at 10 minutes fr [...]

### FEATURES

Surface 96 m<sup>2</sup> / 14 m<sup>2</sup> terrace 3 Rooms 2 Toilets

- Views
- ✓ Heating
- ✓ AACC
- ✓ Terrace
- Backyard
- Pool
- 🖌 Lift

Price 305,000 €

Has parking

(Port de la Selva)

Paseo de Gracia 85 Tel: 93 528 89 08 https://www.aproperties.es