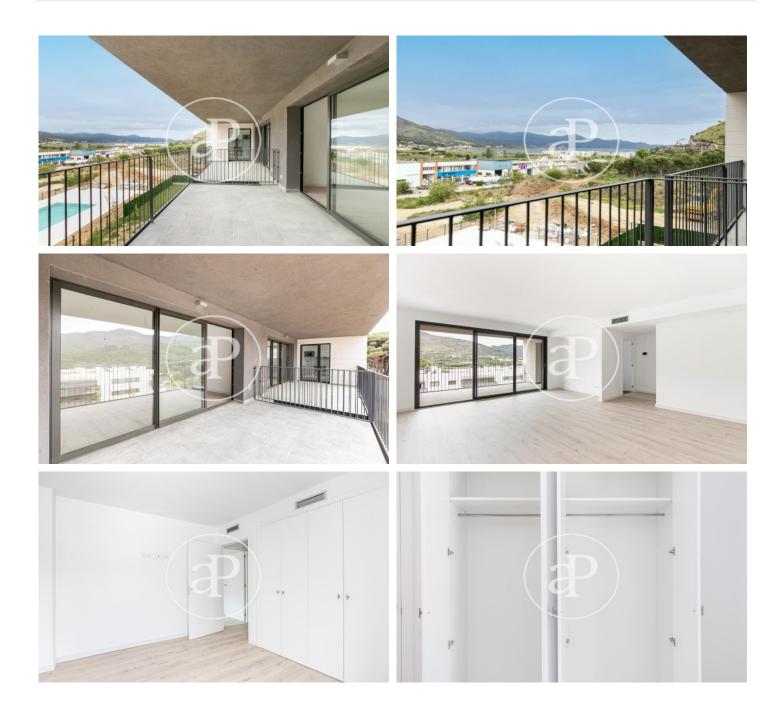

# Promotion of New Construction in El Port de la Selva

Building of 21 apartments at 10 minutes from the beach. Flats from 80 to 96 sqm with 2 or 3 rooms. The communal area has a garden and swimming pool. In the same building there are parking spaces and storage rooms. Ground floors with private garden. First and second floors with large terraces with sea views. Penthouses with terrace to 2 and 3 winds, spectacular views to the bay of Port de la Selva and the nature that surrounds it. Laminated flooring in all rooms, procelanic stoneware flooring in the bathrooms and grey or beige stoneware tiles on the terraces. Closed kitchens except for the attics. Equipped with the following appliances: extractor hood, induction ceramic hob, electric oven and microwave. The building has 3 staircases equipped with a lift and a staircase giving access to parking on the floors. Unbeatable opportunity to buy a home in the Alt Empordà. Port de la Selva is a unique enclave of the Catalan geography with a diversity of cultural and gastronomic offer. Being in the Natural Park of Cap de Creus, the house is surrounded by idyllic places and wild areas. Promotion of New Construction in El Port de la Selva Building of 21 apartments at 10 minutes fr [...]

### FEATURES

Surface 96 m<sup>2</sup> / 14 m<sup>2</sup> terrace 3 Rooms 2 Toilets

- Views
- ✓ Heating
- ✓ AACC
- ✓ Terrace
- Backyard
- Pool
- 🖌 Lift

Price 305,000 €

Has parking

(Port de la Selva)

Paseo de Gracia 85 Tel: 93 528 89 08 https://www.aproperties.es