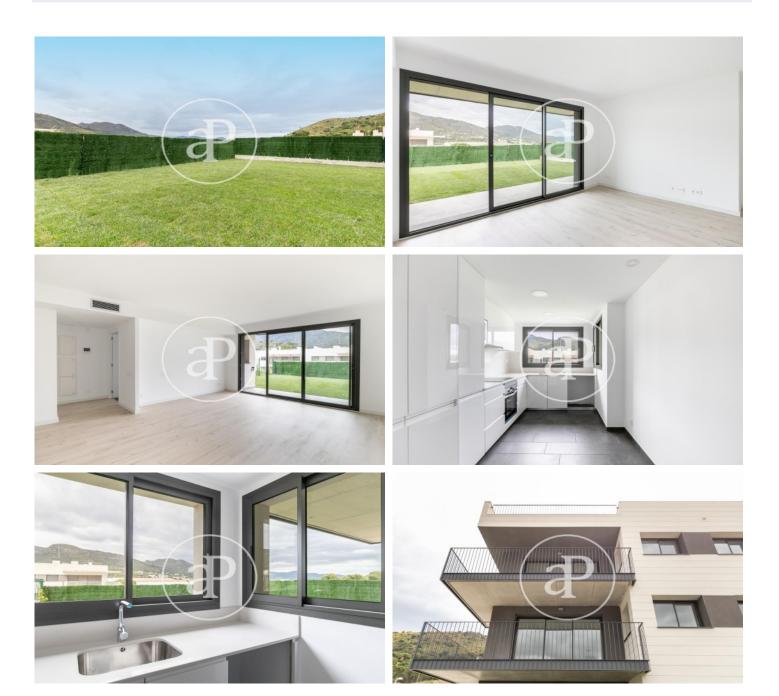

# Promotion of New Construction in El Port de la Selva

Building of 21 apartments at 10 minutes from the beach. Flats from 80 to 96 sqm with 2 or 3 rooms. The communal area has a garden and swimming pool. In the same building there are parking spaces and storage rooms. Ground floors with private garden. First and second floors with large terraces with sea views. Penthouses with terrace to 2 and 3 winds, spectacular views to the bay of Port de la Selva and the nature that surrounds it. Laminated flooring in all rooms, procelanic stoneware flooring in the bathrooms and grey or beige stoneware tiles on the terraces. Closed kitchens except for the attics. Equipped with the following appliances: extractor hood, induction ceramic hob, electric oven and microwave. The building has 3 staircases equipped with a lift and a staircase giving access to parking on the floors. Unbeatable opportunity to buy a home in the Alt Empordà. Port de la Selva is a unique enclave of the Catalan geography with a diversity of cultural and gastronomic offer. Being in the Natural Park of Cap de Creus, the house is surrounded by idyllic places and wild areas. Promotion of New Construction in El Port de la Selva Building of 21 apartments at 10 minutes fr [...]

### FEATURES

Surface 96 m<sup>2</sup> / 14 m<sup>2</sup> terrace 3 Rooms 2 Toilets

- Views
- ✓ Heating
- ✓ AACC
- ✓ Terrace
- Backyard
- Pool
- 🖌 Lift

Price 305,000 €

Has parking

(Port de la Selva)

Paseo de Gracia 85 Tel: 93 528 89 08 https://www.aproperties.es