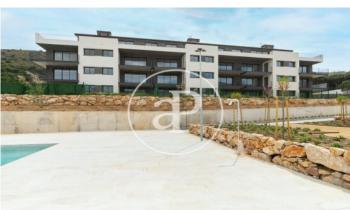

## Promotion of New Construction in El Port de la Selva

Building of 21 apartments at 10 minutes from the beach. Flats from 80 to 96 sqm with 2 or 3 rooms. The communal area has a garden and swimming pool. In the same building there are parking spaces and storage rooms. Ground floors with private garden. First and second floors with large terraces with sea views. Penthouses with terrace to 2 and 3 winds, spectacular views to the bay of Port de la Selva and the nature that surrounds it. Laminated flooring in all rooms, procelanic stoneware flooring in the bathrooms and grey or beige stoneware tiles on the terraces. Closed kitchens except for the attics. Equipped with the following appliances: extractor hood, induction ceramic hob, electric oven and microwave. The building has 3 staircases equipped with a lift and a staircase giving access to parking on the floors. Unbeatable opportunity to buy a home in the Alt Empordà. Port de la Selva is a unique enclave of the Catalan geography with a diversity of cultural and gastronomic offer. Being in the Natural Park of Cap de Creus, the house is surrounded by idyllic places and wild areas. Promotion of New Construction in El Port de la Selva Building of 21 apartments at 10 minutes fr [...]