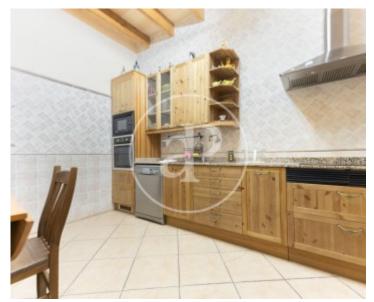

It has a constructed area of 348sqm and is distributed over two floors. It has four bedrooms, two bathrooms,, two living rooms, garage and a terrace with panoramic views over the whole village of Porreras. On the ground floor is the restaurant/bar with separate entrance of 90 sqm, with 50 seats inside and 44 seats on the outside terrace, which represents a great opportunity of profitability to continue the activity. The beautiful village of Porreres is only 20 minutes from the coast and beaches, 15 minutes from Llucmajor and 25 minutes from Palma. Don't miss this unmissable investment opportunity! We are at your disposal for any enquiry or visit.