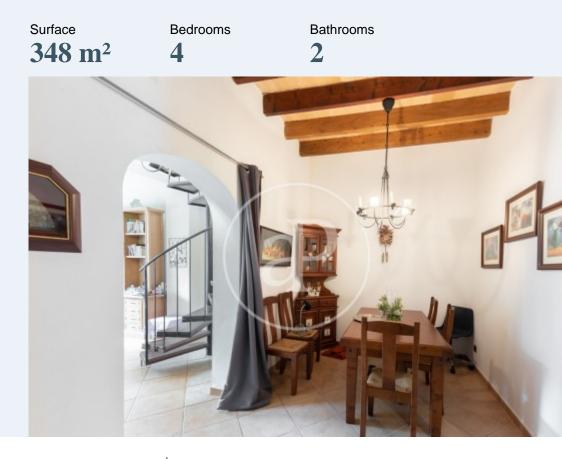

# Village house for sale in Porreres

Views
Furnished
Boxroom
AACC
Terrace
Has parking

Price 600,000 €

This property is located in the heart of the old town of Porreres, just a few metres from the main square.

It has a constructed area of 348sqm and is distributed over two floors. It has four bedrooms, two bathrooms,, two living rooms, garage and a terrace with panoramic views over the whole village of Porreras. On the ground floor is the restaurant/bar with separate entrance of 90 sqm, with 50 seats inside and 44 seats on the outside terrace, which represents a great opportunity of profitability to continue the activity. The beautiful village of Porreres is only 20 minutes from the coast and beaches, 15 minutes from Llucmajor and 25 minutes from Palma. Don't miss this unmissable investment opportunity! We are at your disposal for any enquiry or visit.