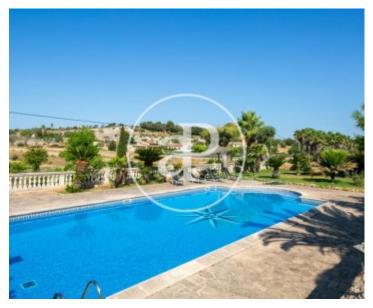

# **Renovated old finca for sale in Lloret de Vistalegre**

This fantastic country house built more than a century ago and tastefully renovated and extended in the countryside, on the outskirts of the charming village of Lloret de Vistalegre, offers 800 sqm constructed area on a plot of about 12,000 sqm. The house is distributed in basement, ground floor and upperfloor. From the main porch there is access to an independent kitchen with a barbecue and an old wood oven, a splendid table to get together with family or friends without entering the main house. The main entrance on the ground floor leads to a hall with a beautiful and elegant staircase that connects with the upper floor: each step is made with a whole piece of Binissalem stone and a wrought iron banister; there is also a living-dining room, a separate kitchen with access to a porch, two communicating bedrooms and a spacious bathroom. On the upper floor there is a bedroom with an enormous bathroom with shower and bathtub and access to a private terrace, and a hall that leads to another four bedrooms with terrace and two bathrooms, one with shower and the other with bathtub. The property has terraces, swimming pool of 17x8 metres, fruit trees, own well and cistern which is used for irrigation, as well as the connection to the municipal mains, connection to the sewage system, central heating with gasoil with a tank of 1. 500 litres, air conditioning, fitted and lined wardrobes, wooden beams,...