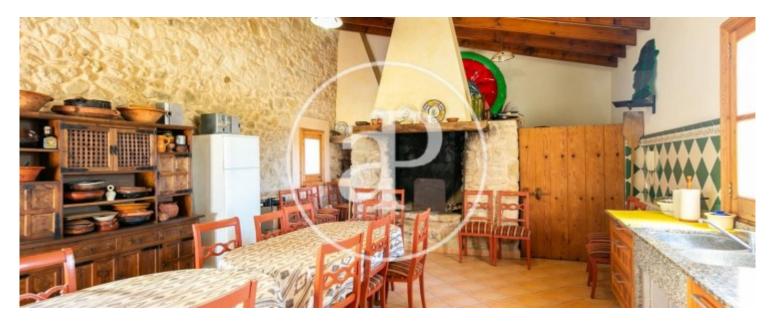

# **Renovated old finca for sale in Lloret de Vistalegre**

This fantastic country house built more than a century ago and tastefully renovated and extended in the countryside, on the outskirts of the charming village of Lloret de Vistalegre, offers 800 sqm constructed area on a plot of about 12,000 sqm. The house is distributed in basement, ground floor and upperfloor. From the main porch there is access to an independent kitchen with a barbecue and an old wood oven, a splendid table to get together with family or friends without entering the main house. The main entrance on the ground floor leads to a hall with a beautiful and elegant staircase that connects with the upper floor: each step is made with a whole piece of Binissalem stone and a wrought iron banister; there is also a living-dining room, a separate kitchen with access to a porch, two communicating bedrooms and a spacious bathroom. On the upper floor there is a bedroom with an enormous bathroom with shower and bathtub and access to a private terrace, and a hall that leads to another four bedrooms with terrace and two bathrooms, one with shower and the other with bathtub. The property has terraces, swimming pool of 17x8 metres, fruit trees, own well and cistern which is used for irrigation, as well as the connection to the municipal mains, connection to the sewage system, central heating with gasoil with a tank of 1. 500 litres, air conditioning, fitted and lined wardrobes, wooden beams,...