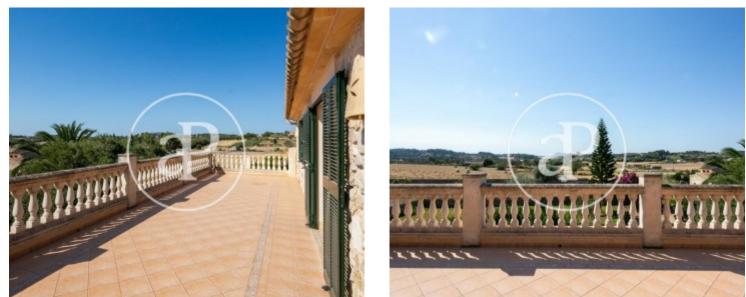

# **Renovated old finca for sale in Lloret de Vistalegre**

This fantastic country house built more than a century ago and tastefully renovated and extended in the countryside, on the outskirts of the charming village of Lloret de Vistalegre, offers 800 sqm constructed area on a plot of about 12,000 sqm. The house is distributed in basement, ground floor and upperfloor. From the main porch there is access to an independent kitchen with a barbecue and an old wood oven, a splendid table to get together with family or friends without entering the main house. The main entrance on the ground floor leads to a hall with a beautiful and elegant staircase that connects with the upper floor: each step is made with a whole piece of Binissalem stone and a wrought iron banister; there is also a living-dining room, a separate kitchen with access to a porch, two communicating bedrooms and a spacious bathroom. On the upper floor there is a bedroom with an enormous bathroom with shower and bathtub and access to a private terrace, and a hall that leads to another four bedrooms with terrace and two bathrooms, one with shower and the other with bathtub. The property has terraces, swimming pool of 17x8 metres, fruit trees, own well and cistern which is used for irrigation, as well as the connection to the municipal mains, connection to the sewage system, central heating with gasoil with a tank of 1. 500 litres, air conditioning, fitted and lined wardrobes, wooden beams,...