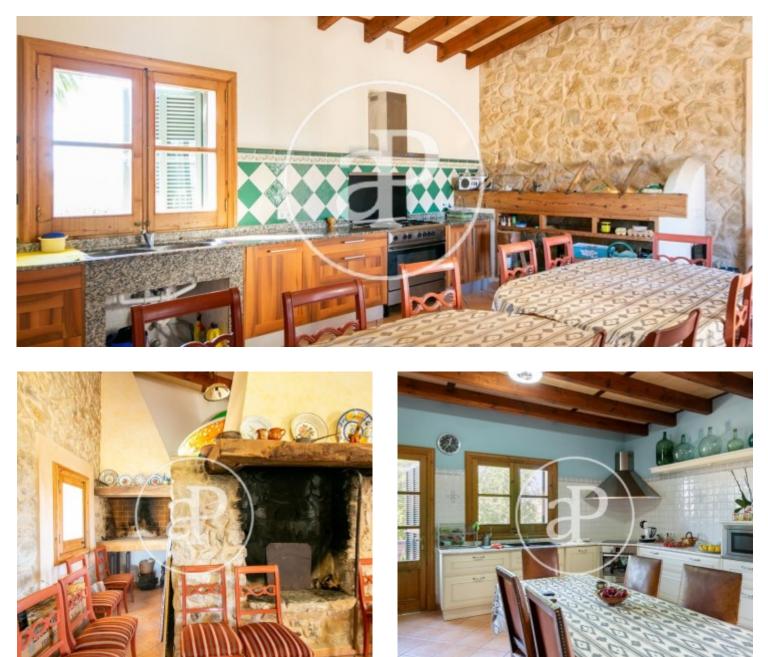

# **Renovated old finca for sale in Lloret de Vistalegre**

This fantastic country house built more than a century ago and tastefully renovated and extended in the countryside, on the outskirts of the charming village of Lloret de Vistalegre, offers 800 sqm constructed area on a plot of about 12,000 sqm. The house is distributed in basement, ground floor and upperfloor. From the main porch there is access to an independent kitchen with a barbecue and an old wood oven, a splendid table to get together with family or friends without entering the main house. The main entrance on the ground floor leads to a hall with a beautiful and elegant staircase that connects with the upper floor: each step is made with a whole piece of Binissalem stone and a wrought iron banister; there is also a living-dining room, a separate kitchen with access to a porch, two communicating bedrooms and a spacious bathroom. On the upper floor there is a bedroom with an enormous bathroom with shower and bathtub and access to a private terrace, and a hall that leads to another four bedrooms with terrace and two bathrooms, one with shower and the other with bathtub. The property has terraces, swimming pool of 17x8 metres, fruit trees, own well and cistern which is used for irrigation, as well as the connection to the municipal mains, connection to the sewage system, central heating with gasoil with a tank of 1. 500 litres, air conditioning, fitted and lined wardrobes, wooden beams,...