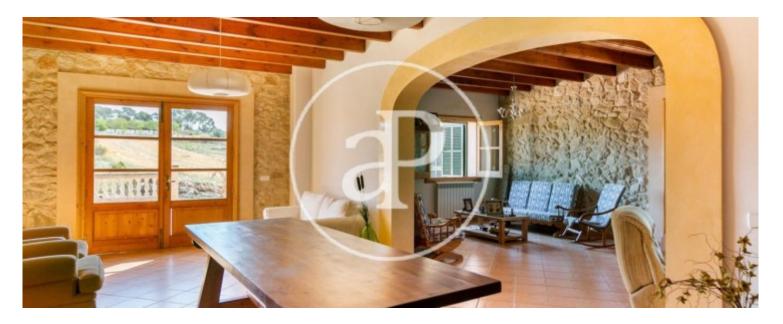

# **Renovated old finca for sale in Lloret de Vistalegre**

This fantastic country house built more than a century ago and tastefully renovated and extended in the countryside, on the outskirts of the charming village of Lloret de Vistalegre, offers 800 sqm constructed area on a plot of about 12,000 sqm. The house is distributed in basement, ground floor and upperfloor. From the main porch there is access to an independent kitchen with a barbecue and an old wood oven, a splendid table to get together with family or friends without entering the main house. The main entrance on the ground floor leads to a hall with a beautiful and elegant staircase that connects with the upper floor: each step is made with a whole piece of Binissalem stone and a wrought iron banister; there is also a living-dining room, a separate kitchen with access to a porch, two communicating bedrooms and a spacious bathroom. On the upper floor there is a bedroom with an enormous bathroom with shower and bathtub and access to a private terrace, and a hall that leads to another four bedrooms with terrace and two bathrooms, one with shower and the other with bathtub. The property has terraces, swimming pool of 17x8 metres, fruit trees, own well and cistern which is used for irrigation, as well as the connection to the municipal mains, connection to the sewage system, central heating with gasoil with a tank of 1. 500 litres, air conditioning, fitted and lined wardrobes, wooden beams,...