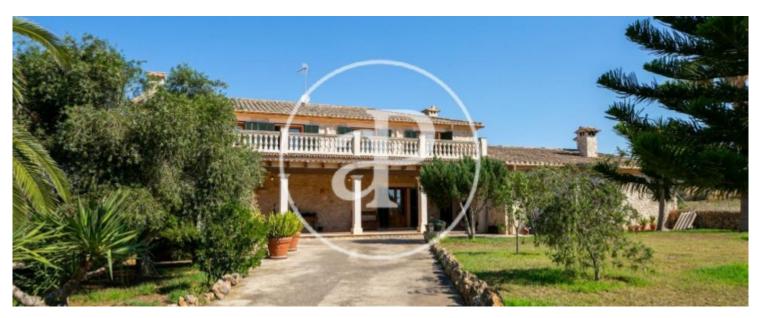

# **Renovated old finca for sale in Lloret de Vistalegre**

This fantastic country house built more than a century ago and tastefully renovated and extended in the countryside, on the outskirts of the charming village of Lloret de Vistalegre, offers 800 sqm constructed area on a plot of about 12,000 sqm. The house is distributed in basement, ground floor and upperfloor. From the main porch there is access to an independent kitchen with a barbecue and an old wood oven, a splendid table to get together with family or friends without entering the main house. The main entrance on the ground floor leads to a hall with a beautiful and elegant staircase that connects with the upper floor: each step is made with a whole piece of Binissalem stone and a wrought iron banister; there is also a living-dining room, a separate kitchen with access to a porch, two communicating bedrooms and a spacious bathroom. On the upper floor there is a bedroom with an enormous bathroom with shower and bathtub and access to a private terrace, and a hall that leads to another four bedrooms with terrace and two bathrooms, one with shower and the other with bathtub. The property has terraces, swimming pool of 17x8 metres, fruit trees, own well and cistern which is used for irrigation, as well as the connection to the municipal mains, connection to the sewage system, central heating with gasoil with a tank of 1. 500 litres, air conditioning, fitted and lined wardrobes, wooden beams,...