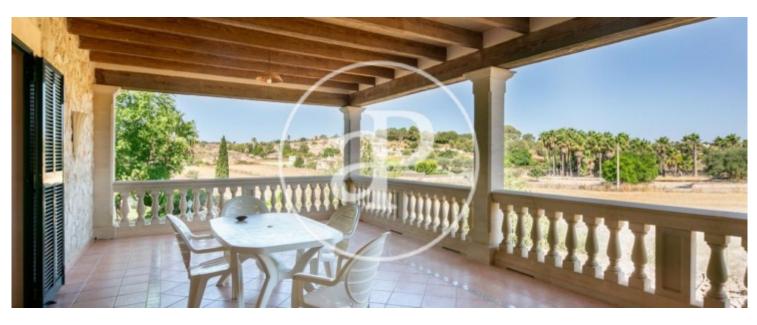

# **Renovated old finca for sale in Lloret de Vistalegre**

This fantastic country house built more than a century ago and tastefully renovated and extended in the countryside, on the outskirts of the charming village of Lloret de Vistalegre, offers 800 sqm constructed area on a plot of about 12,000 sqm. The house is distributed in basement, ground floor and upperfloor. From the main porch there is access to an independent kitchen with a barbecue and an old wood oven, a splendid table to get together with family or friends without entering the main house. The main entrance on the ground floor leads to a hall with a beautiful and elegant staircase that connects with the upper floor: each step is made with a whole piece of Binissalem stone and a wrought iron banister; there is also a living-dining room, a separate kitchen with access to a porch, two communicating bedrooms and a spacious bathroom. On the upper floor there is a bedroom with an enormous bathroom with shower and bathtub and access to a private terrace, and a hall that leads to another four bedrooms with terrace and two bathrooms, one with shower and the other with bathtub. The property has terraces, swimming pool of 17x8 metres, fruit trees, own well and cistern which is used for irrigation, as well as the connection to the municipal mains, connection to the sewage system, central heating with gasoil with a tank of 1. 500 litres, air conditioning, fitted and lined wardrobes, wooden beams,...