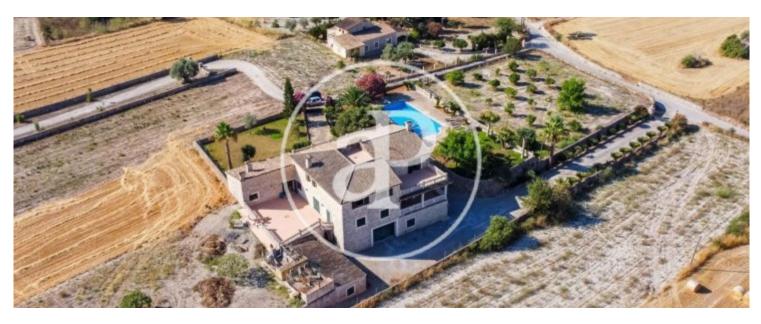

# **Renovated old finca for sale in Lloret de Vistalegre**

This fantastic country house built more than a century ago and tastefully renovated and extended in the countryside, on the outskirts of the charming village of Lloret de Vistalegre, offers 800 sqm constructed area on a plot of about 12,000 sqm. The house is distributed in basement, ground floor and upperfloor. From the main porch there is access to an independent kitchen with a barbecue and an old wood oven, a splendid table to get together with family or friends without entering the main house. The main entrance on the ground floor leads to a hall with a beautiful and elegant staircase that connects with the upper floor: each step is made with a whole piece of Binissalem stone and a wrought iron banister; there is also a living-dining room, a separate kitchen with access to a porch, two communicating bedrooms and a spacious bathroom. On the upper floor there is a bedroom with an enormous bathroom with shower and bathtub and access to a private terrace, and a hall that leads to another four bedrooms with terrace and two bathrooms, one with shower and the other with bathtub. The property has terraces, swimming pool of 17x8 metres, fruit trees, own well and cistern which is used for irrigation, as well as the connection to the municipal mains, connection to the sewage system, central heating with gasoil with a tank of 1. 500 litres, air conditioning, fitted and lined wardrobes, wooden beams,...