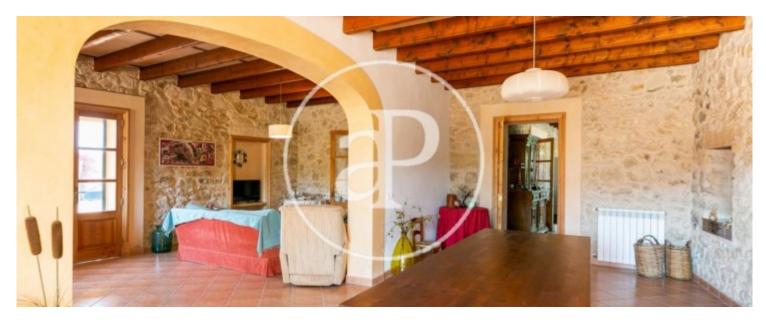

# **Renovated old finca for sale in Lloret de Vistalegre**

This fantastic country house built more than a century ago and tastefully renovated and extended in the countryside, on the outskirts of the charming village of Lloret de Vistalegre, offers 800 sqm constructed area on a plot of about 12,000 sqm. The house is distributed in basement, ground floor and upperfloor. From the main porch there is access to an independent kitchen with a barbecue and an old wood oven, a splendid table to get together with family or friends without entering the main house. The main entrance on the ground floor leads to a hall with a beautiful and elegant staircase that connects with the upper floor: each step is made with a whole piece of Binissalem stone and a wrought iron banister; there is also a living-dining room, a separate kitchen with access to a porch, two communicating bedrooms and a spacious bathroom. On the upper floor there is a bedroom with an enormous bathroom with shower and bathtub and access to a private terrace, and a hall that leads to another four bedrooms with terrace and two bathrooms, one with shower and the other with bathtub. The property has terraces, swimming pool of 17x8 metres, fruit trees, own well and cistern which is used for irrigation, as well as the connection to the municipal mains, connection to the sewage system, central heating with gasoil with a tank of 1. 500 litres, air conditioning, fitted and lined wardrobes, wooden beams,...