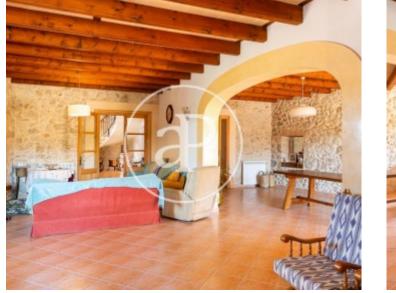

# **Renovated old finca for sale in Lloret de Vistalegre**

This fantastic country house built more than a century ago and tastefully renovated and extended in the countryside, on the outskirts of the charming village of Lloret de Vistalegre, offers 800 sqm constructed area on a plot of about 12,000 sqm. The house is distributed in basement, ground floor and upperfloor. From the main porch there is access to an independent kitchen with a barbecue and an old wood oven, a splendid table to get together with family or friends without entering the main house. The main entrance on the ground floor leads to a hall with a beautiful and elegant staircase that connects with the upper floor: each step is made with a whole piece of Binissalem stone and a wrought iron banister; there is also a living-dining room, a separate kitchen with access to a porch, two communicating bedrooms and a spacious bathroom. On the upper floor there is a bedroom with an enormous bathroom with shower and bathtub and access to a private terrace, and a hall that leads to another four bedrooms with terrace and two bathrooms, one with shower and the other with bathtub. The property has terraces, swimming pool of 17x8 metres, fruit trees, own well and cistern which is used for irrigation, as well as the connection to the municipal mains, connection to the sewage system, central heating with gasoil with a tank of 1. 500 litres, air conditioning, fitted and lined wardrobes, wooden beams,...