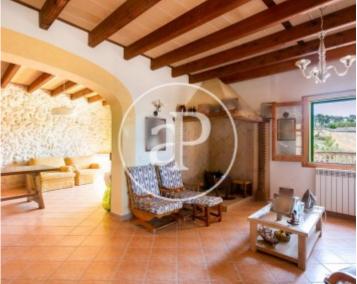

# **Renovated old finca for sale in Lloret de Vistalegre**

This fantastic country house built more than a century ago and tastefully renovated and extended in the countryside, on the outskirts of the charming village of Lloret de Vistalegre, offers 800 sqm constructed area on a plot of about 12,000 sqm. The house is distributed in basement, ground floor and upperfloor. From the main porch there is access to an independent kitchen with a barbecue and an old wood oven, a splendid table to get together with family or friends without entering the main house. The main entrance on the ground floor leads to a hall with a beautiful and elegant staircase that connects with the upper floor: each step is made with a whole piece of Binissalem stone and a wrought iron banister; there is also a living-dining room, a separate kitchen with access to a porch, two communicating bedrooms and a spacious bathroom. On the upper floor there is a bedroom with an enormous bathroom with shower and bathtub and access to a private terrace, and a hall that leads to another four bedrooms with terrace and two bathrooms, one with shower and the other with bathtub. The property has terraces, swimming pool of 17x8 metres, fruit trees, own well and cistern which is used for irrigation, as well as the connection to the municipal mains, connection to the sewage system, central heating with gasoil with a tank of 1. 500 litres, air conditioning, fitted and lined wardrobes, wooden beams,...