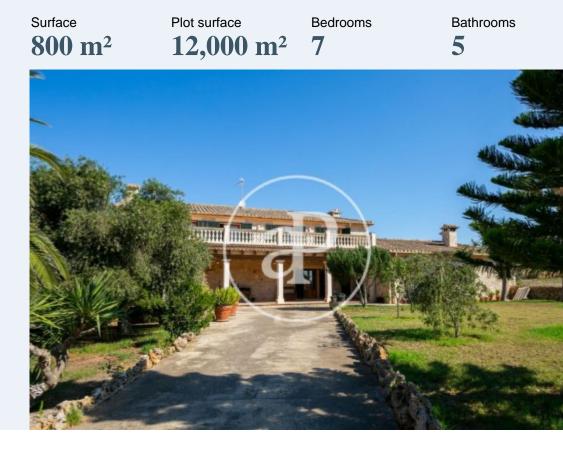

# **Renovated old finca for sale in Lloret de Vistalegre**

This fantastic country house built more than a century ago and tastefully renovated and extended in the countryside, on the outskirts of the charming village of Lloret de Vistalegre, offers 800 sqm constructed area on a plot of about 12,000 sqm. The house is distributed in basement, ground floor and upperfloor. From the main porch there is access to an independent kitchen with a barbecue and an old wood oven, a splendid table to get together with family or friends without entering the main house. The main entrance on the ground floor leads to a hall with a beautiful and elegant staircase that connects with the upper floor: each step is made with a whole piece of Binissalem stone and a wrought iron banister; there is also a living-dining room, a separate kitchen with access to a porch, two communicating bedrooms and a spacious bathroom. On the upper floor there is a bedroom with an enormous bathroom with shower and bathtub and access to a private terrace, and a hall that leads to another four bedrooms with terrace and two bathrooms, one with shower and the other with bathtub. The property has terraces, swimming pool of 17x8 metres, fruit trees, own well and cistern which is used for irrigation, as well as the connection to the municipal mains, connection to the sewage system, central heating with gasoil with a tank of 1. 500 litres, air conditioning, fitted and lined wardrobes, wooden beams,...