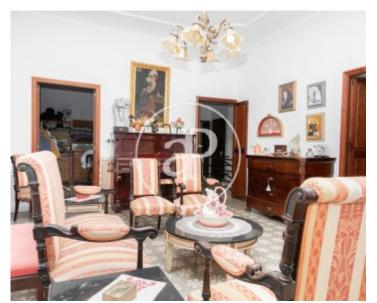

3,800,000 €

Surface Bedrooms Bathrooms  $1,001 \ m^2 \ 6$ 

This fabulous estate which extends over an area of 48,000 sqm, includes 6 outbuildings and a main house of 1,000 sqm, all in very good condition with the roofs restored and ready to be adapted for whatever lifestyle the new owners or users may require. The main house consists of 2 floors. On the ground floor are the kitchen and various rooms of different functionality, a bedroom with en-suite bathroom and 2 toilets. The second floor is very spacious and contains the rest of the (5) bedrooms, all of them with en-suite bathrooms, some of them with independent entrances. The house is equipped with central heating that works through 2 gasoil tanks of 1,000 l. each one; besides the house has a free water well. The garden sprouls from the porches that surround the main building, continues by the swimming

pool with fabulous views of the valley and is extended by the different areas that now occupy several of the outbuildings and some enclosures with animals. Can you imagine living here? We look forward to your call!