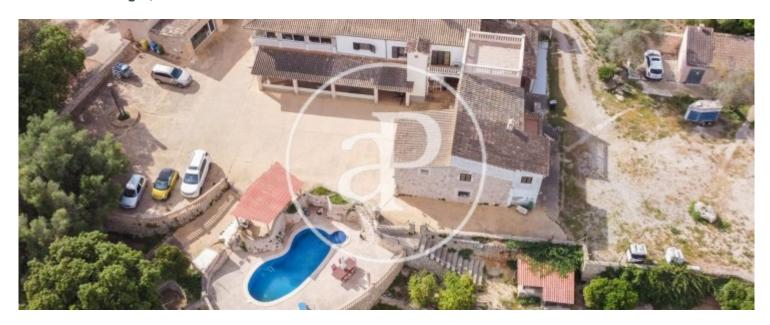

3,800,000 €

Surface Bedrooms Bathrooms  $1,001 \ m^2 \ 6$ 

This fabulous estate which extends over an area of 48,000 sqm, includes 6 outbuildings and a main house of 1,000 sqm, all in very good condition with the roofs restored and ready to be adapted for whatever lifestyle the new owners or users may require. The main house consists of 2 floors. On the ground floor are the kitchen and various rooms of different functionality, a bedroom with en-suite bathroom and 2 toilets. The second floor is very spacious and contains the rest of the (5) bedrooms, all of them with en-suite bathrooms, some of them with independent entrances. The house is equipped with central heating that works through 2 gasoil tanks of 1,000 l. each one; besides the house has a free water well. The garden sprouls from the porches that surround the main building, continues by the swimming

pool with fabulous views of the valley and is extended by the different areas that now occupy several of the outbuildings and some enclosures with animals. Can you imagine living here? We look forward to your call!