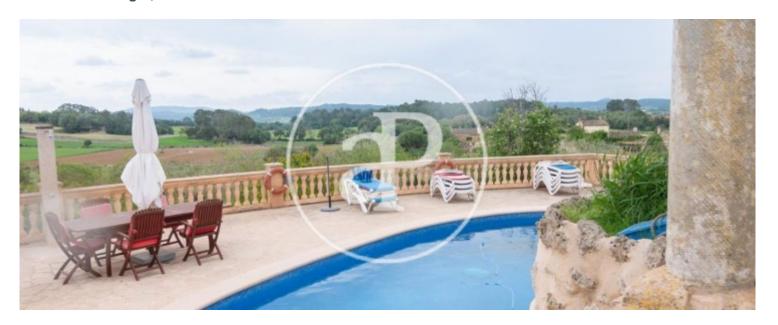

3,800,000 €

Surface Bedrooms Bathrooms  $1,001 \ m^2 \ 6$ 

This fabulous estate which extends over an area of 48,000 sqm, includes 6 outbuildings and a main house of 1,000 sqm, all in very good condition with the roofs restored and ready to be adapted for whatever lifestyle the new owners or users may require. The main house consists of 2 floors. On the ground floor are the kitchen and various rooms of different functionality, a bedroom with en-suite bathroom and 2 toilets. The second floor is very spacious and contains the rest of the (5) bedrooms, all of them with en-suite bathrooms, some of them with independent entrances. The house is equipped with central heating that works through 2 gasoil tanks of 1,000 l. each one; besides the house has a free water well. The garden sprouls from the porches that surround the main building, continues by the swimming

pool with fabulous views of the valley and is extended by the different areas that now occupy several of the outbuildings and some enclosures with animals. Can you imagine living here? We look forward to your call!