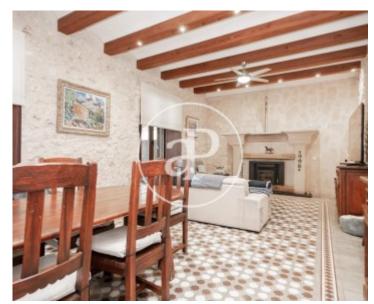

3,800,000 €

Surface Bedrooms Bathrooms  $1,001 \ m^2 \ 6$ 

This fabulous estate which extends over an area of 48,000 sqm, includes 6 outbuildings and a main house of 1,000 sqm, all in very good condition with the roofs restored and ready to be adapted for whatever lifestyle the new owners or users may require. The main house consists of 2 floors. On the ground floor are the kitchen and various rooms of different functionality, a bedroom with en-suite bathroom and 2 toilets. The second floor is very spacious and contains the rest of the (5) bedrooms, all of them with en-suite bathrooms, some of them with independent entrances. The house is equipped with central heating that works through 2 gasoil tanks of 1,000 l. each one; besides the house has a free water well. The garden sprouls from the porches that surround the main building, continues by the swimming

pool with fabulous views of the valley and is extended by the different areas that now occupy several of the outbuildings and some enclosures with animals. Can you imagine living here? We look forward to your call!