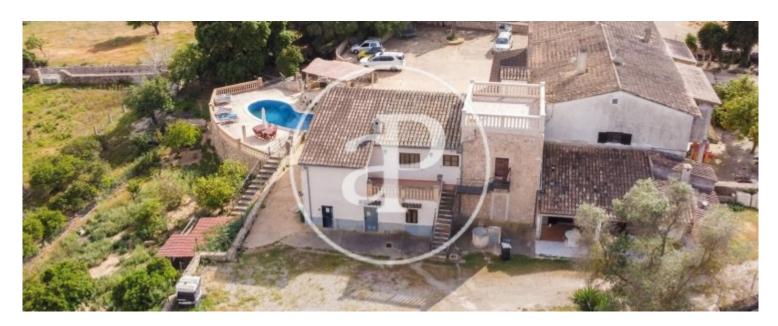

3,800,000 €

Surface Bedrooms Bathrooms  $1,001 \ m^2 \ 6$ 

This fabulous estate which extends over an area of 48,000 sqm, includes 6 outbuildings and a main house of 1,000 sqm, all in very good condition with the roofs restored and ready to be adapted for whatever lifestyle the new owners or users may require. The main house consists of 2 floors. On the ground floor are the kitchen and various rooms of different functionality, a bedroom with en-suite bathroom and 2 toilets. The second floor is very spacious and contains the rest of the (5) bedrooms, all of them with en-suite bathrooms, some of them with independent entrances. The house is equipped with central heating that works through 2 gasoil tanks of 1,000 l. each one; besides the house has a free water well. The garden sprouls from the porches that surround the main building, continues by the swimming

pool with fabulous views of the valley and is extended by the different areas that now occupy several of the outbuildings and some enclosures with animals. Can you imagine living here? We look forward to your call!