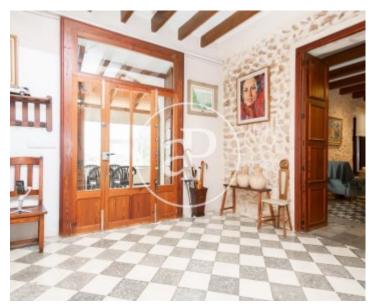

3,800,000 €

Surface Bedrooms Bathrooms  $1,001 \ m^2 \ 6$ 

This fabulous estate which extends over an area of 48,000 sqm, includes 6 outbuildings and a main house of 1,000 sqm, all in very good condition with the roofs restored and ready to be adapted for whatever lifestyle the new owners or users may require. The main house consists of 2 floors. On the ground floor are the kitchen and various rooms of different functionality, a bedroom with en-suite bathroom and 2 toilets. The second floor is very spacious and contains the rest of the (5) bedrooms, all of them with en-suite bathrooms, some of them with independent entrances. The house is equipped with central heating that works through 2 gasoil tanks of 1,000 l. each one; besides the house has a free water well. The garden sprouls from the porches that surround the main building, continues by the swimming

pool with fabulous views of the valley and is extended by the different areas that now occupy several of the outbuildings and some enclosures with animals. Can you imagine living here? We look forward to your call!