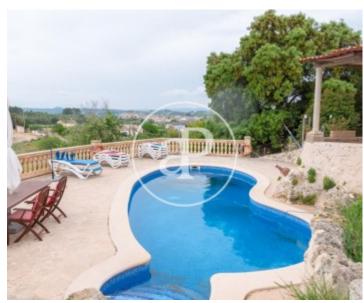

3,800,000 €

Surface Bedrooms Bathrooms  $1,001 \ m^2 \ 6$ 

This fabulous estate which extends over an area of 48,000 sqm, includes 6 outbuildings and a main house of 1,000 sqm, all in very good condition with the roofs restored and ready to be adapted for whatever lifestyle the new owners or users may require. The main house consists of 2 floors. On the ground floor are the kitchen and various rooms of different functionality, a bedroom with en-suite bathroom and 2 toilets. The second floor is very spacious and contains the rest of the (5) bedrooms, all of them with en-suite bathrooms, some of them with independent entrances. The house is equipped with central heating that works through 2 gasoil tanks of 1,000 l. each one; besides the house has a free water well. The garden sprouls from the porches that surround the main building, continues by the swimming

pool with fabulous views of the valley and is extended by the different areas that now occupy several of the outbuildings and some enclosures with animals. Can you imagine living here? We look forward to your call!