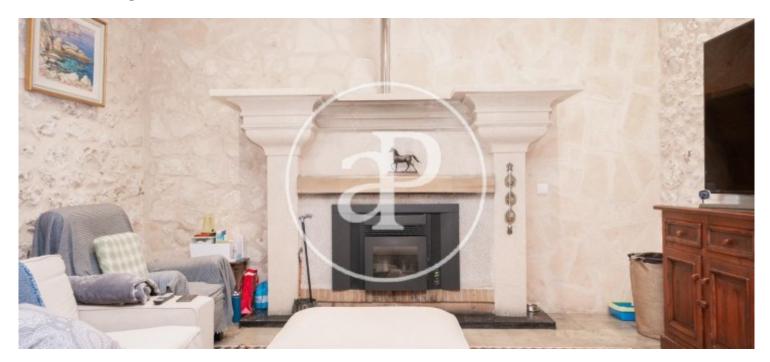

3,800,000 €

Surface Bedrooms Bathrooms  $1,001 \ m^2 \ 6$ 

This fabulous estate which extends over an area of 48,000 sqm, includes 6 outbuildings and a main house of 1,000 sqm, all in very good condition with the roofs restored and ready to be adapted for whatever lifestyle the new owners or users may require. The main house consists of 2 floors. On the ground floor are the kitchen and various rooms of different functionality, a bedroom with en-suite bathroom and 2 toilets. The second floor is very spacious and contains the rest of the (5) bedrooms, all of them with en-suite bathrooms, some of them with independent entrances. The house is equipped with central heating that works through 2 gasoil tanks of 1,000 l. each one; besides the house has a free water well. The garden sprouls from the porches that surround the main building, continues by the swimming

pool with fabulous views of the valley and is extended by the different areas that now occupy several of the outbuildings and some enclosures with animals. Can you imagine living here? We look forward to your call!