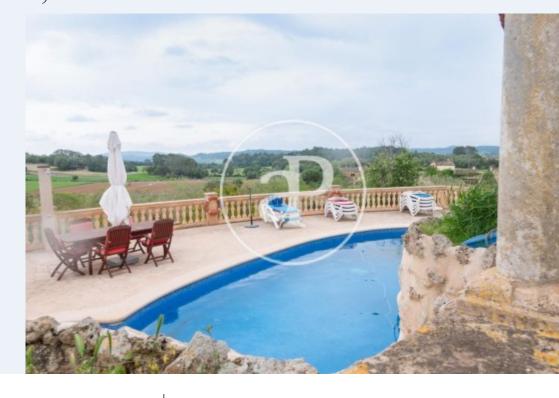

3,800,000 €

Surface Bedrooms Bathrooms  $1,001 \ m^2 \ 6$ 

This fabulous estate which extends over an area of 48,000 sqm, includes 6 outbuildings and a main house of 1,000 sqm, all in very good condition with the roofs restored and ready to be adapted for whatever lifestyle the new owners or users may require. The main house consists of 2 floors. On the ground floor are the kitchen and various rooms of different functionality, a bedroom with en-suite bathroom and 2 toilets. The second floor is very spacious and contains the rest of the (5) bedrooms, all of them with en-suite bathrooms, some of them with independent entrances. The house is equipped with central heating that works through 2 gasoil tanks of 1,000 l. each one; besides the house has a free water well. The garden sprouls from the porches that surround the main building, continues by the swimming

pool with fabulous views of the valley and is extended by the different areas that now occupy several of the outbuildings and some enclosures with animals. Can you imagine living here? We look forward to your call!