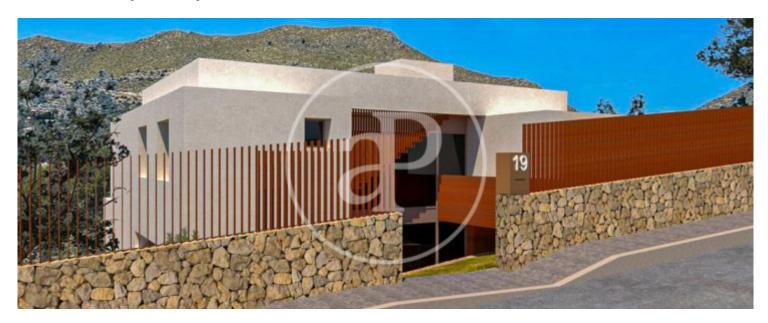

## Plot for sale in Puerto de Pollensa

**Features** 

Price **499,000 €** 

Surface

1,007 m<sup>2</sup>

We present a unique opportunity in the spectacular Puerto de Pollensa, a perfect enclave for year-round living.

This exceptional plot comes with a basic project for a detached single family home, plus a swimming pool, offering an unrivalled lifestyle in one of Mallorca's most sought after destinations. Privileged Location: This plot is in a truly spectacular location in the Gotmar neighborhood of Puerto Pollensa. The proximity to the beaches, restaurants, stores and all the amenities of this exclusive residential neighborhood is unmatched. Ideal Size: With an area of 1007 m2 of land, living area of 202.45 m2 and 407.9 m2 of total construction, this property will

offer more than enough space for all your needs and comfort. Water mirror surface 50.15 m2 Exclusive Design: The basic project of the house is distributed in three floors. On the access floor, you will find an open and luminous space perfect for daily life. The first floor has ample space for family and visitors. The basement floor offers even more space and versatility. In addition, you can enjoy a private pool, adding a touch of luxury. This is a unique opportunity to create your dream residence in one of the most desirable destinations in Mallorca. For more information about this...