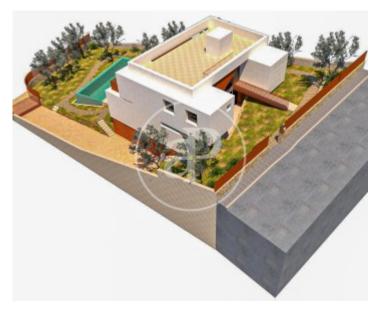

## Plot for sale in Puerto de Pollensa

**Features** 

Price **499,000 €** 

Surface

1,007 m<sup>2</sup>

We present a unique opportunity in the spectacular Puerto de Pollensa, a perfect enclave for year-round living.

This exceptional plot comes with a basic project for a detached single family home, plus a swimming pool, offering an unrivalled lifestyle in one of Mallorca's most sought after destinations. Privileged Location: This plot is in a truly spectacular location in the Gotmar neighborhood of Puerto Pollensa. The proximity to the beaches, restaurants, stores and all the amenities of this exclusive residential neighborhood is unmatched. Ideal Size: With an area of 1007 m2 of land, living area of 202.45 m2 and 407.9 m2 of total construction, this property will

offer more than enough space for all your needs and comfort. Water mirror surface 50.15 m2 Exclusive Design: The basic project of the house is distributed in three floors. On the access floor, you will find an open and luminous space perfect for daily life. The first floor has ample space for family and visitors. The basement floor offers even more space and versatility. In addition, you can enjoy a private pool, adding a touch of luxury. This is a unique opportunity to create your dream residence in one of the most desirable destinations in Mallorca. For more information about this...