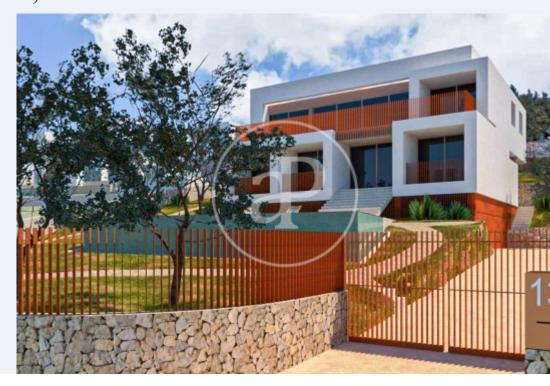

## Plot for sale in Puerto de Pollensa

**Features** 

Price **499,000 €** 

Surface

1,007 m<sup>2</sup>

We present a unique opportunity in the spectacular Puerto de Pollensa, a perfect enclave for year-round living.

This exceptional plot comes with a basic project for a detached single family home, plus a swimming pool, offering an unrivalled lifestyle in one of Mallorca's most sought after destinations. Privileged Location: This plot is in a truly spectacular location in the Gotmar neighborhood of Puerto Pollensa. The proximity to the beaches, restaurants, stores and all the amenities of this exclusive residential neighborhood is unmatched. Ideal Size: With an area of 1007 m2 of land, living area of 202.45 m2 and 407.9 m2 of total construction, this property will

offer more than enough space for all your needs and comfort. Water mirror surface 50.15 m2 Exclusive Design: The basic project of the house is distributed in three floors. On the access floor, you will find an open and luminous space perfect for daily life. The first floor has ample space for family and visitors. The basement floor offers even more space and versatility. In addition, you can enjoy a private pool, adding a touch of luxury. This is a unique opportunity to create your dream residence in one of the most desirable destinations in Mallorca. For more information about this...