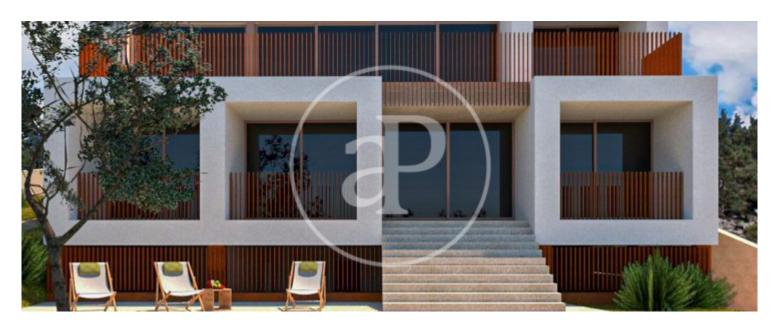

This exceptional plot comes with a basic project for a detached single family home, plus a swimming pool, offering an unrivalled lifestyle in one of Mallorca's most sought after destinations. Privileged Location: This plot is in a truly spectacular location in the Gotmar neighborhood of Puerto Pollensa. The proximity to the beaches, restaurants, stores and all the amenities of this exclusive residential neighborhood is unmatched. Ideal Size: With an area of 1007 m2 of land, living area of 202.45 m2 and 407.9 m2 of total construction, this property will

offer more than enough space for all your needs and comfort. Water mirror surface 50.15 m2 Exclusive Design: The basic project of the house is distributed in three floors. On the access floor, you will find an open and luminous space perfect for daily life. The first floor has ample space for family and visitors. The basement floor offers even more space and versatility. In addition, you can enjoy a private pool, adding a touch of luxury. This is a unique opportunity to create your dream residence in one of the most desirable destinations in Mallorca. For more information about this...