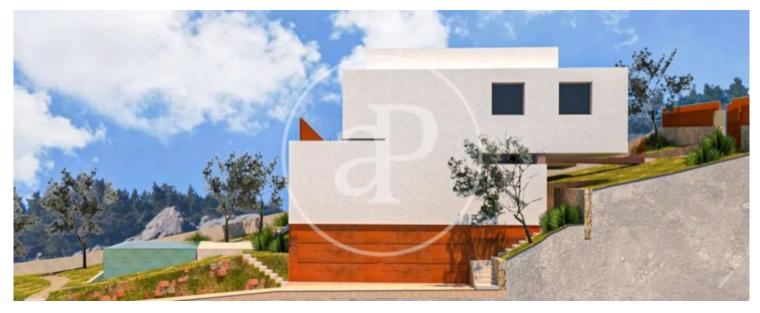

## Plot for sale in Puerto de Pollensa

**Features** 

Price **499,000 €** 

Surface

1,007 m<sup>2</sup>

We present a unique opportunity in the spectacular Puerto de Pollensa, a perfect enclave for year-round living.

This exceptional plot comes with a basic project for a detached single family home, plus a swimming pool, offering an unrivalled lifestyle in one of Mallorca's most sought after destinations. Privileged Location: This plot is in a truly spectacular location in the Gotmar neighborhood of Puerto Pollensa. The proximity to the beaches, restaurants, stores and all the amenities of this exclusive residential neighborhood is unmatched. Ideal Size: With an area of 1007 m2 of land, living area of 202.45 m2 and 407.9 m2 of total construction, this property will

offer more than enough space for all your needs and comfort. Water mirror surface 50.15 m2 Exclusive Design: The basic project of the house is distributed in three floors. On the access floor, you will find an open and luminous space perfect for daily life. The first floor has ample space for family and visitors. The basement floor offers even more space and versatility. In addition, you can enjoy a private pool, adding a touch of luxury. This is a unique opportunity to create your dream residence in one of the most desirable destinations in Mallorca. For more information about this...