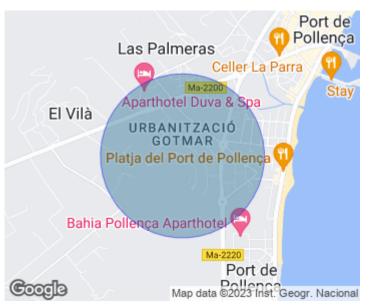

This exceptional plot comes with a basic project for a detached single family home, plus a swimming pool, offering an unrivalled lifestyle in one of Mallorca's most sought after destinations. Privileged Location: This plot is in a truly spectacular location in the Gotmar neighborhood of Puerto Pollensa. The proximity to the beaches, restaurants, stores and all the amenities of this exclusive residential neighborhood is unmatched. Ideal Size: With an area of 1007 m2 of land, living area of 202.45 m2 and 407.9 m2 of total construction, this property will