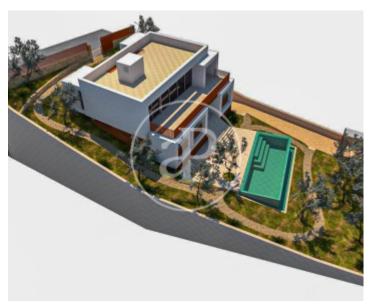

## Plot for sale in Puerto de Pollensa

**Features** 

Price **499,000 €** 

Surface

1,007 m<sup>2</sup>

We present a unique opportunity in the spectacular Puerto de Pollensa, a perfect enclave for year-round living.

This exceptional plot comes with a basic project for a detached single family home, plus a swimming pool, offering an unrivalled lifestyle in one of Mallorca's most sought after destinations. Privileged Location: This plot is in a truly spectacular location in the Gotmar neighborhood of Puerto Pollensa. The proximity to the beaches, restaurants, stores and all the amenities of this exclusive residential neighborhood is unmatched. Ideal Size: With an area of 1007 m2 of land, living area of 202.45 m2 and 407.9 m2 of total construction, this property will

offer more than enough space for all your needs and comfort. Water mirror surface 50.15 m2 Exclusive Design: The basic project of the house is distributed in three floors. On the access floor, you will find an open and luminous space perfect for daily life. The first floor has ample space for family and visitors. The basement floor offers even more space and versatility. In addition, you can enjoy a private pool, adding a touch of luxury. This is a unique opportunity to create your dream residence in one of the most desirable destinations in Mallorca. For more information about this...