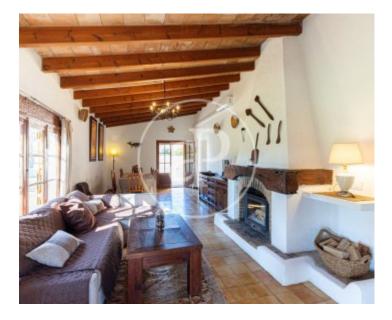

### **Features**

✓ Views

Heating

✓ Furnished ✓ AACC

✓ Backyard ✓ Has parking

Price

2,200 €

Surface **Bedrooms Bathrooms** 150 m<sup>2</sup> 3