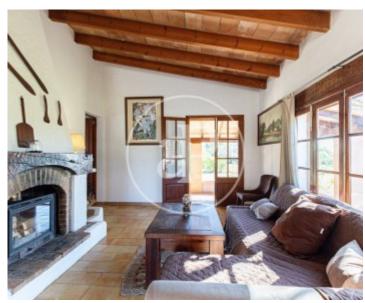

### **Features**

✓ Views

Heating

✓ Furnished ✓ AACC

✓ Backyard ✓ Has parking

Price

2,200 €

Surface **Bedrooms Bathrooms** 150 m<sup>2</sup> 3