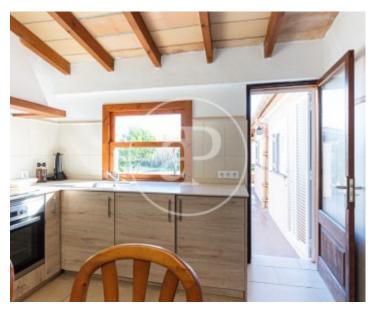

# House for rent with views in Puerto de Pollença (Pollença)

### **Features**

✓ Views

Heating

✓ Furnished ✓ AACC

✓ Backyard ✓ Has parking

Price

2,200 €

Surface **Bedrooms Bathrooms** 150 m<sup>2</sup> 3