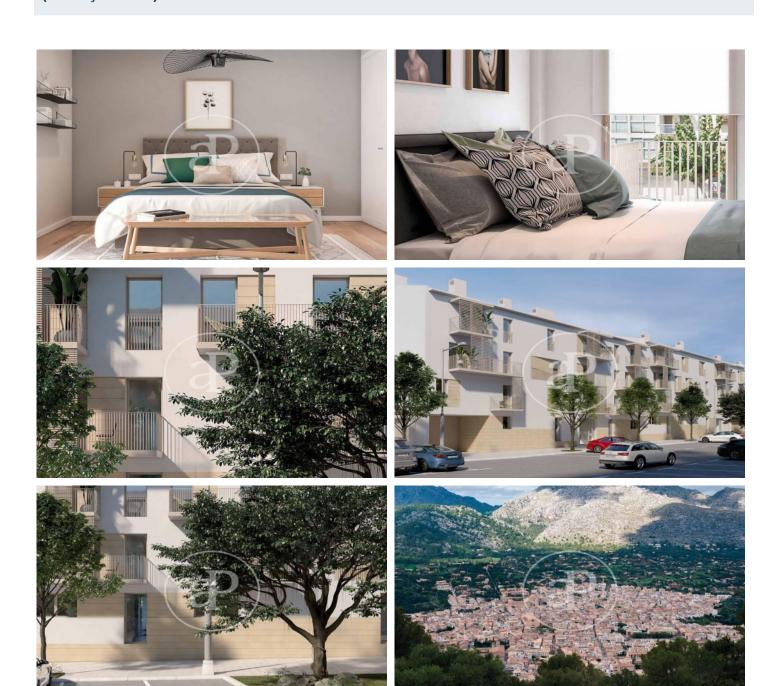

## New development of luxury apartments and penthouses with mountain views in Pollença

Son Puig is a new housing development in Pollença, which is located in a residential area surrounded by mountains, tranquility, and a few steps from all services, to make your life more comfortable. For a relaxed lifestyle, with the balance you need at all times, between the Sierra Tramuntana and the Santuari Puig de Maria, and just minutes from crystal clear water coves. Espacio Son Puig is the only new development that has a plot area of 5.500sqm with large gardens, a true oasis. Project made by well-known architects, the building is of low height with first floor and three floors that offer a total of 34 houses of 2 and 3 bedrooms with surfaces from 80sgm to 120sgm to choose the one that best suits your needs. It has a beautiful swimming pool and parking, so valued both by families with children and couples who want to enjoy tranquility and comfort. The houses are bright and cozy, and have incredible qualities in terms of materials and finishes. The natural wood floors with heating, aerotermia, Porcelanosa flooring, Grohe faucets, home automation control of the temperature through the app on the mobile, bicycle storage for cycling enthusiasts etc.. In addition, it incor [...]

## **FEATURES**

Surface 111 m<sup>2</sup> / 12 m<sup>2</sup> terrace

- 3 Rooms
- 2 Toilets
- ✓ Views
- ✓ Lift
- Heating
- Has parking
- ✓ Boxroom
- ✓ AACC
- ✓ Terrace
- Backyard
- ✓ Pool

PRICE UPON REQUEST