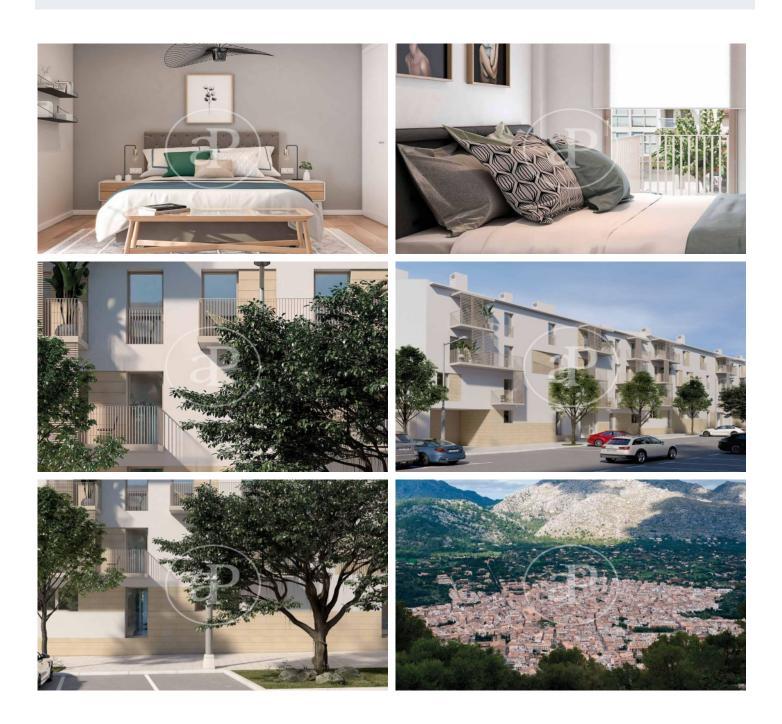

# New development of luxury apartments and penthouses with mountain views in Pollença

Son Puig is a new housing development in Pollença, which is located in a residential area surrounded by mountains, tranquility, and a few steps from all services, to make your life more comfortable. For a relaxed lifestyle, with the balance you need at all times, between the Sierra Tramuntana and the Santuari Puig de Maria, and just minutes from crystal clear water coves. Espacio Son Puig is the only new development that has a plot area of 5.500sqm with large gardens, a true oasis. Project made by well-known architects, the building is of low height with first floor and three floors that offer a total of 34 houses of 2 and 3 bedrooms with surfaces from 80sgm to 120sgm to choose the one that best suits your needs. It has a beautiful swimming pool and parking, so valued both by families with children and couples who want to enjoy tranquility and comfort. The houses are bright and cozy, and have incredible gualities in terms of materials and finishes. The natural wood floors with heating, aerotermia, Porcelanosa flooring, Grohe faucets, home automation control of the temperature through the app on the mobile, bicycle storage for cycling enthusiasts etc.. In addition, it incor [...]

#### **FEATURES**

Surface 113 m<sup>2</sup> / 15 m<sup>2</sup> terrace 3 Rooms 2 Toilets

- ✓ Views
- Heating
- Boxroom
- AACC
- ✓ Terrace
- Backyard
- Pool

- Lift
- 🗸 Has parking