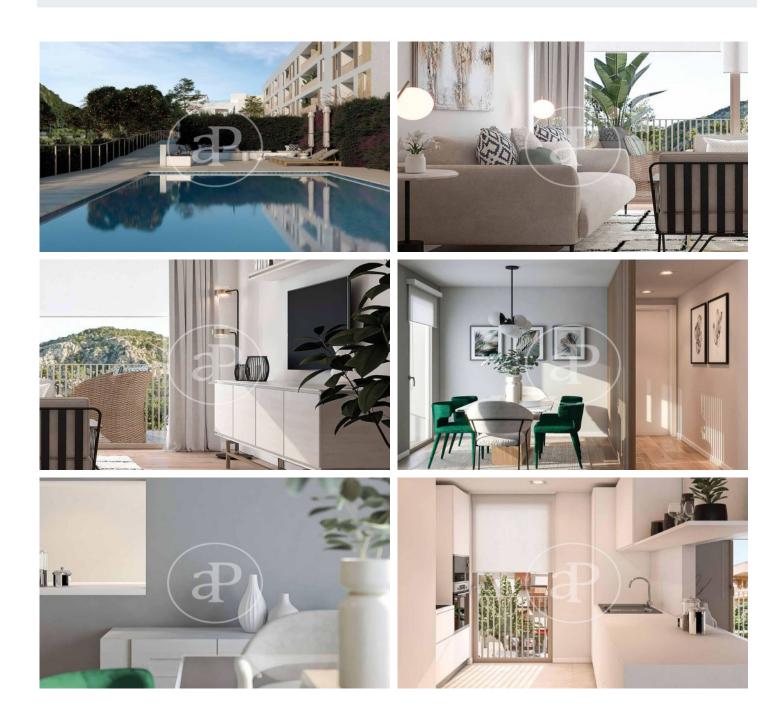

# New development of luxury apartments and penthouses with mountain views in Pollença

Son Puig is a new housing development in Pollença, which is located in a residential area surrounded by mountains, tranquility, and a few steps from all services, to make your life more comfortable. For a relaxed lifestyle, with the balance you need at all times, between the Sierra Tramuntana and the Santuari Puig de Maria, and just minutes from crystal clear water coves. Espacio Son Puig is the only new development that has a plot area of 5.500sqm with large gardens, a true oasis. Project made by well-known architects, the building is of low height with first floor and three floors that offer a total of 34 houses of 2 and 3 bedrooms with surfaces from 80sgm to 120sgm to choose the one that best suits your needs. It has a beautiful swimming pool and parking, so valued both by families with children and couples who want to enjoy tranquility and comfort. The houses are bright and cozy, and have incredible gualities in terms of materials and finishes. The natural wood floors with heating, aerotermia, Porcelanosa flooring, Grohe faucets, home automation control of the temperature through the app on the mobile, bicycle storage for cycling enthusiasts etc.. In addition, it incor [...]

#### **FEATURES**

Surface 113 m<sup>2</sup> / 15 m<sup>2</sup> terrace 3 Rooms 2 Toilets

- ✓ Views
- Heating
- Boxroom
- AACC
- ✓ Terrace
- Backyard
- Pool

- Lift
- 🗸 Has parking