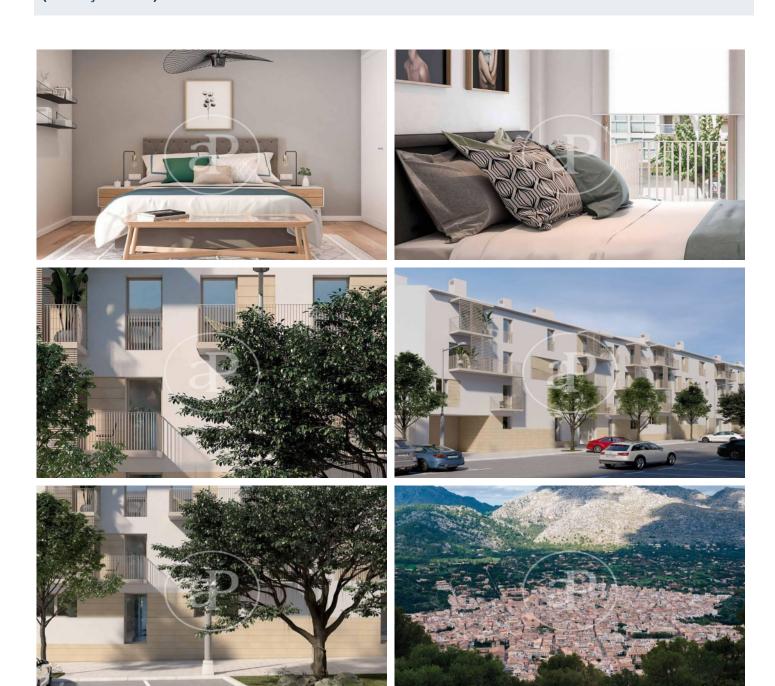

## New development of luxury apartments and penthouses with mountain views in Pollença

Son Puig is a new housing development in Pollença, which is located in a residential area surrounded by mountains, tranquility, and a few steps from all services, to make your life more comfortable. For a relaxed lifestyle, with the balance you need at all times, between the Sierra Tramuntana and the Santuari Puig de Maria, and just minutes from crystal clear water coves. Espacio Son Puig is the only new development that has a plot area of 5.500sqm with large gardens, a true oasis. Project made by well-known architects, the building is of low height with first floor and three floors that offer a total of 34 houses of 2 and 3 bedrooms with surfaces from 80sgm to 120sgm to choose the one that best suits your needs. It has a beautiful swimming pool and parking, so valued both by families with children and couples who want to enjoy tranquility and comfort. The houses are bright and cozy, and have incredible qualities in terms of materials and finishes. The natural wood floors with heating, aerotermia, Porcelanosa flooring, Grohe faucets, home automation control of the temperature through the app on the mobile, bicycle storage for cycling enthusiasts etc.. In addition, it incor [...]

## **FEATURES**

Surface 201 m<sup>2</sup> / 93 m<sup>2</sup> terrace

- 3 Rooms
- 2 Toilets
- ✓ Views
- ✓ Lift
- Heating
- Has parking
- ✓ Boxroom
- ✓ AACC
- ✓ Terrace
- Backyard
- ✓ Pool

PRICE UPON REQUEST