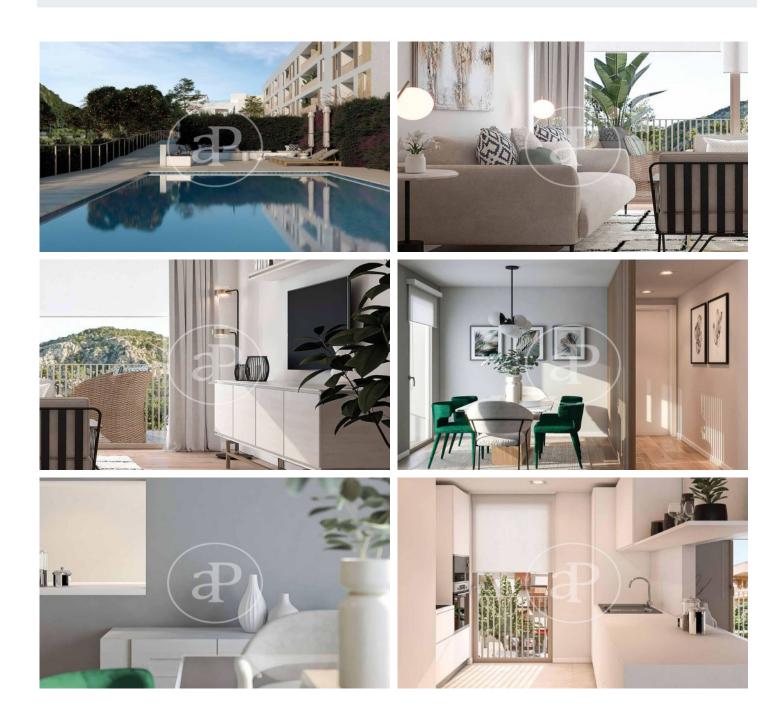

# New development of luxury apartments and penthouses with mountain views in Pollença

Son Puig is a new housing development in Pollença, which is located in a residential area surrounded by mountains, tranquility, and a few steps from all services, to make your life more comfortable. For a relaxed lifestyle, with the balance you need at all times, between the Sierra Tramuntana and the Santuari Puig de Maria, and just minutes from crystal clear water coves. Espacio Son Puig is the only new development that has a plot area of 5.500sqm with large gardens, a true oasis. Project made by well-known architects, the building is of low height with first floor and three floors that offer a total of 34 houses of 2 and 3 bedrooms with surfaces from 80sqm to 120sqm to choose the one that best suits your needs. It has a beautiful swimming pool and parking, so valued both by families with children and couples who want to enjoy tranquility and comfort. The houses are bright and cozy, and have incredible gualities in terms of materials and finishes. The natural wood floors with heating, aerotermia, Porcelanosa flooring, Grohe faucets, home automation control of the temperature through the app on the mobile, bicycle storage for cycling enthusiasts etc.. In addition, it incor [...]

### **FEATURES**

Surface 187 m<sup>2</sup> / 90 m<sup>2</sup> terrace 2 Rooms 2 Toilets

🗸 Lift

Has parking

- ✓ Views
- Heating
- ✓ Boxroom
- AACC
- ✓ Terrace
- Backyard
  - Pool

Price 423,000 €

Calle Unió 9 Tel: 871 16 01 60 https://www.aproperties.es