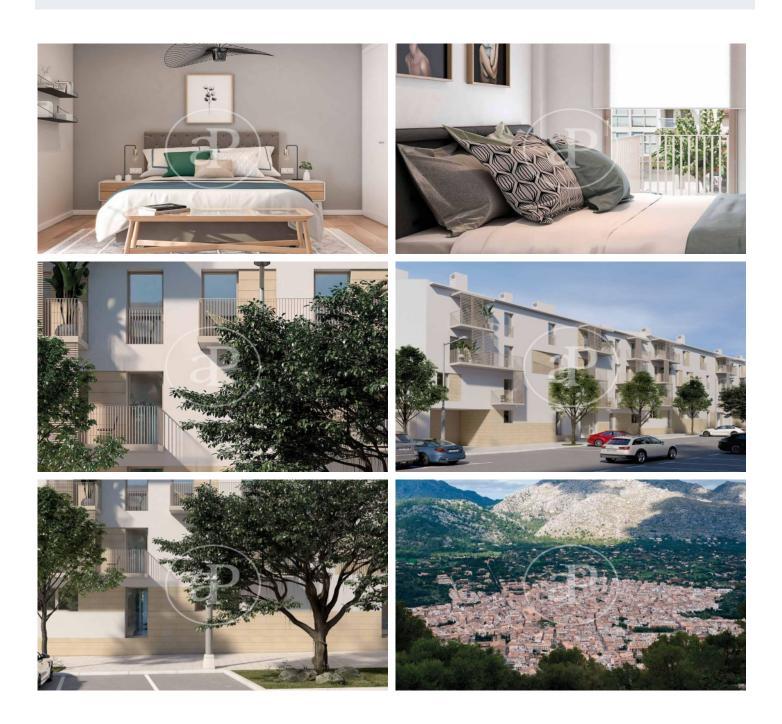

# New development of luxury apartments and penthouses with mountain views in Pollença

Son Puig is a new housing development in Pollença, which is located in a residential area surrounded by mountains, tranquility, and a few steps from all services, to make your life more comfortable. For a relaxed lifestyle, with the balance you need at all times, between the Sierra Tramuntana and the Santuari Puig de Maria, and just minutes from crystal clear water coves. Espacio Son Puig is the only new development that has a plot area of 5.500sqm with large gardens, a true oasis. Project made by well-known architects, the building is of low height with first floor and three floors that offer a total of 34 houses of 2 and 3 bedrooms with surfaces from 80sqm to 120sqm to choose the one that best suits your needs. It has a beautiful swimming pool and parking, so valued both by families with children and couples who want to enjoy tranquility and comfort. The houses are bright and cozy, and have incredible gualities in terms of materials and finishes. The natural wood floors with heating, aerotermia, Porcelanosa flooring, Grohe faucets, home automation control of the temperature through the app on the mobile, bicycle storage for cycling enthusiasts etc.. In addition, it incor [...]

### **FEATURES**

Surface 187 m<sup>2</sup> / 90 m<sup>2</sup> terrace 2 Rooms 2 Toilets

🗸 Lift

Has parking

- ✓ Views
- Heating
- ✓ Boxroom
- AACC
- ✓ Terrace
- Backyard
  - Pool

Price 423,000 €

Calle Unió 9 Tel: 871 16 01 60 https://www.aproperties.es