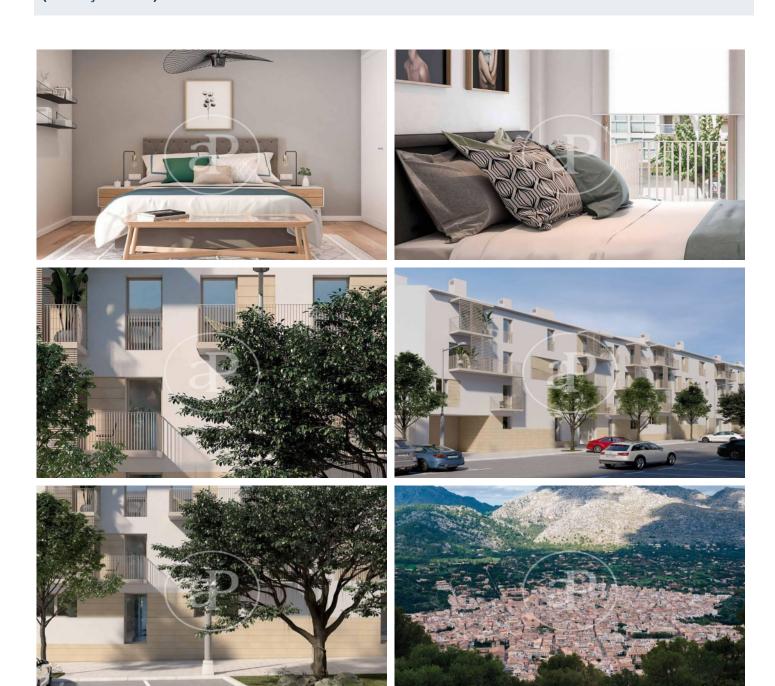

## New development of luxury apartments and penthouses with mountain views in Pollença

Son Puig is a new housing development in Pollença, which is located in a residential area surrounded by mountains, tranquility, and a few steps from all services, to make your life more comfortable. For a relaxed lifestyle, with the balance you need at all times, between the Sierra Tramuntana and the Santuari Puig de Maria, and just minutes from crystal clear water coves. Espacio Son Puig is the only new development that has a plot area of 5.500sqm with large gardens, a true oasis. Project made by well-known architects, the building is of low height with first floor and three floors that offer a total of 34 houses of 2 and 3 bedrooms with surfaces from 80sgm to 120sgm to choose the one that best suits your needs. It has a beautiful swimming pool and parking, so valued both by families with children and couples who want to enjoy tranquility and comfort. The houses are bright and cozy, and have incredible qualities in terms of materials and finishes. The natural wood floors with heating, aerotermia, Porcelanosa flooring, Grohe faucets, home automation control of the temperature through the app on the mobile, bicycle storage for cycling enthusiasts etc.. In addition, it incor [...]