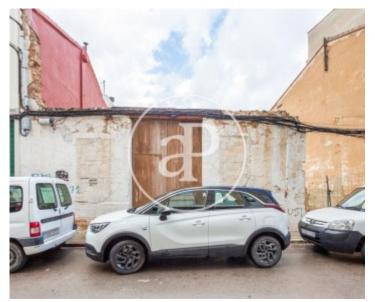

**Picasent?** 

REF. VV2201042



# Land for sale in Picasent

Features

557 m<sup>2</sup>

Surface

Price **600,000 €** 



**Contact us,** we will be happy to assist you, to offer you more details and information.



## **Picasent?**

REF. VV2201042









### **Picasent?**

REF. VV2201042











### **Picasent?**

**REF. VV2201042** 











## Picasent?

REF. VV2201042



The information about any property is not binding to any offer or contract. Any verbal or written declaration made by aProperties with regards to the value or condition of the property should not be considered accurate or factual. The pictures make reference to some parts of the property at the times that they were taken. The areas, dimensions and distances that are given are approximate and should be checked by the client. The images are computer generated and are just an approximate indication of the real appearance of the property; these may change at any time. The information with regards to the property may also change at any time.



For **more information** or to make an appointment

apropertiesv