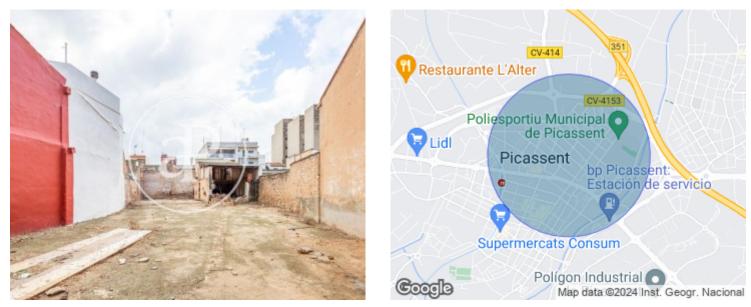

# Land for sale in Picasent

Features

557 m<sup>2</sup>

Surface

Price **600,000 €** 

**Contact us,** we will be happy to assist you, to offer you more details and information.