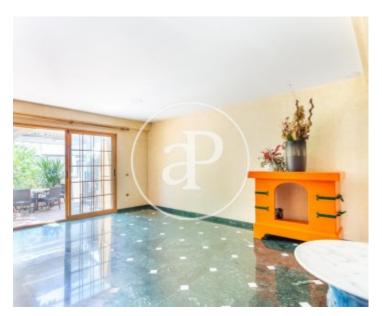

## 669 sqm house with Terrace and views in Picanya.

The property has 7 bedrooms, 6 bathrooms, swimming pool, fireplace, 2 parking spaces, air conditioning, fitted wardrobes, laundry room, balcony, garden, heating and storage room.