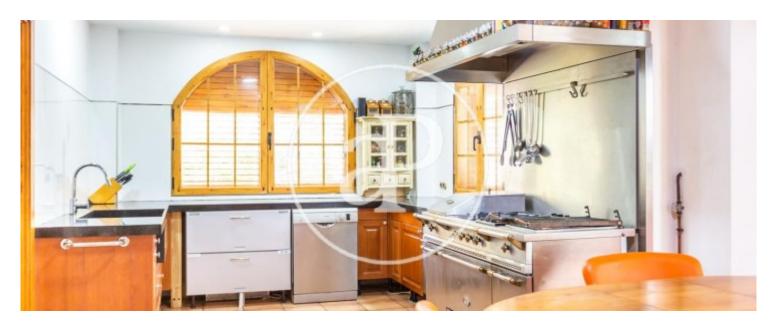

## 669 sqm house with Terrace and views in Picanya.

The property has 7 bedrooms, 6 bathrooms, swimming pool, fireplace, 2 parking spaces, air conditioning, fitted wardrobes, laundry room, balcony, garden, heating and storage room.