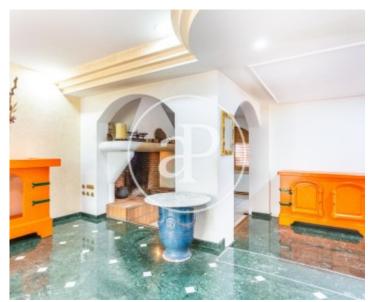

## 669 sqm house with Terrace and views in Picanya.

The property has 7 bedrooms, 6 bathrooms, swimming pool, fireplace, 2 parking spaces, air conditioning, fitted wardrobes, laundry room, balcony, garden, heating and storage room.