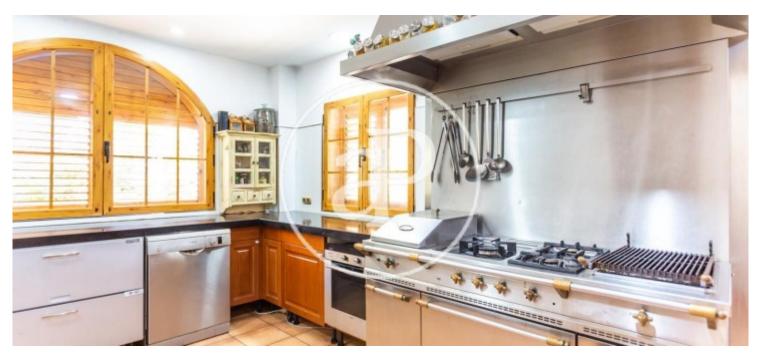

## 669 sqm house with Terrace and views in Picanya.

The property has 7 bedrooms, 6 bathrooms, swimming pool, fireplace, 2 parking spaces, air conditioning, fitted wardrobes, laundry room, balcony, garden, heating and storage room.