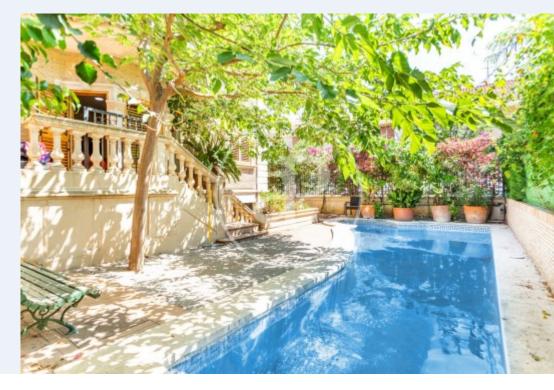

## 669 sqm house with Terrace and views in Picanya.

The property has 7 bedrooms, 6 bathrooms, swimming pool, fireplace, 2 parking spaces, air conditioning, fitted wardrobes, laundry room, balcony, garden, heating and storage room.