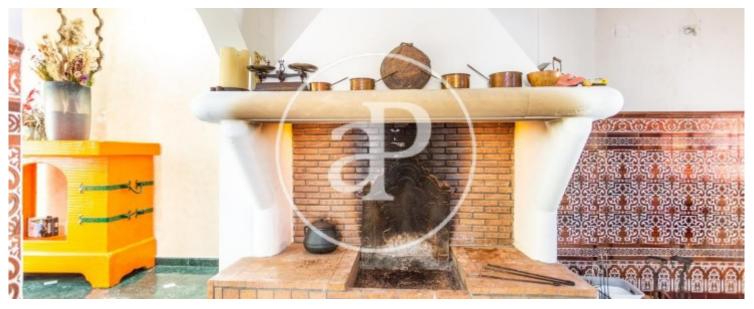

## 669 sqm house with Terrace and views in Picanya.

The property has 7 bedrooms, 6 bathrooms, swimming pool, fireplace, 2 parking spaces, air conditioning, fitted wardrobes, laundry room, balcony, garden, heating and storage room.