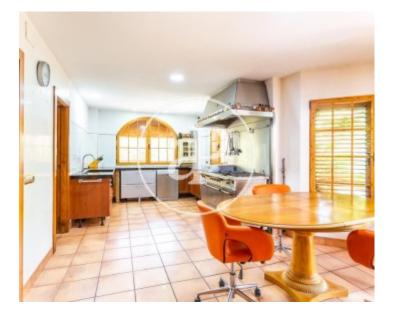

## 669 sqm house with Terrace and views in Picanya.

The property has 7 bedrooms, 6 bathrooms, swimming pool, fireplace, 2 parking spaces, air conditioning, fitted wardrobes, laundry room, balcony, garden, heating and storage room.