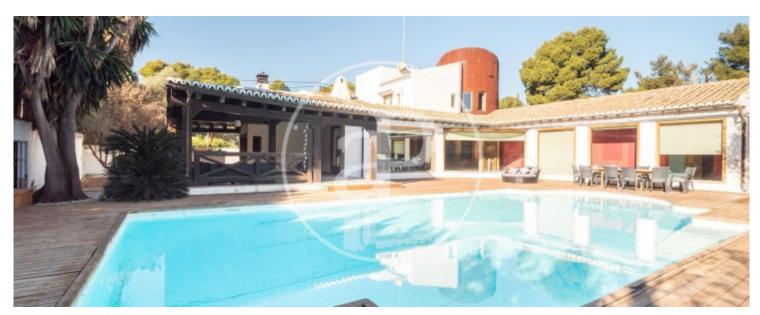

## **Features**

✓ Views ✓ H

Heating

✓ Boxroom ✓ AACC

Backyard

✓ Pool

✓ Terrace

✓ Gym

✓ Security ✓ Has parking

Price

999,000 €

Surface Plot surface Bedrooms Bathrooms  $377 \ m^2$   $1,722 \ m^2$  6

## 377 sqm house with Terrace and views in La Cañada, Paterna.T

he property has 6 bedrooms, 5 bathrooms, swimming pool, gymnasium, 4 parking spaces, air conditioning, balcony, garden, heating and storage room.