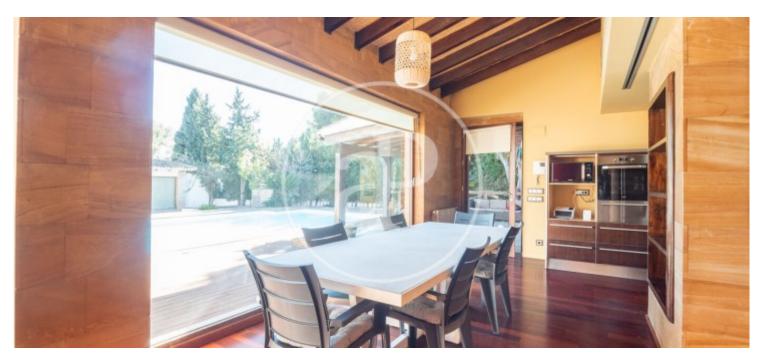

## 377 sqm house with Terrace and views in La Cañada, Paterna.T

he property has 6 bedrooms, 5 bathrooms, swimming pool, gymnasium, 4 parking spaces, air conditioning, balcony, garden, heating and storage room.