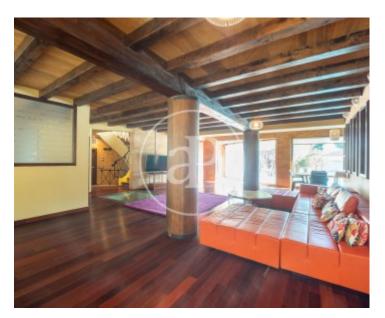

## 377 sqm house with Terrace and views in La Cañada, Paterna.T

he property has 6 bedrooms, 5 bathrooms, swimming pool, gymnasium, 4 parking spaces, air conditioning, balcony, garden, heating and storage room.