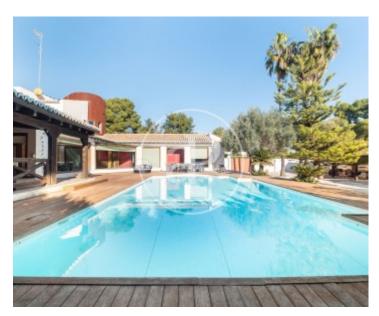

## **Features**

✓ Views ✓ H

Heating

✓ Boxroom ✓ AACC

Backyard

✓ Pool

✓ Terrace

✓ Gym

✓ Security ✓ Has parking

Price

999,000 €

Surface Plot surface Bedrooms Bathrooms  $377 \ m^2$   $1,722 \ m^2$  6

## 377 sqm house with Terrace and views in La Cañada, Paterna.T

he property has 6 bedrooms, 5 bathrooms, swimming pool, gymnasium, 4 parking spaces, air conditioning, balcony, garden, heating and storage room.