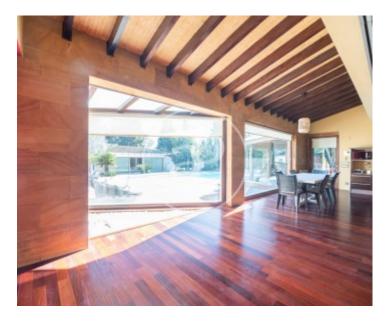

## 377 sqm house with Terrace and views in La Cañada, Paterna.T

he property has 6 bedrooms, 5 bathrooms, swimming pool, gymnasium, 4 parking spaces, air conditioning, balcony, garden, heating and storage room.