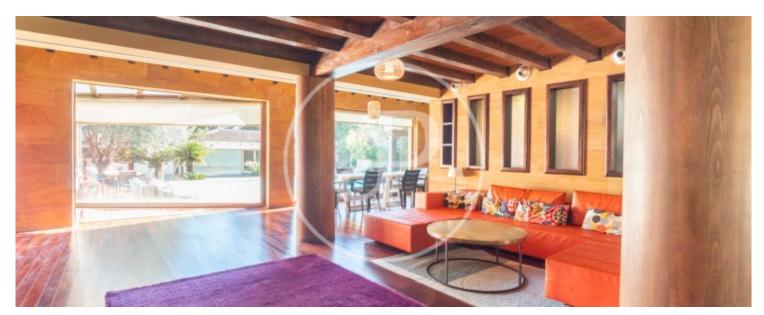

## 377 sqm house with Terrace and views in La Cañada, Paterna.T

he property has 6 bedrooms, 5 bathrooms, swimming pool, gymnasium, 4 parking spaces, air conditioning, balcony, garden, heating and storage room.