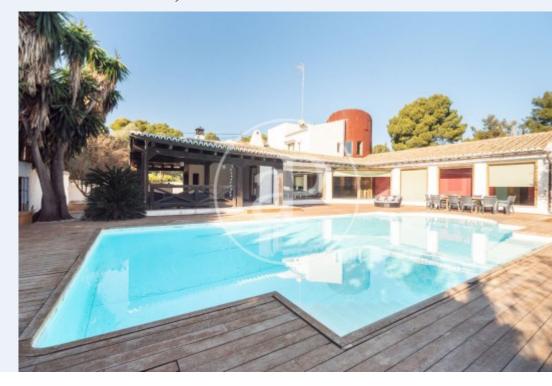

## **Features**

✓ Views ✓ H

Heating

✓ Boxroom ✓ AACC

Backyard

✓ Pool

✓ Terrace

✓ Gym

✓ Security ✓ Has parking

Price

999,000 €

Surface Plot surface Bedrooms Bathrooms  $377 \ m^2$   $1,722 \ m^2$  6

## 377 sqm house with Terrace and views in La Cañada, Paterna.T

he property has 6 bedrooms, 5 bathrooms, swimming pool, gymnasium, 4 parking spaces, air conditioning, balcony, garden, heating and storage room.