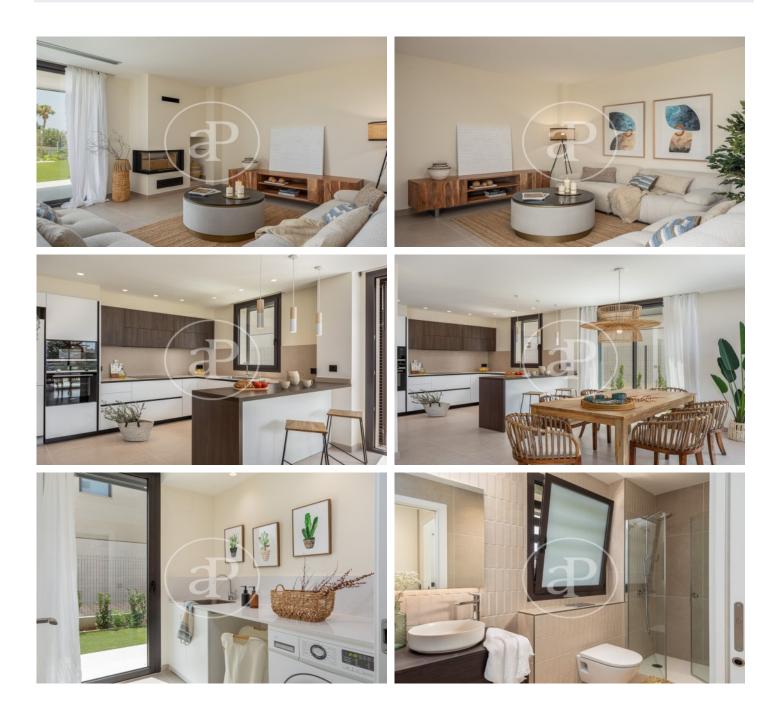

## New building (work) for sale with Terrace in Pals

Poble de Pals is a new development of high quality detached houses located in the idyllic village of Pals, in the Baix Empordà. It is a residential development, unique in Pals, with top quality finishes and modern architecture to enjoy the luxury of living in the Empordà, both in winter, with a cosy living room with fireplace and in summer with a spectacular garden with barbecue and swimming pool. Poble de Pals consists of 5 detached houses and two semi-detached houses. The 5 single-family houses are about 300 m2 with an open-plan basement, main floor with living-dining room and kitchen in a single room with access to the garden with swimming pool, laundry, bathroom and garage. The first floor is distributed with 4 double bedrooms and two bathrooms, one en suite with dressing room. The 2 semi-detached houses are about 200m2 with main floor with living room and kitchen in one room with access to the garden with pool, laundry, bathroom and garage. The first floor is distributed with 4 double bedrooms and two bathrooms, one en suite with dressing room. The village of Pals, located in Baix Empordà, is a small medieval village with beautiful cobbled streets, walls and gothic buildings that make it one of the most precious architectural jewels.