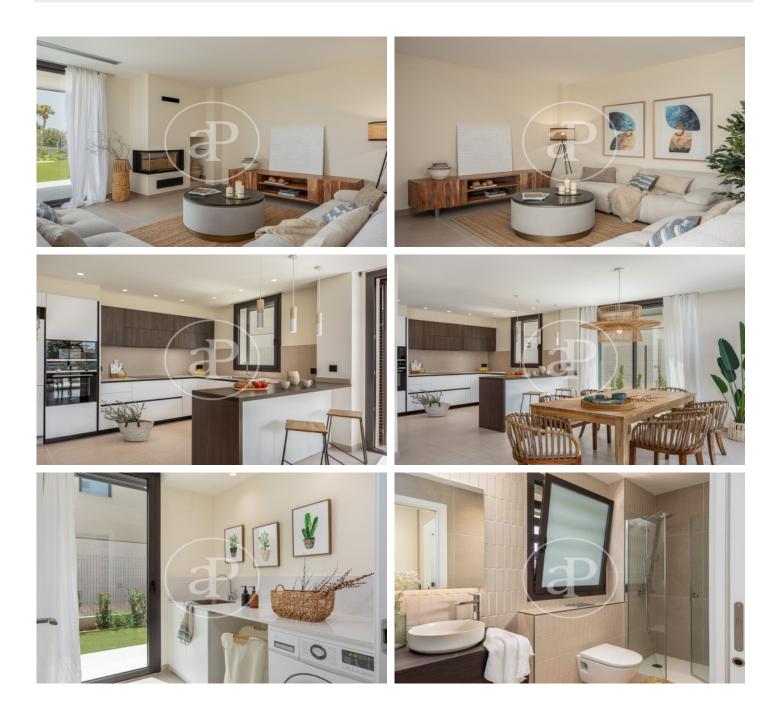

# New building (work) for sale with Terrace in Pals

Poble de Pals is a new development of high quality detached houses located in the idyllic village of Pals, in the Baix Empordà. It is a residential development, unique in Pals, with top quality finishes and modern architecture to enjoy the luxury of living in the Empordà, both in winter, with a cosy living room with fireplace and in summer with a spectacular garden with barbecue and swimming pool. Poble de Pals consists of 5 detached houses and two semi-detached houses. The 5 single-family houses are about 300 m2 with an open-plan basement, main floor with living-dining room and kitchen in a single room with access to the garden with swimming pool, laundry, bathroom and garage. The first floor is distributed with 4 double bedrooms and two bathrooms, one en suite with dressing room. The 2 semi-detached houses are about 200m2 with main floor with living room and kitchen in one room with access to the garden with pool, laundry, bathroom and garage. The first floor is distributed with 4 double bedrooms and two bathrooms, one en suite with dressing room. The village of Pals, located in Baix Empordà, is a small medieval village with beautiful cobbled streets, walls and gothic buildings that make it one of the most precious architectural jewels.

### **FEATURES**

Surface 386 m<sup>2</sup> / 370 m<sup>2</sup> terrace 4 Rooms 3 Toilets

- 🗸 Views
- Heating
- ✓ Boxroom
- AACC
- ✓ Terrace
- Backyard
- 🗸 Pool