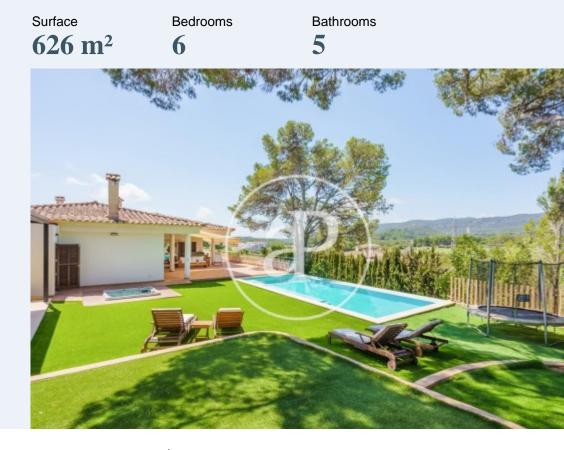

# Villa for sale with views to Bellver and the bay in Son Vida

In the prestigious residential area of Son Vida, between the pine trees and the green fairways of the most emblematic golf courses of Mallorca - Son Muntaner, Son Quint and Son Vida - this beautiful villa stands out on an elevated plot with panoramic views to Palma, the castle of Bellver and even the sea. This magnificent property consists of two plots with a total of 1.839 sqm accessible from two streets. The 823 sqm residence is distributed over three floors: on the main floor there is a large entrance hall which leads to the left to the master bedroom with sitting room, dressing room and large en suite bathroom, totally exterior with large windows and balcony, and to a room currently used as a study, also with panoramic views; to the front, two large French doors lead to the large living room with fireplace and billiard room, with large windows merging the indoors with the incredible garden areas running along the entire façade, as well as the spectacular terrace with unobstructed views to the southwest, from the emblematic Bellver Castle to the bay of Palma; on the right handside, the dining room is equipped with fireplace, and the kitchen with white lacquered furniture and top of the range electrical appliances plus service area with pantry, laundry room and toilet. The whole floor enjoys direct access to the large terrace with modern infinity pool, Jacuzzi, bathrooms and a a...