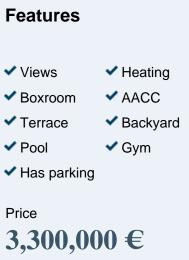

# Villa for sale with views to Bellver and the bay in Son Vida

In the prestigious residential area of Son Vida, between the pine trees and the green fairways of the most emblematic golf courses of Mallorca - Son Muntaner, Son Quint and Son Vida - this beautiful villa stands out on an elevated plot with panoramic views to Palma, the castle of Bellver and even the sea. This magnificent property consists of two plots with a total of 1.839 sqm accessible from two streets. The 823 sqm residence is distributed over three floors: on the main floor there is a large entrance hall which leads to the left to the master bedroom with sitting room, dressing room and large en suite bathroom, totally exterior with large windows and balcony, and to a room currently used as a study, also with panoramic views; to the front, two large French doors lead to the large living room with fireplace and billiard room, with large windows merging the indoors with the incredible garden areas running along the entire façade, as well as the spectacular terrace with unobstructed views to the southwest, from the emblematic Bellver Castle to the bay of Palma; on the right handside, the dining room is equipped with fireplace, and the kitchen with white lacquered furniture and top of the range electrical appliances plus service area with pantry, laundry room and toilet. The whole floor enjoys direct access to the large terrace with modern infinity pool, Jacuzzi, bathrooms and a a...