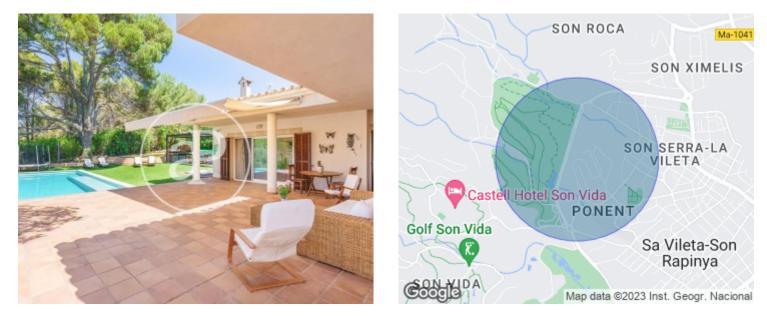

Son Vida, Palma de Mallorca

**REF. VPM2206018** 

# Villa for sale with views to Bellver and the bay in Son Vida

In the prestigious residential area of Son Vida, between the pine trees and the green fairways of the most emblematic golf courses of Mallorca - Son Muntaner, Son Quint and Son Vida - this beautiful villa stands out on an elevated plot with panoramic views to Palma, the castle of Bellver and even the sea. This magnificent property consists of two plots with a total of 1.839 sqm accessible from two streets. The 823 sqm residence is distributed over three floors: on the main floor there is a large entrance hall which leads to the left to the master bedroom with sitting room, dressing room and large en suite bathroom, totally exterior with large windows and balcony, and to a room currently used as a study, also with panoramic views; to the front, two large French doors lead to the large living room with fireplace and billiard room, with large windows merging the indoors with the incredible garden areas running along the entire façade, as well as the spectacular terrace with unobstructed views to the southwest, from the emblematic Bellver Castle to the bay of Palma; on the right handside, the dining room is equipped with fireplace, and the kitchen with white lacquered furniture and top of the range electrical appliances plus service area with pantry, laundry room and toilet. The whole floor enjoys direct access to the large terrace with modern infinity pool, Jacuzzi, bathrooms and a a...