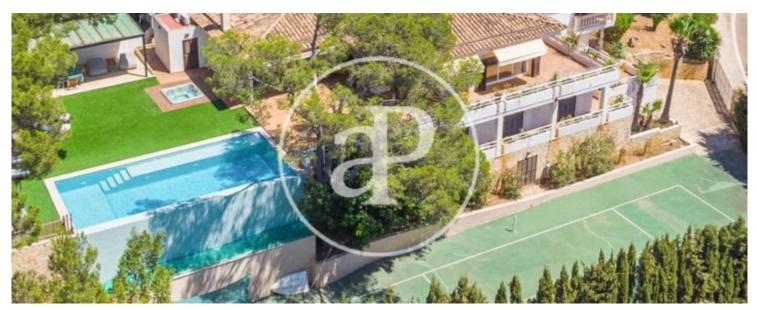

# Villa for sale with views to Bellver and the bay in Son Vida

In the prestigious residential area of Son Vida, between the pine trees and the green fairways of the most emblematic golf courses of Mallorca - Son Muntaner, Son Quint and Son Vida - this beautiful villa stands out on an elevated plot with panoramic views to Palma, the castle of Bellver and even the sea. This magnificent property consists of two plots with a total of 1.839 sqm accessible from two streets. The 823 sqm residence is distributed over three floors: on the main floor there is a large entrance hall which leads to the left to the master bedroom with sitting room, dressing room and large en suite bathroom, totally exterior with large windows and balcony, and to a room currently used as a study, also with panoramic views; to the front, two large French doors lead to the large living room with fireplace and billiard room, with large windows merging the indoors with the incredible garden areas running along the entire façade, as well as the spectacular terrace with unobstructed views to the southwest, from the emblematic Bellver Castle to the bay of Palma; on the right handside, the dining room is equipped with fireplace, and the kitchen with white lacquered furniture and top of the range electrical appliances plus service area with pantry, laundry room and toilet. The whole floor enjoys direct access to the large terrace with modern infinity pool, Jacuzzi, bathrooms and a a...