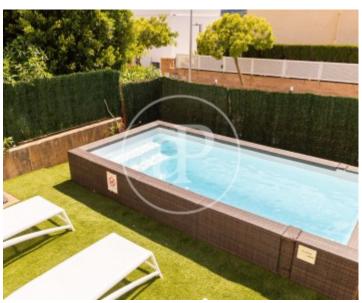

### **Features**

- ✓ Views
- Furnished
- ✓ Boxroom
- ✓ AACC
- ✓ Terrace
- Backyard
- ✓ Pool
- Security
- Has parking

Price

5,000 €

 $\begin{array}{ccc} \text{Surface} & \text{Bedrooms} & \text{Bathrooms} \\ 150 \ m^2 & 3 & 2 \\ \end{array}$ 

It is located in a unique and quiet area in the Arabella urbanization, a haven of peace where you can rest from the hustle and bustle of the city.

It is within walking distance of several golf courses, as well as the mountains and four 4km from the city and the sea. It is a very good area for families and lovers of tranquillity or golf. The property is cosy. It has a bedroom and living room, a spacious and fully equipped kitchen, a bathroom and a terrace overlooking the garden. In addition, the house has access to a swimming pool, paddle tennis court and gymnasium. The property is equipped with air conditioning and heating and soundproof PVC windows, great for