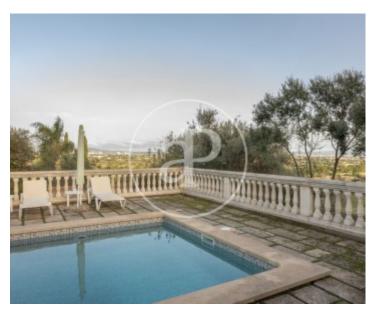

## **Features**

✓ Views ✓ Furnished

✓ Terrace
✓ Backyard

✓ Pool
✓ Has parking

Price

1,260,000 €

Surface Bedrooms Bathrooms  $140 \text{ m}^2$ 

A few minutes away from Palma in a quiet area with character we find the village of Establiments and on a road next to the church is this beautiful house.

A property with a large garden and a swimming pool with a mirror surface of 25 sqm. The house has exceptional views to the mountain, of old construction, with tiled roof, in which its owners have carried out some reforms and have adapted it to their comfort. It is a house with living room, kitchen, four bedrooms, two bathrooms and dressing room. The exterior of the house is in Majorcan style with stone and Majorcan shutters. There is also a apartment in the pool area. A