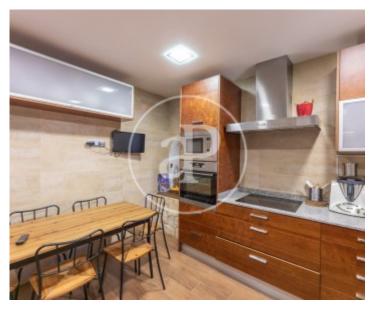

A property with a large garden and a swimming pool with a mirror surface of 25 sqm. The house has exceptional views to the mountain, of old construction, with tiled roof, in which its owners have carried out some reforms and have adapted it to their comfort. It is a house with living room, kitchen, four bedrooms, two bathrooms and dressing room. The exterior of the house is in Majorcan style with stone and Majorcan shutters. There is also a apartment in the pool area. A