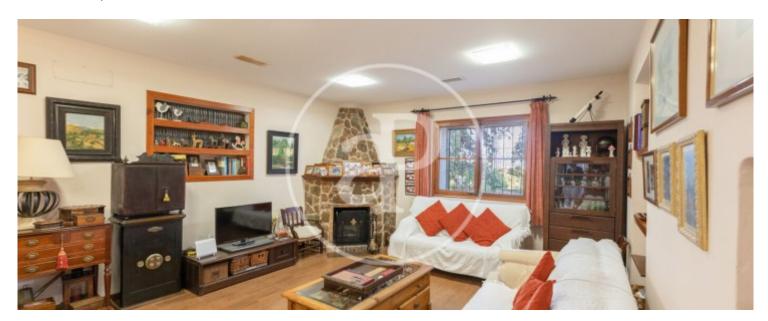

A property with a large garden and a swimming pool with a mirror surface of 25 sqm. The house has exceptional views to the mountain, of old construction, with tiled roof, in which its owners have carried out some reforms and have adapted it to their comfort. It is a house with living room, kitchen, four bedrooms, two bathrooms and dressing room. The exterior of the house is in Majorcan style with stone and Majorcan shutters. There is also a apartment in the pool area. A