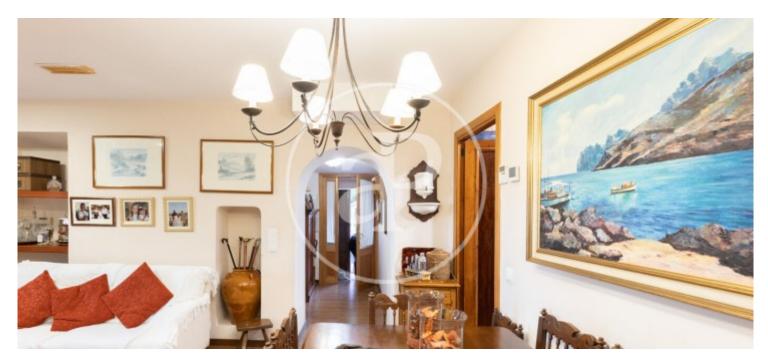

A property with a large garden and a swimming pool with a mirror surface of 25 sqm. The house has exceptional views to the mountain, of old construction, with tiled roof, in which its owners have carried out some reforms and have adapted it to their comfort. It is a house with living room, kitchen, four bedrooms, two bathrooms and dressing room. The exterior of the house is in Majorcan style with stone and Majorcan shutters. There is also a apartment in the pool area. A