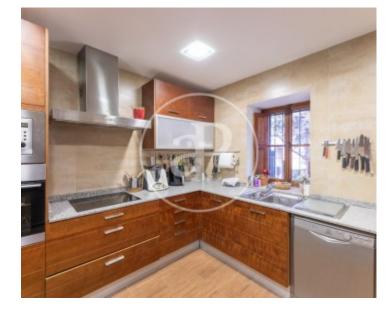

A property with a large garden and a swimming pool with a mirror surface of 25 sqm. The house has exceptional views to the mountain, of old construction, with tiled roof, in which its owners have carried out some reforms and have adapted it to their comfort. It is a house with living room, kitchen, four bedrooms, two bathrooms and dressing room. The exterior of the house is in Majorcan style with stone and Majorcan shutters. There is also a apartment in the pool area. A