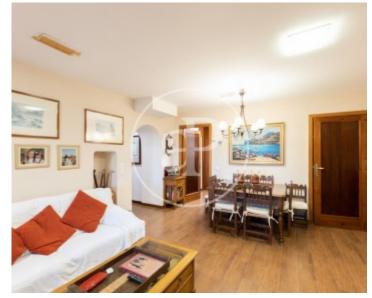

A property with a large garden and a swimming pool with a mirror surface of 25 sqm. The house has exceptional views to the mountain, of old construction, with tiled roof, in which its owners have carried out some reforms and have adapted it to their comfort. It is a house with living room, kitchen, four bedrooms, two bathrooms and dressing room. The exterior of the house is in Majorcan style with stone and Majorcan shutters. There is also a apartment in the pool area. A