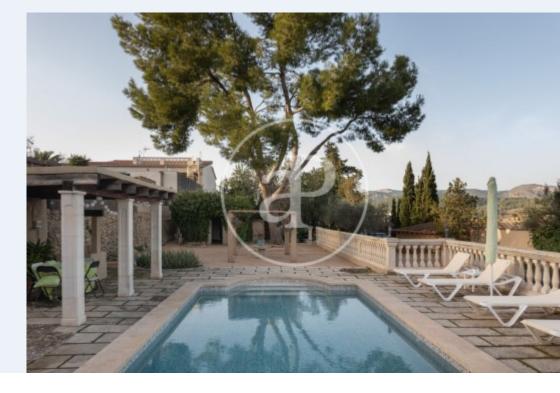

## **Features**

✓ Views ✓ Furnished

✓ Terrace
✓ Backyard

✓ Pool
✓ Has parking

Price

1,260,000 €

Surface Bedrooms Bathrooms  $140 \text{ m}^2$ 

A few minutes away from Palma in a quiet area with character we find the village of Establiments and on a road next to the church is this beautiful house.

A property with a large garden and a swimming pool with a mirror surface of 25 sqm. The house has exceptional views to the mountain, of old construction, with tiled roof, in which its owners have carried out some reforms and have adapted it to their comfort. It is a house with living room, kitchen, four bedrooms, two bathrooms and dressing room. The exterior of the house is in Majorcan style with stone and Majorcan shutters. There is also a apartment in the pool area. A