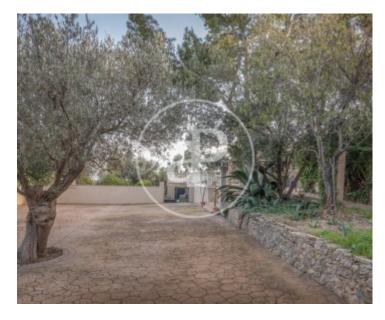

A property with a large garden and a swimming pool with a mirror surface of 25 sqm. The house has exceptional views to the mountain, of old construction, with tiled roof, in which its owners have carried out some reforms and have adapted it to their comfort. It is a house with living room, kitchen, four bedrooms, two bathrooms and dressing room. The exterior of the house is in Majorcan style with stone and Majorcan shutters. There is also a apartment in the pool area. A

garage of 22 sqm and the possibility to have several cars in a prepared esplanade for such use. The house is a construction of about 140 sqm and the garden has an extension of 1283 m. Very important! This property is completely legalized.