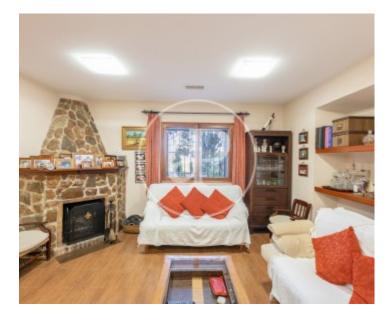

A property with a large garden and a swimming pool with a mirror surface of 25 sqm. The house has exceptional views to the mountain, of old construction, with tiled roof, in which its owners have carried out some reforms and have adapted it to their comfort. It is a house with living room, kitchen, four bedrooms, two bathrooms and dressing room. The exterior of the house is in Majorcan style with stone and Majorcan shutters. There is also a apartment in the pool area. A