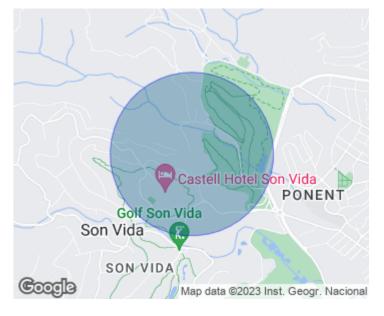

# **Detached villa for sale in Son Quint**

This splendid villa is located in a privileged enclave, in the upper area of Son Quint, next to the golf course of the same name and bordering the SON VIDA residential estate.

It is a very peaceful area, surrounded by the golf course, abundant autochthonous vegetation and unobstructed views of the bay of Palma. Its proximity to Palma and even closer to Son Rapinya, with all services within easy reach, including the best schools, doctors, shops etc., make the area an ideal place to live all year round. This complete home has a tennis court, a space for a gym, manicured gardens with some fruit trees and a generous swimming pool. The plot is totally enclosed, the entrance gate is automated and has an entry phone system. The equipment includes wooden shutters on the windows, pine wood in the interior, marble floors and high ceilings throughout the house. The property is distributed in basement, ground floor and ground floor. Accessed through the main door on the ground floor there is a spacious entrance hall and a corridor leading to the living-dining room with fireplace and large windows overlooking the garden and the swimming pool, the independent kitchen which can be easily extended, a bedroom and a guest toilet. The terrace goes all the way around...