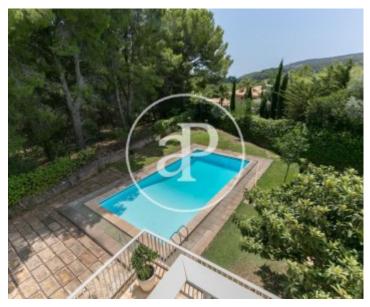

It is a very peaceful area, surrounded by the golf course, abundant autochthonous vegetation and unobstructed views of the bay of Palma. Its proximity to Palma and even closer to Son Rapinya, with all services within easy reach, including the best schools, doctors, shops etc., make the area an ideal place to live all year round. This complete home has a tennis court, a space for a gym, manicured gardens with some fruit trees and a generous swimming pool. The plot is totally enclosed, the entrance gate is automated and has an entry phone system. The equipment includes wooden shutters on the windows, pine wood in the interior, marble floors and high ceilings throughout the house. The property is distributed in basement, ground floor and ground floor. Accessed through the main door on the ground floor there is a spacious entrance hall and a corridor leading to the living-dining room with fireplace and large windows overlooking the garden and the swimming pool, the independent kitchen which can be easily extended, a bedroom and a guest toilet. The terrace goes all the way around...