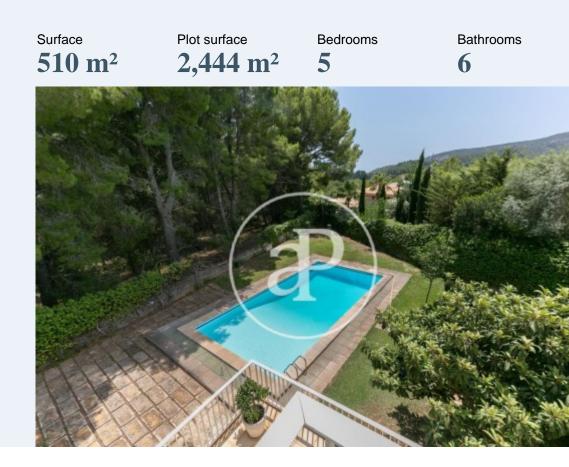

It is a very peaceful area, surrounded by the golf course, abundant autochthonous vegetation and unobstructed views of the bay of Palma. Its proximity to Palma and even closer to Son Rapinya, with all services within easy reach, including the best schools, doctors, shops etc., make the area an ideal place to live all year round. This complete home has a tennis court, a space for a gym, manicured gardens with some fruit trees and a generous swimming pool. The plot is totally enclosed, the entrance gate is automated and has an entry phone system. The equipment includes wooden shutters on the windows, pine wood in the interior, marble floors and high ceilings throughout the house. The property is distributed in basement, ground floor and ground floor. Accessed through the main door on the ground floor there is a spacious entrance hall and a corridor leading to the living-dining room with fireplace and large windows overlooking the garden and the swimming pool, the independent kitchen which can be easily extended, a bedroom and a guest toilet. The terrace goes all the way around...