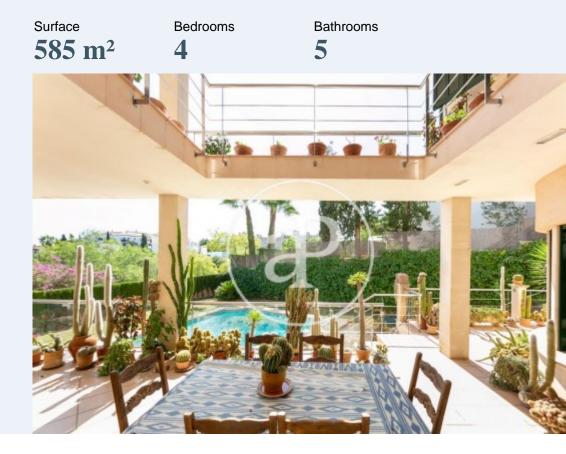

# Price **2,300,000 €**

In the exclusive area around Son Dureta, just ten minutes from the centre, this stupendous villa of 585 sqm on three floors with garden and swimming pool is surrounded by a large green area that practically merges with the forest of the Bellver Castle. The ground floor houses the entrance hall, guest toilet, independent kitchen of 40 sqm with island, dining room and separate ironing room, as well as the very spacious living room with wood-burning fireplace that opens onto the main terrace and the swimming pool. On the first floor there are four large bedrooms, one of which is en suite with dressing room and bathroom with shower, and two other bathrooms with shower and bathtub. Two of the bedrooms and the terrace on this floor have views of both the Bellver castle and the cathedral. On the lower floor there is a garage for four large cars, a toilet with two shower trays and a space ideal as a service area, office or gymnasium. The property enjoys a very special natural light in all its corners; with marble floors, ample spaces and everything in perfect condition, it is essential that you request a visit to verify the excellence of this offer. Can you imagine living here, we are waiting for your call!