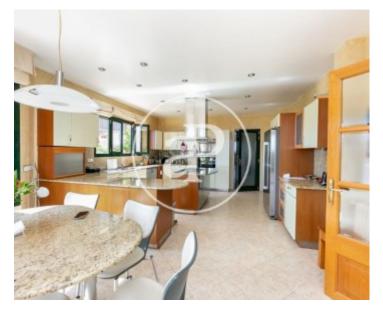

# Price **2,300,000 €**

In the exclusive area around Son Dureta, just ten minutes from the centre, this stupendous villa of 585 sqm on three floors with garden and swimming pool is surrounded by a large green area that practically merges with the forest of the Bellver Castle. The ground floor houses the entrance hall, guest toilet, independent kitchen of 40 sqm with island, dining room and separate ironing room, as well as the very spacious living room with wood-burning fireplace that opens onto the main terrace and the swimming pool. On the first floor there are four large bedrooms, one of which is en suite with dressing room and bathroom with shower, and two other bathrooms with shower and bathtub. Two of the bedrooms and the terrace on this floor have views of both the Bellver castle and the cathedral. On the lower floor there is a garage for four large cars, a toilet with two shower trays and a space ideal as a service area, office or gymnasium. The property enjoys a very special natural light in all its corners; with marble floors, ample spaces and everything in perfect condition, it is essential that you request a visit to verify the excellence of this offer. Can you imagine living here, we are waiting for your call!