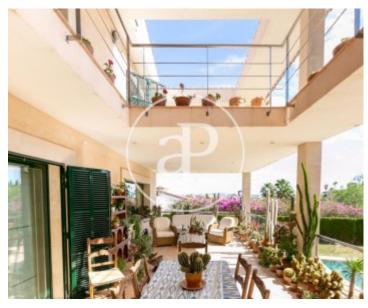

# Price **2,300,000 €**

In the exclusive area around Son Dureta, just ten minutes from the centre, this stupendous villa of 585 sqm on three floors with garden and swimming pool is surrounded by a large green area that practically merges with the forest of the Bellver Castle. The ground floor houses the entrance hall, guest toilet, independent kitchen of 40 sqm with island, dining room and separate ironing room, as well as the very spacious living room with wood-burning fireplace that opens onto the main terrace and the swimming pool. On the first floor there are four large bedrooms, one of which is en suite with dressing room and bathroom with shower, and two other bathrooms with shower and bathtub. Two of the bedrooms and the terrace on this floor have views of both the Bellver castle and the cathedral. On the lower floor there is a garage for four large cars, a toilet with two shower trays and a space ideal as a service area, office or gymnasium. The property enjoys a very special natural light in all its corners; with marble floors, ample spaces and everything in perfect condition, it is essential that you request a visit to verify the excellence of this offer. Can you imagine living here, we are waiting for your call!