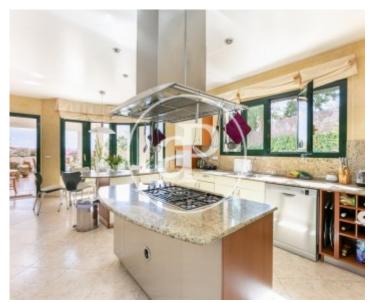

# Price **2,300,000 €**

In the exclusive area around Son Dureta, just ten minutes from the centre, this stupendous villa of 585 sqm on three floors with garden and swimming pool is surrounded by a large green area that practically merges with the forest of the Bellver Castle. The ground floor houses the entrance hall, guest toilet, independent kitchen of 40 sqm with island, dining room and separate ironing room, as well as the very spacious living room with wood-burning fireplace that opens onto the main terrace and the swimming pool. On the first floor there are four large bedrooms, one of which is en suite with dressing room and bathroom with shower, and two other bathrooms with shower and bathtub. Two of the bedrooms and the terrace on this floor have views of both the Bellver castle and the cathedral. On the lower floor there is a garage for four large cars, a toilet with two shower trays and a space ideal as a service area, office or gymnasium. The property enjoys a very special natural light in all its corners; with marble floors, ample spaces and everything in perfect condition, it is essential that you request a visit to verify the excellence of this offer. Can you imagine living here, we are waiting for your call!