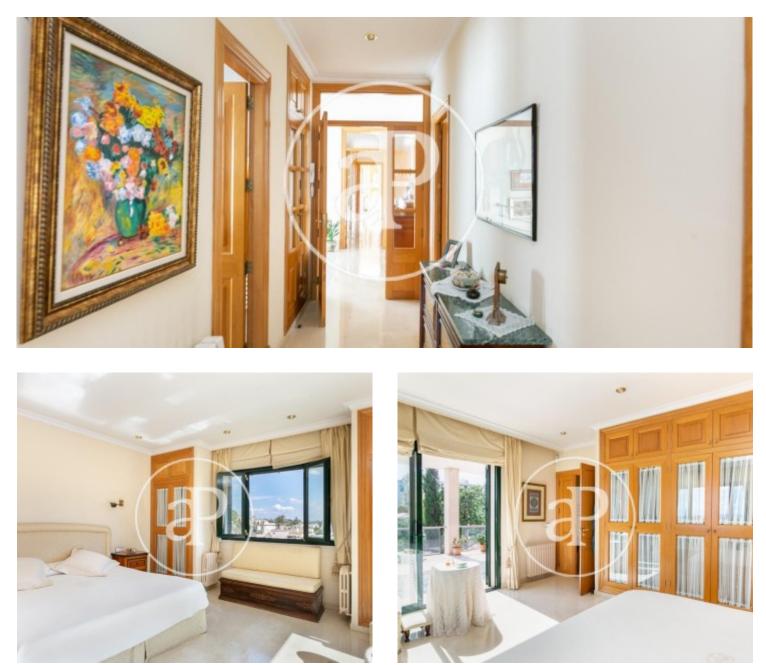

# Price **2,300,000 €**

In the exclusive area around Son Dureta, just ten minutes from the centre, this stupendous villa of 585 sqm on three floors with garden and swimming pool is surrounded by a large green area that practically merges with the forest of the Bellver Castle. The ground floor houses the entrance hall, guest toilet, independent kitchen of 40 sqm with island, dining room and separate ironing room, as well as the very spacious living room with wood-burning fireplace that opens onto the main terrace and the swimming pool. On the first floor there are four large bedrooms, one of which is en suite with dressing room and bathroom with shower, and two other bathrooms with shower and bathtub. Two of the bedrooms and the terrace on this floor have views of both the Bellver castle and the cathedral. On the lower floor there is a garage for four large cars, a toilet with two shower trays and a space ideal as a service area, office or gymnasium. The property enjoys a very special natural light in all its corners; with marble floors, ample spaces and everything in perfect condition, it is essential that you request a visit to verify the excellence of this offer. Can you imagine living here, we are waiting for your call!