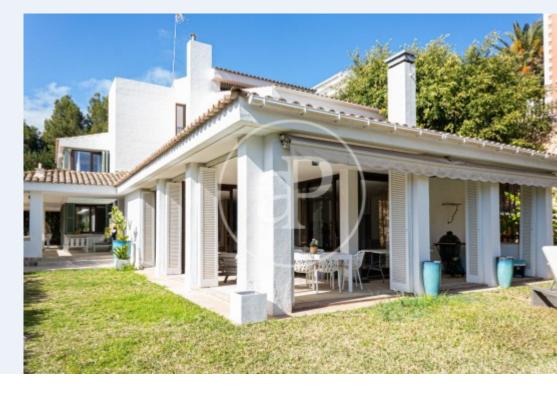

# Located in a quiet and exclusive residential area, this impressive 656 square metre home offers unparalleled luxury and comfort in every corner.

With sleek modern architecture, this property is spread over three floors, offering generous space for family living and entertaining. Upon entering the house, you will be greeted by a spacious entrance hall that leads to a large living room flooded with natural light thanks to its large windows that open onto the lush garden. This living room has direct access to the pool area, creating a perfect flow between indoors and outdoors, ideal for social gatherings or relaxing moments at any time of the year. The house has five

bedrooms, each designed with attention to detail and finished to the highest standards. Each bedroom offers an oasis of tranquillity, with spacious built-in wardrobes and large windows that allow natural light to flood in. In addition, each bedroom has its own private bathroom, equipped with modern fixtures and fittings. In addition to the five en-suite bathrooms, the house also has an additional toilet on the main floor for the convenience of residents and visitors. The kitchen, fully equipped with high-end appliances and top quality worktops, is a paradise for any kitchen lover. With more...