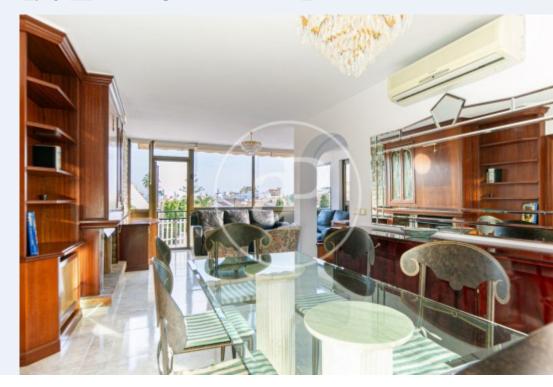

## This is a 190sqm apartment with 3 bedrooms.

This fantastic flat offers an open space, bright and tastefully decorated. We find a spacious living-dining room, which communicates via a connecting corridor with the bedrooms, two complete bathrooms and a fully equipped kitchen with top of the range appliances. Furthermore, we find a terrace of 80sqm with views to the city and the mountains, which allows to enjoy the climate and the mediterranean lifestyle. COMMUNITY AND IBI INCLUDED - EXPENSES NOT INCLUDED Can you imagine living here?