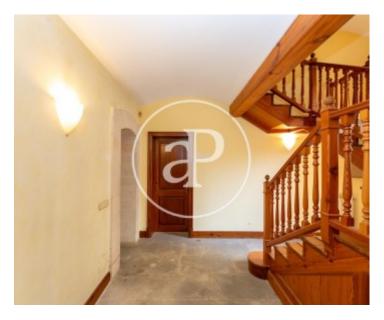

of peace and privacy due to its prestigious location. The house retains the charm of the time it was built, with the original stone flooring and wooden beams dating back to the 1400s. There are three ways to access the property: community, private and service. The hall behind the main entrance is very spacious and has a special charm, since it maintains the original stone floors. On one side there is a bright living room with a fireplace, a bathroom, a kitchen with a pantry and a dining room; on the other side is what was the old chapel. The tower is accessed from two sides: here are the four...