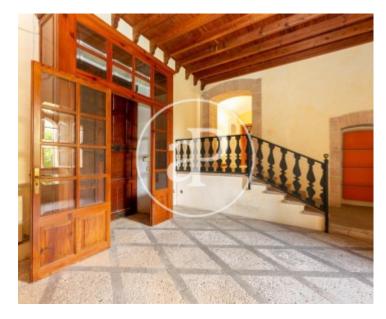

of peace and privacy due to its prestigious location. The house retains the charm of the time it was built, with the original stone flooring and wooden beams dating back to the 1400s. There are three ways to access the property: community, private and service. The hall behind the main entrance is very spacious and has a special charm, since it maintains the original stone floors. On one side there is a bright living room with a fireplace, a bathroom, a kitchen with a pantry and a dining room; on the other side is what was the old chapel. The tower is accessed from two sides: here are the four...