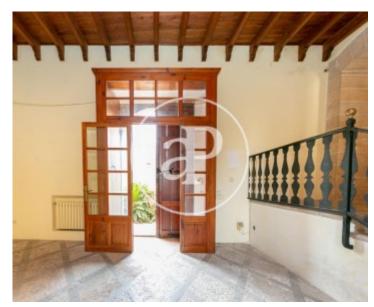

of peace and privacy due to its prestigious location. The house retains the charm of the time it was built, with the original stone flooring and wooden beams dating back to the 1400s. There are three ways to access the property: community, private and service. The hall behind the main entrance is very spacious and has a special charm, since it maintains the original stone floors. On one side there is a bright living room with a fireplace, a bathroom, a kitchen with a pantry and a dining room; on the other side is what was the old chapel. The tower is accessed from two sides: here are the four...