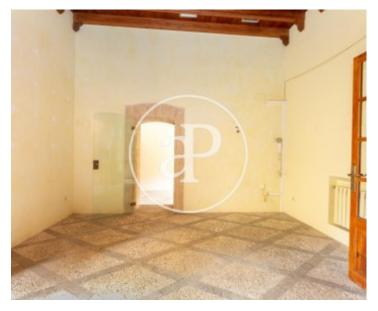

of peace and privacy due to its prestigious location. The house retains the charm of the time it was built, with the original stone flooring and wooden beams dating back to the 1400s. There are three ways to access the property: community, private and service. The hall behind the main entrance is very spacious and has a special charm, since it maintains the original stone floors. On one side there is a bright living room with a fireplace, a bathroom, a kitchen with a pantry and a dining room; on the other side is what was the old chapel. The tower is accessed from two sides: here are the four...