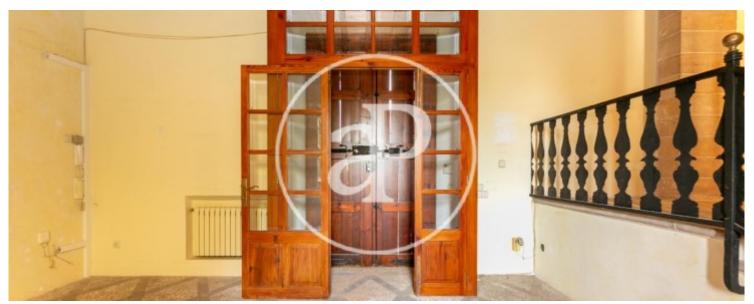

of peace and privacy due to its prestigious location. The house retains the charm of the time it was built, with the original stone flooring and wooden beams dating back to the 1400s. There are three ways to access the property: community, private and service. The hall behind the main entrance is very spacious and has a special charm, since it maintains the original stone floors. On one side there is a bright living room with a fireplace, a bathroom, a kitchen with a pantry and a dining room; on the other side is what was the old chapel. The tower is accessed from two sides: here are the four...