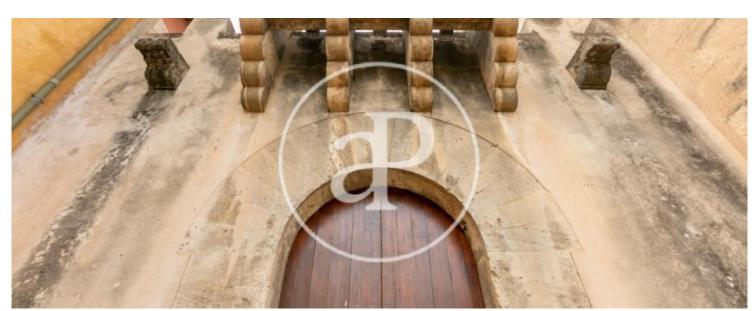

of peace and privacy due to its prestigious location. The house retains the charm of the time it was built, with the original stone flooring and wooden beams dating back to the 1400s. There are three ways to access the property: community, private and service. The hall behind the main entrance is very spacious and has a special charm, since it maintains the original stone floors. On one side there is a bright living room with a fireplace, a bathroom, a kitchen with a pantry and a dining room; on the other side is what was the old chapel. The tower is accessed from two sides: here are the four...