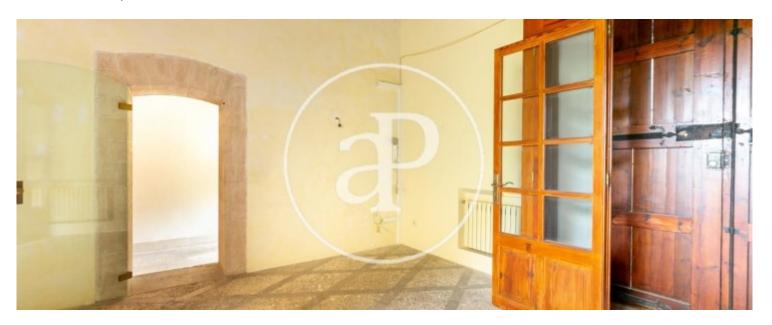

of peace and privacy due to its prestigious location. The house retains the charm of the time it was built, with the original stone flooring and wooden beams dating back to the 1400s. There are three ways to access the property: community, private and service. The hall behind the main entrance is very spacious and has a special charm, since it maintains the original stone floors. On one side there is a bright living room with a fireplace, a bathroom, a kitchen with a pantry and a dining room; on the other side is what was the old chapel. The tower is accessed from two sides: here are the four...