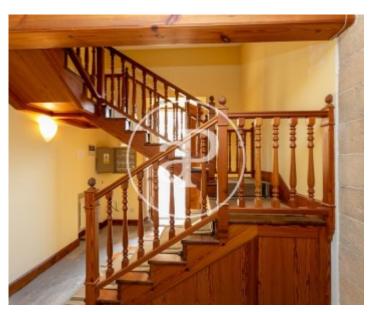

of peace and privacy due to its prestigious location. The house retains the charm of the time it was built, with the original stone flooring and wooden beams dating back to the 1400s. There are three ways to access the property: community, private and service. The hall behind the main entrance is very spacious and has a special charm, since it maintains the original stone floors. On one side there is a bright living room with a fireplace, a bathroom, a kitchen with a pantry and a dining room; on the other side is what was the old chapel. The tower is accessed from two sides: here are the four...