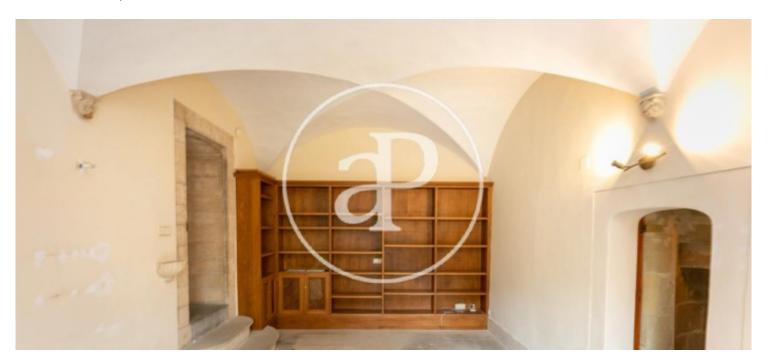

of peace and privacy due to its prestigious location. The house retains the charm of the time it was built, with the original stone flooring and wooden beams dating back to the 1400s. There are three ways to access the property: community, private and service. The hall behind the main entrance is very spacious and has a special charm, since it maintains the original stone floors. On one side there is a bright living room with a fireplace, a bathroom, a kitchen with a pantry and a dining room; on the other side is what was the old chapel. The tower is accessed from two sides: here are the four...