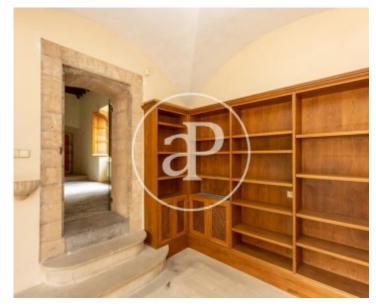

of peace and privacy due to its prestigious location. The house retains the charm of the time it was built, with the original stone flooring and wooden beams dating back to the 1400s. There are three ways to access the property: community, private and service. The hall behind the main entrance is very spacious and has a special charm, since it maintains the original stone floors. On one side there is a bright living room with a fireplace, a bathroom, a kitchen with a pantry and a dining room; on the other side is what was the old chapel. The tower is accessed from two sides: here are the four...