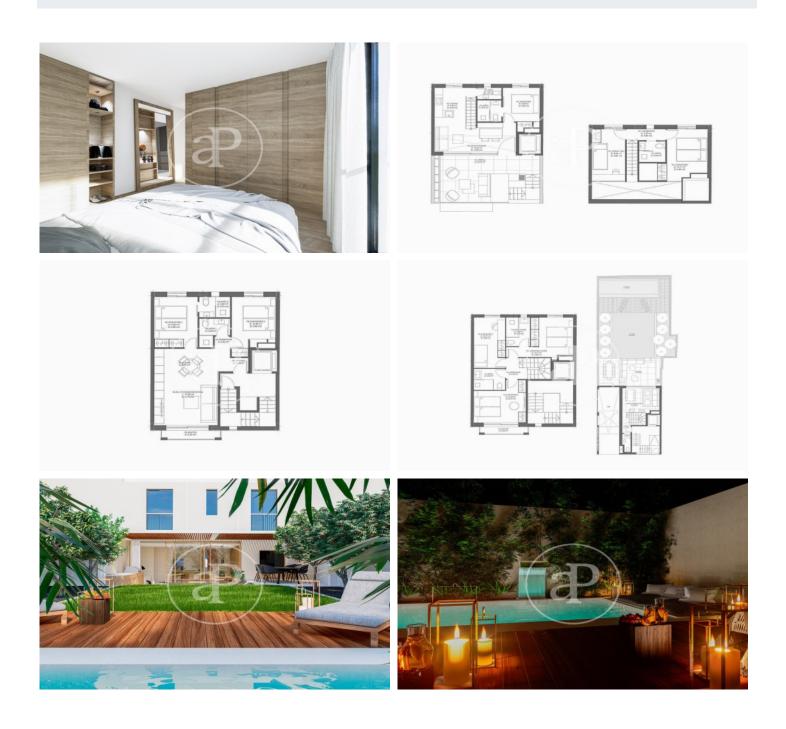

# New developments for sale in Son Armadans

This small new development for sale is located in the residential area of Son Armadans, a stone's throw from the Paseo Marítimo near the Bellver Castle and a few minutes walk from Santa Catalina, where you can enjoy a wide range of restaurants and leisure activities, surrounded by all services, and very well connected with all types of transport, Community composed by only three neighbours and three different typologies with an avant-garde design, luminous and functional, with high qualities, project foreseen to be finished in the first quarter of 2025. Duplex flat on the ground floor, with garden and private swimming pool composed of a spacious living-dining room with integrated kitchen, furnished and with white goods, guest toilet and laundry room, the staircase leads to the upper floor where there are three bedrooms, one of which is en suite with views to its own garden and the other two share a bathroom with shower, with large windows to a very quiet street. First floor flat with two bedrooms and two complete bathrooms, one of them en suite, living-dining room with french balcony, fully fitted kitchen. Duplex penthouse with three bedrooms, one of them en-suite, two comp [...]

#### **FEATURES**

Surface 84 m<sup>2</sup> 2 Rooms 2 Toilets

- Heating
- Boxroom
- AACC
- Backyard
- Pool
- 🗸 Lift
- Has parking

Price 510,000 €

Calle Unió 9 Tel: 871 16 01 60 https://www.aproperties.es