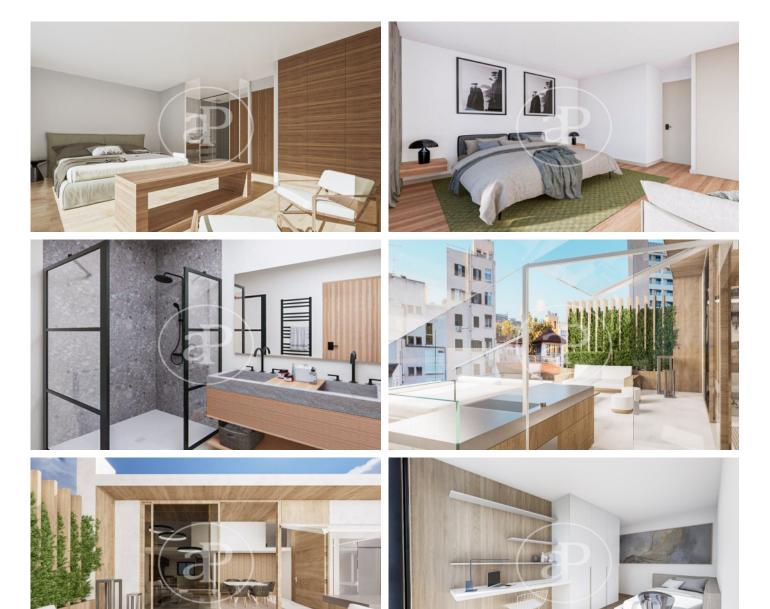

# New developments for sale in Son Armadans

This small new development for sale is located in the residential area of Son Armadans, a stone's throw from the Paseo Marítimo near the Bellver Castle and a few minutes walk from Santa Catalina, where you can enjoy a wide range of restaurants and leisure activities, surrounded by all services, and very well connected with all types of transport, Community composed by only three neighbours and three different typologies with an avant-garde design, luminous and functional, with high qualities, project foreseen to be finished in the first quarter of 2025. Duplex flat on the ground floor, with garden and private swimming pool composed of a spacious living-dining room with integrated kitchen, furnished and with white goods, guest toilet and laundry room, the staircase leads to the upper floor where there are three bedrooms, one of which is en suite with views to its own garden and the other two share a bathroom with shower, with large windows to a very quiet street. First floor flat with two bedrooms and two complete bathrooms, one of them en suite, living-dining room with french balcony, fully fitted kitchen. Duplex penthouse with three bedrooms, one of them en-suite, two comp [...]