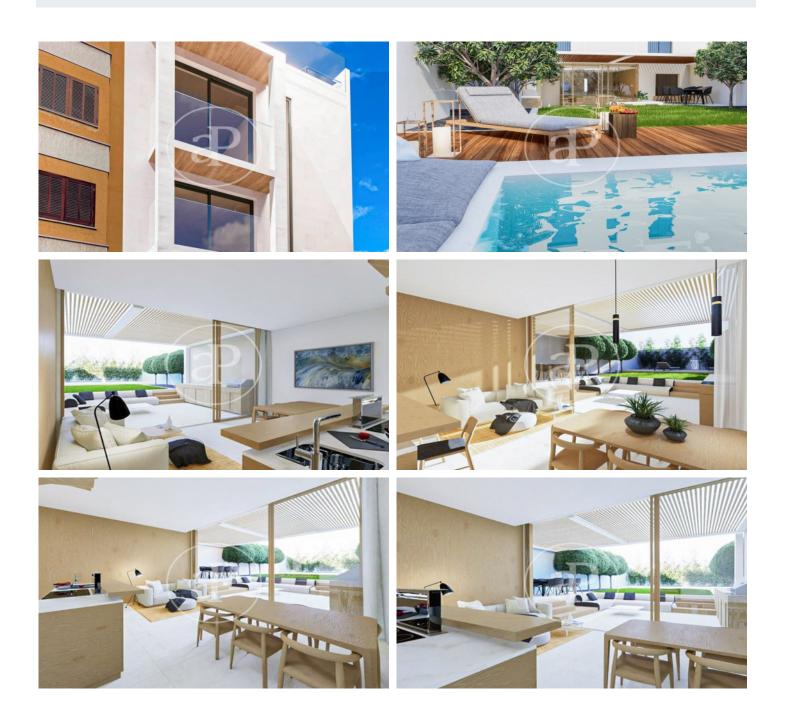

# New developments for sale in Son Armadans

This small new development for sale is located in the residential area of Son Armadans, a stone's throw from the Paseo Marítimo near the Bellver Castle and a few minutes walk from Santa Catalina, where you can enjoy a wide range of restaurants and leisure activities, surrounded by all services, and very well connected with all types of transport, Community composed by only three neighbours and three different typologies with an avant-garde design, luminous and functional, with high qualities, project foreseen to be finished in the first quarter of 2025. Duplex flat on the ground floor, with garden and private swimming pool composed of a spacious living-dining room with integrated kitchen, furnished and with white goods, guest toilet and laundry room, the staircase leads to the upper floor where there are three bedrooms, one of which is en suite with views to its own garden and the other two share a bathroom with shower, with large windows to a very quiet street. First floor flat with two bedrooms and two complete bathrooms, one of them en suite, living-dining room with french balcony, fully fitted kitchen. Duplex penthouse with three bedrooms, one of them en-suite, two comp [...]