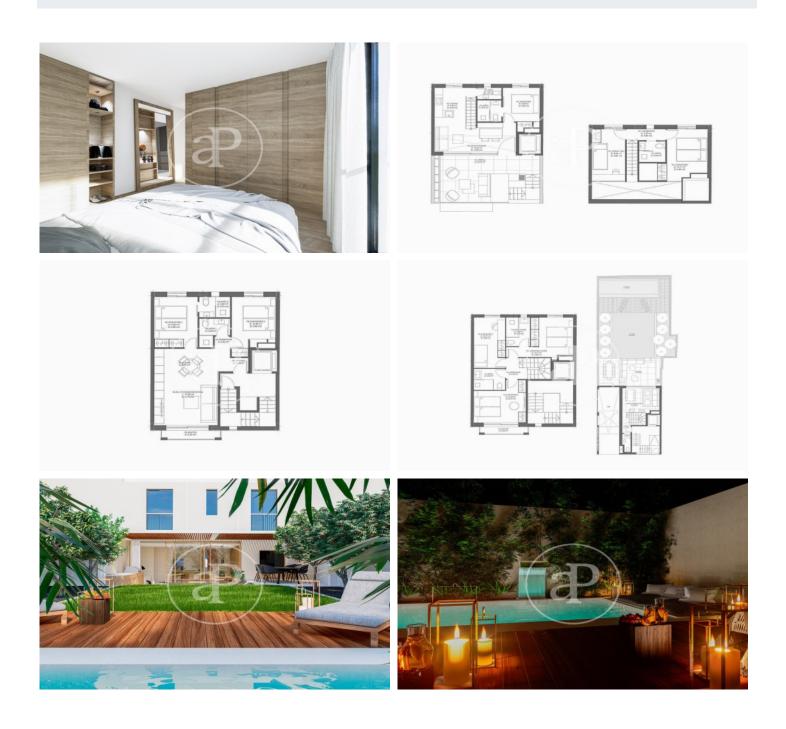

# New developments for sale in Son Armadans

This small new development for sale is located in the residential area of Son Armadans, a stone's throw from the Paseo Marítimo near the Bellver Castle and a few minutes walk from Santa Catalina, where you can enjoy a wide range of restaurants and leisure activities, surrounded by all services, and very well connected with all types of transport, Community composed by only three neighbours and three different typologies with an avant-garde design, luminous and functional, with high qualities, project foreseen to be finished in the first quarter of 2025. Duplex flat on the ground floor, with garden and private swimming pool composed of a spacious living-dining room with integrated kitchen, furnished and with white goods, guest toilet and laundry room, the staircase leads to the upper floor where there are three bedrooms, one of which is en suite with views to its own garden and the other two share a bathroom with shower, with large windows to a very quiet street. First floor flat with two bedrooms and two complete bathrooms, one of them en suite, living-dining room with french balcony, fully fitted kitchen. Duplex penthouse with three bedrooms, one of them en-suite, two comp [...]

## Units in this development

| Туре      | Duplex             |
|-----------|--------------------|
| Unit      | Bajo plant         |
| Surface   | 120 m <sup>2</sup> |
| Terrace   | 170 m <sup>2</sup> |
| Bedrooms  | 3                  |
| Bathrooms | 3                  |
| Price     | € 890,000          |
| State     | Available          |
|           |                    |
| Туре      | Flat               |
| Surface   | 84 m <sup>2</sup>  |
| Bedrooms  | 2                  |
| Bathrooms | 2                  |
| Price     | € 510,000          |
| State     | Available          |
|           |                    |
| Туре      | Duplex             |
| Surface   | 115 m <sup>2</sup> |
| Terrace   | 1 ( 24 m²)         |
| Bathrooms | 3                  |
| Price     | € 850,000          |
| State     | Available          |