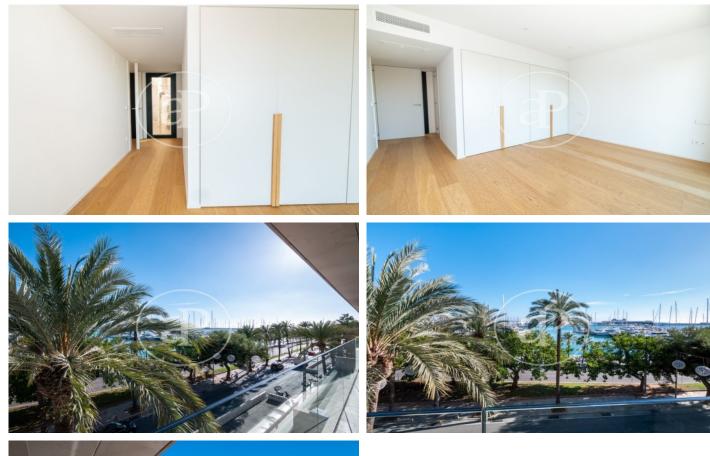

## New Build Apartments with views of Mediterranean

Located on Paseo Marítimo de Palma in front of its marina and, a few minutes from the city center, the development has been designed to maximize the exterior panoramic view towards the sea and the Gothic Cathedral, obtaining maximum natural lighting due to its privileged Southeast orientation. From its large terraces you can enjoy the sun and the sea breeze on the seafront. The Project is distributed in 5 levels with only 2 dwellings per floor, in typologies of 2 and 3 bedrooms with en suite bathrooms. The homes are distributed in spacious and bright spaces, combining the elegance and exclusivity of the design with a high quality of finishes and facilities, taking care of even the smallest detail. The interiors and exteriors of the houses have been designed with materials typical of the Island. A unique design, with style and of the best quality, which respects the artisan tradition of the city. Located 5 minutes from the city center, the Promotion allows you to enjoy emblematic places full of life such as the Gothic Cathedral of Palma, the Bellver Castle or the Plaza Mayor. Thanks to the strategic location of the complex and its good communication, you can easily access the wonderful beaches of the island, as well as the port of Palma.

## **FEATURES**

Surface 113 m<sup>2</sup> / 8 m<sup>2</sup> terrace 2 Rooms

- 2 Toilets
- ✓ Views
- Heating
- ✓ AACC
- ✓ Terrace
- Lift

Price 1,150,000 €

(Son Armadams) Ref: ONPM2109002

(Son Armadams) Ref: ONPM2109002