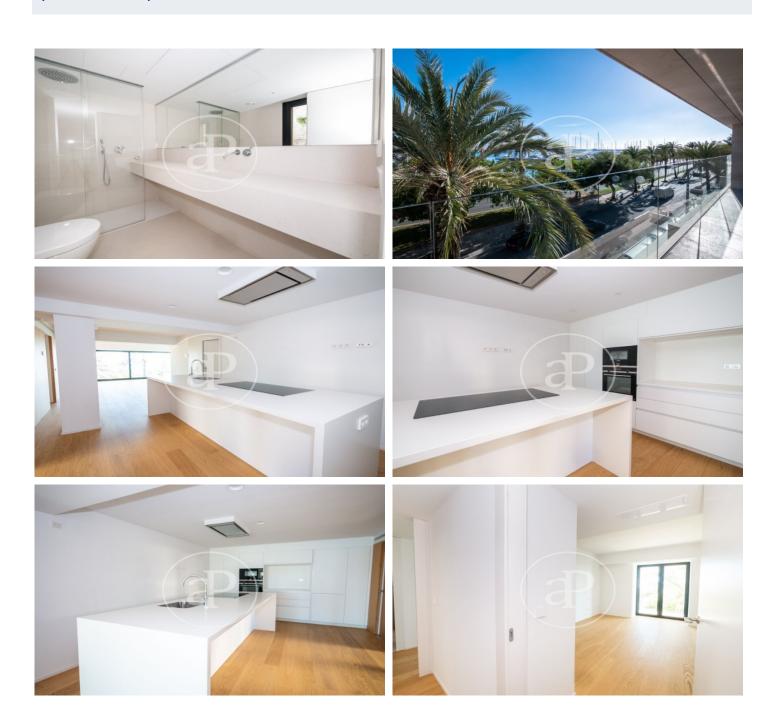

## New Build Apartments with views of Mediterranean

Located on Paseo Marítimo de Palma in front of its marina and, a few minutes from the city center, the development has been designed to maximize the exterior panoramic view towards the sea and the Gothic Cathedral, obtaining maximum natural lighting due to its privileged Southeast orientation. From its large terraces you can enjoy the sun and the sea breeze on the seafront. The Project is distributed in 5 levels with only 2 dwellings per floor, in typologies of 2 and 3 bedrooms with en suite bathrooms. The homes are distributed in spacious and bright spaces, combining the elegance and exclusivity of the design with a high quality of finishes and facilities, taking care of even the smallest detail. The interiors and exteriors of the houses have been designed with materials typical of the Island. A unique design, with style and of the best quality, which respects the artisan tradition of the city. Located 5 minutes from the city center, the Promotion allows you to enjoy emblematic places full of life such as the Gothic Cathedral of Palma, the Bellver Castle or the Plaza Mayor. Thanks to the strategic location of the complex and its good communication, you can easily access the wonderful beaches of the island, as well as the port of Palma.

## **FEATURES**

Surface 113 m<sup>2</sup> / 8 m<sup>2</sup> terrace 2 Rooms

- 2 Toilets
- ✓ Views
- Heating
- ✓ AACC
- ✓ Terrace
- Lift

Price 1,150,000 €

(Son Armadams) Ref: ONPM2109002

(Son Armadams) Ref: ONPM2109002