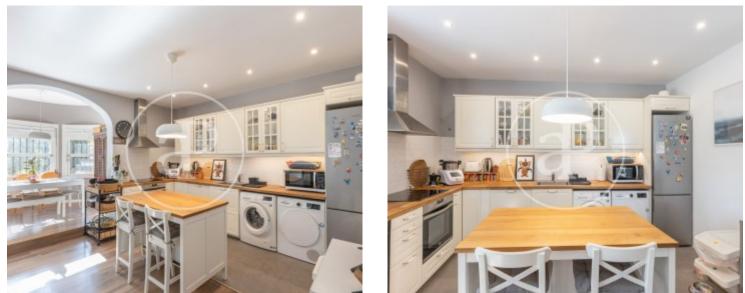

# House for sale with garden in the heart of Son Armadams

Bedrooms

Surface

As soon as you enter the property, you are greeted by a comfortable living room to your right and to the left a large rustic kitchen with dining area, all in open space.