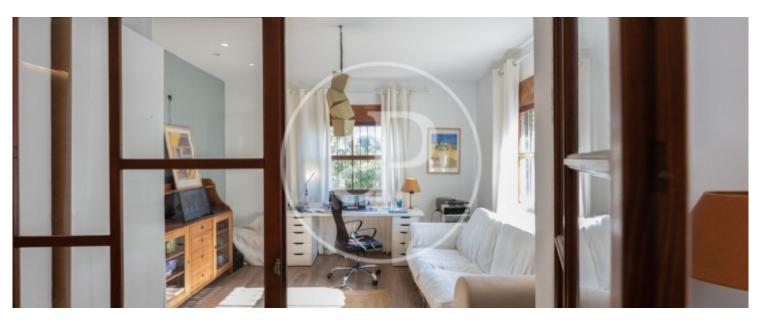

The private area is accessed through a hallway in front of the main door which ends with a bathroom on the left followed by a bedroom. Straight ahead is another bedroom, in the corner to the right is the third bedroom, next to a bathroom and then the master bedroom with its own entrance to this bathroom and dressing room. A complete interior reform was carried out in 2019. Its rooms have large windows that give a powerful luminosity to the whole house. Radiators with central heating with