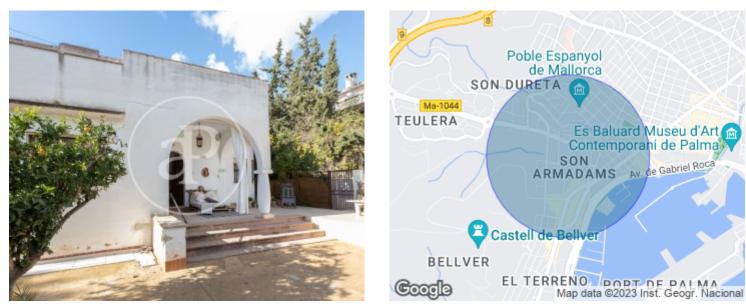

City Gas. The garden has approximately 170 sqm, south facing and with real possibility and plenty of space to build a swimming pool. This property is surprising for its incredible privacy, located in the heart of a Palma neighbourhood integrated in the same city. The location is exceptional, in the heart of Son Armadams, 5 minutes walking distance to the well known "Palma Sport & Tennis Club", and Santa Catalina with its wide range of restaurants and bars, as well as the beautiful promenade of the harbour at 10 minutes walking distance. Supermarkets, big and small,...