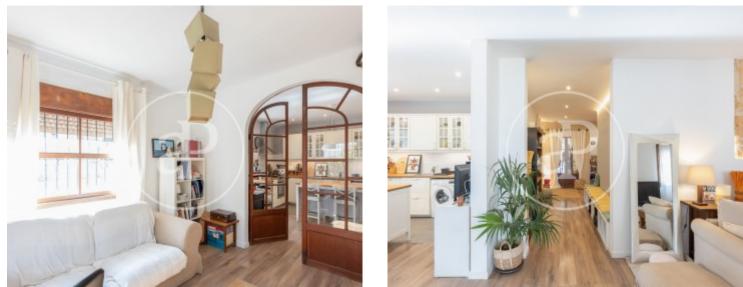

# House for sale with garden in the heart of Son Armadams

Bedrooms

Surface

As soon as you enter the property, you are greeted by a comfortable living room to your right and to the left a large rustic kitchen with dining area, all in open space.

The private area is accessed through a hallway in front of the main door which ends with a bathroom on the left followed by a bedroom. Straight ahead is another bedroom, in the corner to the right is the third bedroom, next to a bathroom and then the master bedroom with its own entrance to this bathroom and dressing room. A complete interior reform was carried out in 2019. Its rooms have large windows that give a powerful luminosity to the whole house. Radiators with central heating with