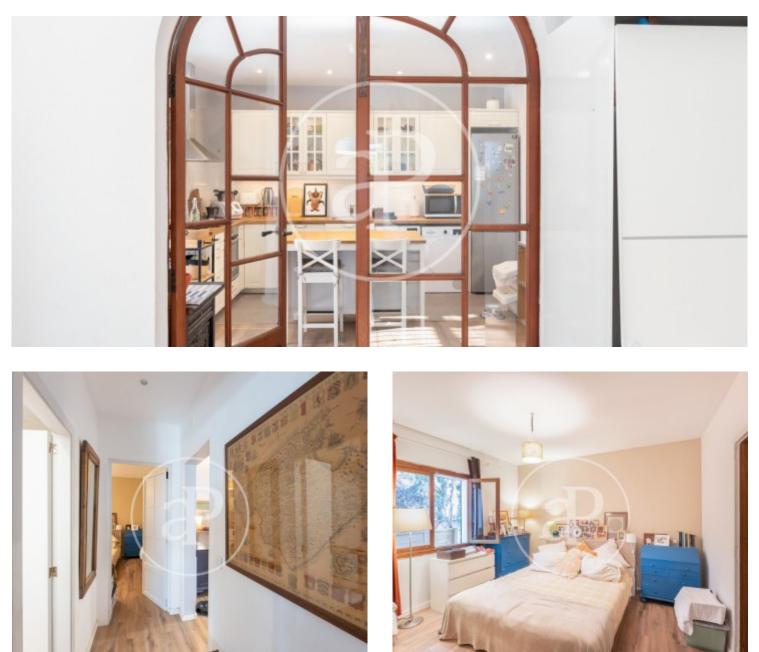

The private area is accessed through a hallway in front of the main door which ends with a bathroom on the left followed by a bedroom. Straight ahead is another bedroom, in the corner to the right is the third bedroom, next to a bathroom and then the master bedroom with its own entrance to this bathroom and dressing room. A complete interior reform was carried out in 2019. Its rooms have large windows that give a powerful luminosity to the whole house. Radiators with central heating with