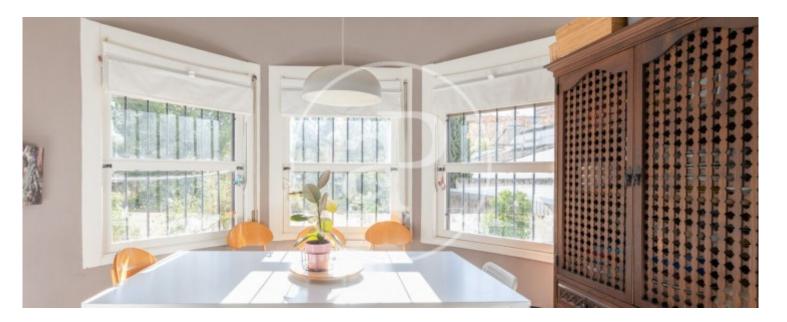

The private area is accessed through a hallway in front of the main door which ends with a bathroom on the left followed by a bedroom. Straight ahead is another bedroom, in the corner to the right is the third bedroom, next to a bathroom and then the master bedroom with its own entrance to this bathroom and dressing room. A complete interior reform was carried out in 2019. Its rooms have large windows that give a powerful luminosity to the whole house. Radiators with central heating with