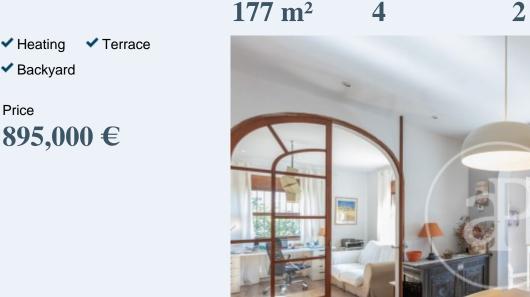

# House for sale with garden in the heart of Son Armadams

Bedrooms

Surface

As soon as you enter the property, you are greeted by a comfortable living room to your right and to the left a large rustic kitchen with dining area, all in open space.