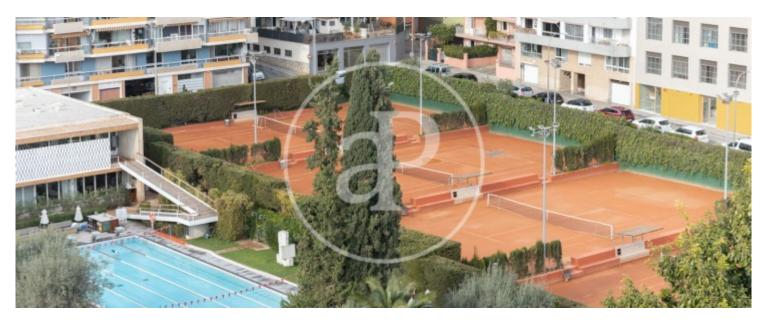

The location of the property is unbeatable, just steps away from the Paseo Maritimo and a few minutes walk from the gastronomic center of Santa Catalina. In addition, the apartment offers a direct view over the popular Palma Tennis Club. From the entrance door to the property, one enters into a hallway with access on one side to the large living room and on the right to the recently renovated kitchen. The spacious living/dining room has a large window with access to a terrace with views over the Palma Tennis Club. Next to the kitchen, we find a service room with its own bathroom that could be transformed into a storage space or an additional bedroom. The living area of 135 sqm is efficiently distributed with a clear division between the sleeping area and the social area. The sleeping area has 3 double bedrooms, all exterior. The master bedroom has its own balcony and en-suite bathroom. The property includes a storage room and subway parking in the same building. Some spaces need to be updated.