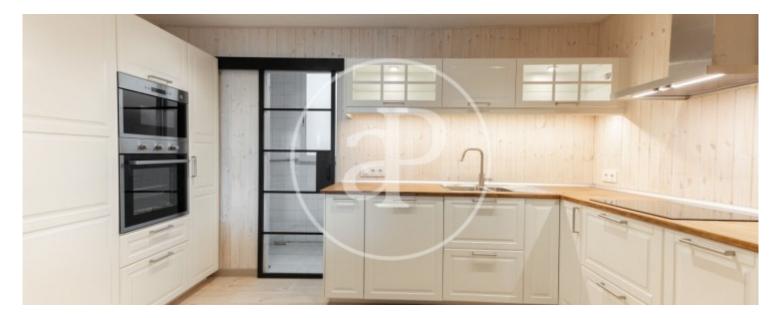

The location of the property is unbeatable, just steps away from the Paseo Maritimo and a few minutes walk from the gastronomic center of Santa Catalina. In addition, the apartment offers a direct view over the popular Palma Tennis Club. From the entrance door to the property, one enters into a hallway with access on one side to the large living room and on the right to the recently renovated kitchen. The spacious living/dining room has a large window with access to a terrace with views over the Palma Tennis Club. Next to the kitchen, we find a service room with its own bathroom that could be transformed into a storage space or an additional bedroom. The living area of 135 sqm is efficiently distributed with a clear division between the sleeping area and the social area. The sleeping area has 3 double bedrooms, all exterior. The master bedroom has its own balcony and en-suite bathroom. The property includes a storage room and subway parking in the same building. Some spaces need to be updated.