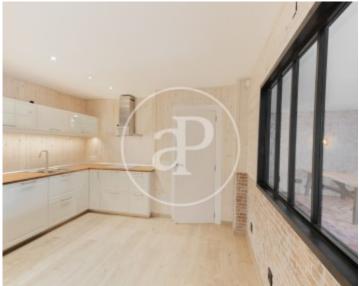

The location of the property is unbeatable, just steps away from the Paseo Maritimo and a few minutes walk from the gastronomic center of Santa Catalina. In addition, the apartment offers a direct view over the popular Palma Tennis Club. From the entrance door to the property, one enters into a hallway with access on one side to the large living room and on the right to the recently renovated kitchen. The spacious living/dining room has a large window with access to a terrace with views over the Palma Tennis Club. Next to the kitchen, we find a service room with its own bathroom that could be transformed into a storage space or an additional bedroom. The living area of 135 sqm is efficiently distributed with a clear division between the sleeping area and the social area. The sleeping area has 3 double bedrooms, all exterior. The master bedroom has its own balcony and en-suite bathroom. The property includes a storage room and subway parking in the same building. Some spaces need to be updated.