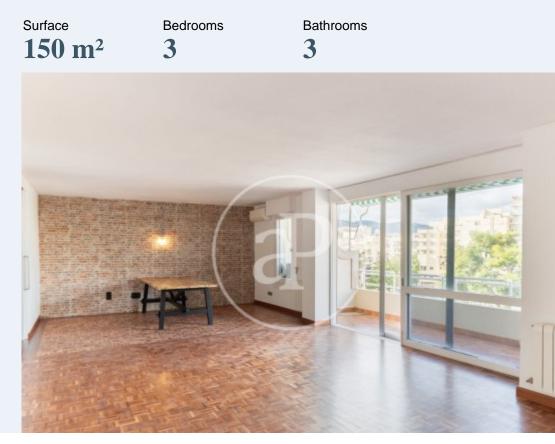

The location of the property is unbeatable, just steps away from the Paseo Maritimo and a few minutes walk from the gastronomic center of Santa Catalina. In addition, the apartment offers a direct view over the popular Palma Tennis Club. From the entrance door to the property, one enters into a hallway with access on one side to the large living room and on the right to the recently renovated kitchen. The spacious living/dining room has a large window with access to a terrace with views over the Palma Tennis Club. Next to the kitchen, we find a service room with its own bathroom that could be transformed into a storage space or an additional bedroom. The living area of 135 sqm is efficiently distributed with a clear division between the sleeping area and the social area. The sleeping area has 3 double bedrooms, all exterior. The master bedroom has its own balcony and en-suite bathroom. The property includes a storage room and subway parking in the same building. Some spaces need to be updated.