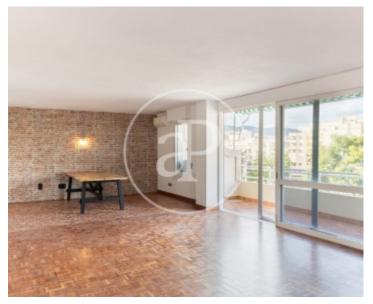

The location of the property is unbeatable, just steps away from the Paseo Maritimo and a few minutes walk from the gastronomic center of Santa Catalina. In addition, the apartment offers a direct view over the popular Palma Tennis Club. From the entrance door to the property, one enters into a hallway with access on one side to the large living room and on the right to the recently renovated kitchen. The spacious living/dining room has a large window with access to a terrace with views over the Palma Tennis Club. Next to the kitchen, we find a service room with its own bathroom that could be transformed into a storage space or an additional bedroom. The living area of 135 sqm is efficiently distributed with a clear division between the sleeping area and the social area. The sleeping area has 3 double bedrooms, all exterior. The master bedroom has its own balcony and en-suite bathroom. The property includes a storage room and subway parking in the same building. Some spaces need to be updated.