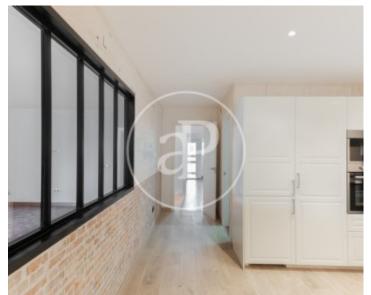

The location of the property is unbeatable, just steps away from the Paseo Maritimo and a few minutes walk from the gastronomic center of Santa Catalina. In addition, the apartment offers a direct view over the popular Palma Tennis Club. From the entrance door to the property, one enters into a hallway with access on one side to the large living room and on the right to the recently renovated kitchen. The spacious living/dining room has a large window with access to a terrace with views over the Palma Tennis Club. Next to the kitchen, we find a service room with its own bathroom that could be transformed into a storage space or an additional bedroom. The living area of 135 sqm is efficiently distributed with a clear division between the sleeping area and the social area. The sleeping area has 3 double bedrooms, all exterior. The master bedroom has its own balcony and en-suite bathroom. The property includes a storage room and subway parking in the same building. Some spaces need to be updated.