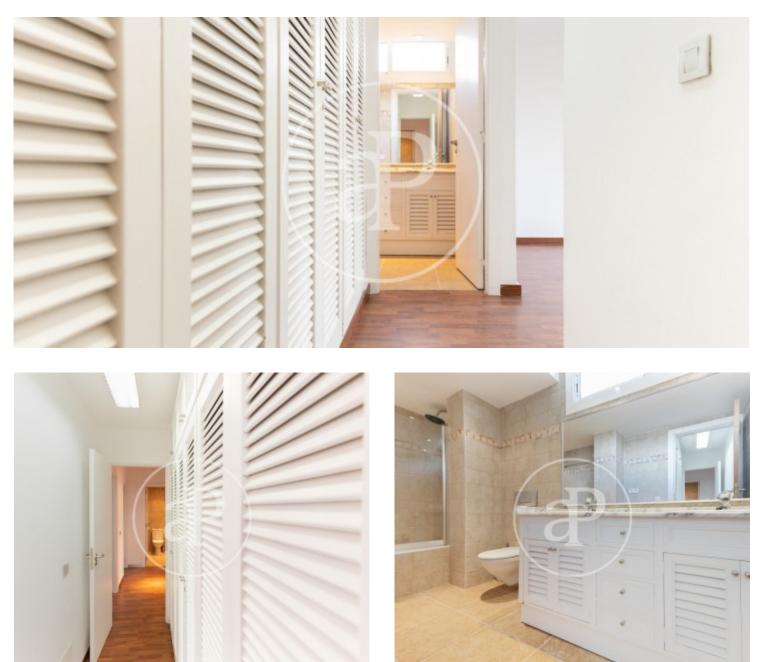

The location of the property is unbeatable, just steps away from the Paseo Maritimo and a few minutes walk from the gastronomic center of Santa Catalina. In addition, the apartment offers a direct view over the popular Palma Tennis Club. From the entrance door to the property, one enters into a hallway with access on one side to the large living room and on the right to the recently renovated kitchen. The spacious living/dining room has a large window with access to a terrace with views over the Palma Tennis Club. Next to the kitchen, we find a service room with its own bathroom that could be transformed into a storage space or an additional bedroom. The living area of 135 sqm is efficiently distributed with a clear division between the sleeping area and the social area. The sleeping area has 3 double bedrooms, all exterior. The master bedroom has its own balcony and en-suite bathroom. The property includes a storage room and subway parking in the same building. Some spaces need to be updated.