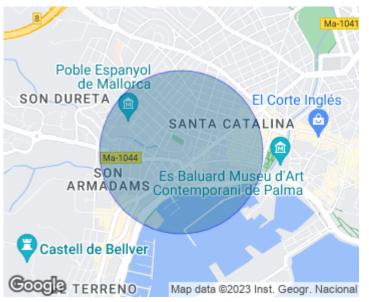

The location of the property is unbeatable, just steps away from the Paseo Maritimo and a few minutes walk from the gastronomic center of Santa Catalina. In addition, the apartment offers a direct view over the popular Palma Tennis Club. From the entrance door to the property, one enters into a hallway with access on one side to the large living room and on the right to the recently renovated kitchen. The spacious living/dining room has a large window with access to a terrace with views over the Palma Tennis Club. Next to the kitchen, we find a service room with its own bathroom that could be transformed into a storage space or an additional bedroom. The living area of 135 sqm is efficiently distributed with a clear division between the sleeping area and the social area. The sleeping area has 3 double bedrooms, all exterior. The master bedroom has its own balcony and en-suite bathroom. The property includes a storage room and subway parking in the same building. Some spaces need to be updated.