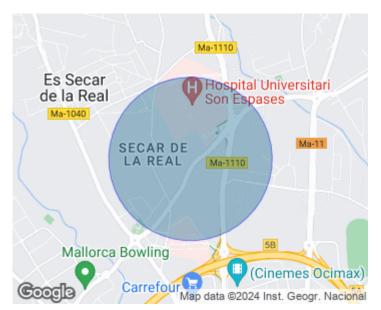

This apartment is located in a residential area with all services within easy reach, just a few minutes from Son Espases hospital and a few minutes drive to the city centre, in a very quiet community with a garden area, children's playground and swimming pool. The sunny and charming modern-style apartment on the first floor enjoys views to the monastery of La Real. In its 104 sqm has an entrance hall with large built-in wardrobes leading towards the modern kitchen with space for a table and access to the laundry room; also to the sleeping quarters with three double exterior bedrooms with built-in wardrobes and two complete bathrooms with shower, one of them en suite. On the front there is a bright and nice living-dining room with direct access to a terrace of 8,5 sqm to enjoy al fresco and the views to

## Secar de la Real, Palma de Mallorca

**REF. VPM2209010** 

REF. VPM2209010

**REF. VPM2209010** 

The information about any property is not binding to any offer or contract. Any verbal or written declaration made by aProperties with regards to the value or condition of the property should not be considered accurate or factual. The pictures make reference to some parts of the property at the times that they were taken. The areas, dimensions and distances that are given are approximate and should be checked by the client. The images are computer generated and are just an approximate indication of the real appearance of the property; these may change at any time. The information with regards to the property may also change at any time.