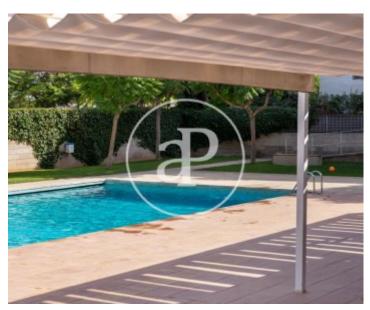

This apartment is located in a residential area with all services within easy reach, just a few minutes from Son Espases hospital and a few minutes drive to the city centre, in a very quiet community with a garden area, children's playground and swimming pool. The sunny and charming modern-style apartment on the first floor enjoys views to the monastery of La Real. In its 104 sqm has an entrance hall with large built-in wardrobes leading towards the modern kitchen with space for a table and access to the laundry room; also to the sleeping quarters with three double exterior bedrooms with built-in wardrobes and two complete bathrooms with shower, one of them en suite. On the front there is a bright and nice living-dining room with direct access to a terrace of 8,5 sqm to enjoy al fresco and the views to

the mountains. The high quality equipment includes laminated parquet floors in light tones, wooden interior carpentry, Climalit aluminium exterior carpentry with double glazing, reversible air conditioning in all the rooms and natural gas heating and kitchen stove. The property also includes a storage room and a large garage space with the possibility of adding another one. This is a property in a very quiet residential area, with gardens, swimming pool and children's playground, ideal also for families. Can you imagine living here? We look forward to your call!