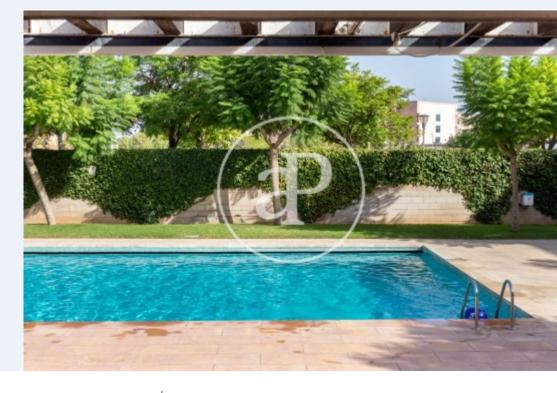

This apartment is located in a residential area with all services within easy reach, just a few minutes from Son Espases hospital and a few minutes drive to the city centre, in a very quiet community with a garden area, children's playground and swimming pool. The sunny and charming modern-style apartment on the first floor enjoys views to the monastery of La Real. In its 104 sqm has an entrance hall with large built-in wardrobes leading towards the modern kitchen with space for a table and access to the laundry room; also to the sleeping quarters with three double exterior bedrooms with built-in wardrobes and two complete bathrooms with shower, one of them en suite. On the front there is a bright and nice living-dining room with direct access to a terrace of 8,5 sqm to enjoy al fresco and the views to

the mountains. The high quality equipment includes laminated parquet floors in light tones, wooden interior carpentry, Climalit aluminium exterior carpentry with double glazing, reversible air conditioning in all the rooms and natural gas heating and kitchen stove. The property also includes a storage room and a large garage space with the possibility of adding another one. This is a property in a very quiet residential area, with gardens, swimming pool and children's playground, ideal also for families. Can you imagine living here? We look forward to your call!