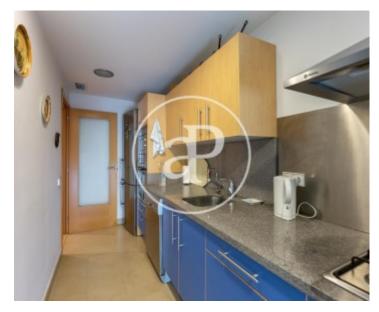

This apartment is located in a residential area with all services within easy reach, just a few minutes from Son Espases hospital and a few minutes drive to the city centre, in a very quiet community with a garden area, children's playground and swimming pool. The sunny and charming modern-style apartment on the first floor enjoys views to the monastery of La Real. In its 104 sqm has an entrance hall with large built-in wardrobes leading towards the modern kitchen with space for a table and access to the laundry room; also to the sleeping quarters with three double exterior bedrooms with built-in wardrobes and two complete bathrooms with shower, one of them en suite. On the front there is a bright and nice living-dining room with direct access to a terrace of 8,5 sqm to enjoy al fresco and the views to

the mountains. The high quality equipment includes laminated parquet floors in light tones, wooden interior carpentry, Climalit aluminium exterior carpentry with double glazing, reversible air conditioning in all the rooms and natural gas heating and kitchen stove. The property also includes a storage room and a large garage space with the possibility of adding another one. This is a property in a very quiet residential area, with gardens, swimming pool and children's playground, ideal also for families. Can you imagine living here? We look forward to your call!