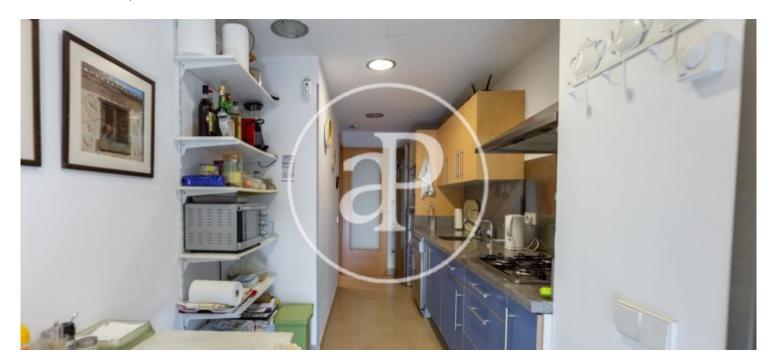

This apartment is located in a residential area with all services within easy reach, just a few minutes from Son Espases hospital and a few minutes drive to the city centre, in a very quiet community with a garden area, children's playground and swimming pool. The sunny and charming modern-style apartment on the first floor enjoys views to the monastery of La Real. In its 104 sqm has an entrance hall with large built-in wardrobes leading towards the modern kitchen with space for a table and access to the laundry room; also to the sleeping quarters with three double exterior bedrooms with built-in wardrobes and two complete bathrooms with shower, one of them en suite. On the front there is a bright and nice living-dining room with direct access to a terrace of 8,5 sqm to enjoy al fresco and the views to

the mountains. The high quality equipment includes laminated parquet floors in light tones, wooden interior carpentry, Climalit aluminium exterior carpentry with double glazing, reversible air conditioning in all the rooms and natural gas heating and kitchen stove. The property also includes a storage room and a large garage space with the possibility of adding another one. This is a property in a very quiet residential area, with gardens, swimming pool and children's playground, ideal also for families. Can you imagine living here? We look forward to your call!