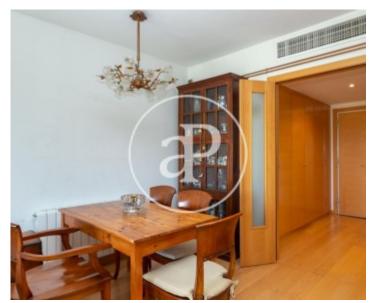

This apartment is located in a residential area with all services within easy reach, just a few minutes from Son Espases hospital and a few minutes drive to the city centre, in a very quiet community with a garden area, children's playground and swimming pool. The sunny and charming modern-style apartment on the first floor enjoys views to the monastery of La Real. In its 104 sqm has an entrance hall with large built-in wardrobes leading towards the modern kitchen with space for a table and access to the laundry room; also to the sleeping quarters with three double exterior bedrooms with built-in wardrobes and two complete bathrooms with shower, one of them en suite. On the front there is a bright and nice living-dining room with direct access to a terrace of 8,5 sqm to enjoy al fresco and the views to

the mountains. The high quality equipment includes laminated parquet floors in light tones, wooden interior carpentry, Climalit aluminium exterior carpentry with double glazing, reversible air conditioning in all the rooms and natural gas heating and kitchen stove. The property also includes a storage room and a large garage space with the possibility of adding another one. This is a property in a very quiet residential area, with gardens, swimming pool and children's playground, ideal also for families. Can you imagine living here? We look forward to your call!