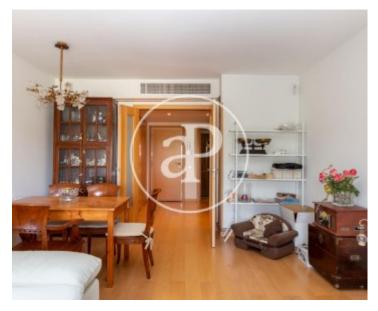

This apartment is located in a residential area with all services within easy reach, just a few minutes from Son Espases hospital and a few minutes drive to the city centre, in a very quiet community with a garden area, children's playground and swimming pool. The sunny and charming modern-style apartment on the first floor enjoys views to the monastery of La Real. In its 104 sqm has an entrance hall with large built-in wardrobes leading towards the modern kitchen with space for a table and access to the laundry room; also to the sleeping quarters with three double exterior bedrooms with built-in wardrobes and two complete bathrooms with shower, one of them en suite. On the front there is a bright and nice living-dining room with direct access to a terrace of 8,5 sqm to enjoy al fresco and the views to

the mountains. The high quality equipment includes laminated parquet floors in light tones, wooden interior carpentry, Climalit aluminium exterior carpentry with double glazing, reversible air conditioning in all the rooms and natural gas heating and kitchen stove. The property also includes a storage room and a large garage space with the possibility of adding another one. This is a property in a very quiet residential area, with gardens, swimming pool and children's playground, ideal also for families. Can you imagine living here? We look forward to your call!