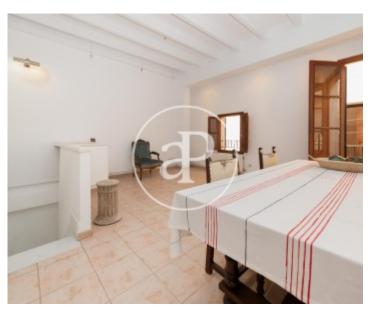

#### **Features**

✓ Heating ✓ Boxroom

✓ AACC ✓ Terrace

✓ Lift ✓ Has parking

Price

1,290,000 €

 $\begin{array}{ccc} \text{Surface} & \text{Bedrooms} & \text{Bathrooms} \\ 211 \ m^2 & 3 & 2 \\ \end{array}$ 

Located in the heart of the old town of Palma, only a few minutes away from the most emblematic buildings of the historic centre, the churches of Santa Eulalia and Sant Francesc and the town hall Plaza de Cort, in a pedestrian street of the so-called Jewish quarter and close to numerous restaurants, cafés and shops, is this beautiful three storey Majorcan style property which was restored in 1998 with a very important structural reform. The property is accessed through a large solid oak door. The ground floor consists of entrance hall with exit to the small Majorcan patio, garage of approx. 23 sqm plus storage room and lift, on the first floor of the building is the spacious and bright living/dining room with high ceilings, floor to ceiling windows and beautiful typical Majorcan balcony, as well

as a large kitchen with utility room. On the first floor and night area there are three bedrooms and two bathrooms (one of them en suite) and on the top floor of the building there is a beautiful terrace of approx. 12 sqm south facing with beautiful views to the old town and the bell towers of its churches. Building with many possibilities for renovation and investment and a unique opportunity to live in the heart of the old town where the tranquillity of its cobbled streets reigns and where only the passing of horses and carriages can be heard.