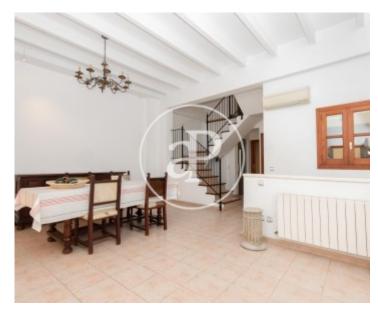

#### **Features**

✓ Heating ✓ Boxroom

✓ AACC ✓ Terrace

✓ Lift ✓ Has parking

Price

1,290,000 €

 $\begin{array}{ccc} \text{Surface} & \text{Bedrooms} & \text{Bathrooms} \\ 211 \ m^2 & 3 & 2 \\ \end{array}$ 

Located in the heart of the old town of Palma, only a few minutes away from the most emblematic buildings of the historic centre, the churches of Santa Eulalia and Sant Francesc and the town hall Plaza de Cort, in a pedestrian street of the so-called Jewish quarter and close to numerous restaurants, cafés and shops, is this beautiful three storey Majorcan style property which was restored in 1998 with a very important structural reform. The property is accessed through a large solid oak door. The ground floor consists of entrance hall with exit to the small Majorcan patio, garage of approx. 23 sqm plus storage room and lift, on the first floor of the building is the spacious and bright living/dining room with high ceilings, floor to ceiling windows and beautiful typical Majorcan balcony, as well

as a large kitchen with utility room. On the first floor and night area there are three bedrooms and two bathrooms (one of them en suite) and on the top floor of the building there is a beautiful terrace of approx. 12 sqm south facing with beautiful views to the old town and the bell towers of its churches. Building with many possibilities for renovation and investment and a unique opportunity to live in the heart of the old town where the tranquillity of its cobbled streets reigns and where only the passing of horses and carriages can be heard.