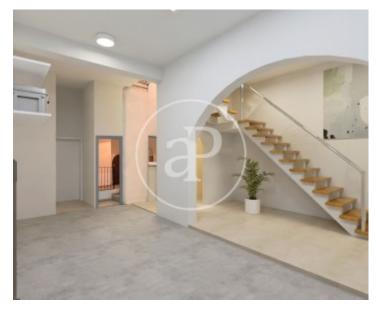

#### **Features**

✓ Heating ✓ Boxroom

✓ AACC ✓ Terrace

✓ Lift ✓ Has parking

Price

1,290,000 €

 $\begin{array}{ccc} \text{Surface} & \text{Bedrooms} & \text{Bathrooms} \\ 211 \ m^2 & 3 & 2 \\ \end{array}$ 

Located in the heart of the old town of Palma, only a few minutes away from the most emblematic buildings of the historic centre, the churches of Santa Eulalia and Sant Francesc and the town hall Plaza de Cort, in a pedestrian street of the so-called Jewish quarter and close to numerous restaurants, cafés and shops, is this beautiful three storey Majorcan style property which was restored in 1998 with a very important structural reform. The property is accessed through a large solid oak door. The ground floor consists of entrance hall with exit to the small Majorcan patio, garage of approx. 23 sqm plus storage room and lift, on the first floor of the building is the spacious and bright living/dining room with high ceilings, floor to ceiling windows and beautiful typical Majorcan balcony, as well

as a large kitchen with utility room. On the first floor and night area there are three bedrooms and two bathrooms (one of them en suite) and on the top floor of the building there is a beautiful terrace of approx. 12 sqm south facing with beautiful views to the old town and the bell towers of its churches. Building with many possibilities for renovation and investment and a unique opportunity to live in the heart of the old town where the tranquillity of its cobbled streets reigns and where only the passing of horses and carriages can be heard.