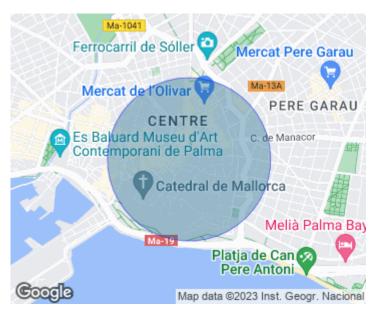

#### **Features**

✓ Heating ✓ Boxroom

✓ AACC ✓ Terrace

✓ Lift ✓ Has parking

Price

1,290,000 €

 $\begin{array}{ccc} \text{Surface} & \text{Bedrooms} & \text{Bathrooms} \\ 211 \ m^2 & 3 & 2 \\ \end{array}$ 

Located in the heart of the old town of Palma, only a few minutes away from the most emblematic buildings of the historic centre, the churches of Santa Eulalia and Sant Francesc and the town hall Plaza de Cort, in a pedestrian street of the so-called Jewish quarter and close to numerous restaurants, cafés and shops, is this beautiful three storey Majorcan style property which was restored in 1998 with a very important structural reform. The property is accessed through a large solid oak door. The ground floor consists of entrance hall with exit to the small Majorcan patio, garage of approx. 23 sqm plus storage room and lift, on the first floor of the building is the spacious and bright living/dining room with high ceilings, floor to ceiling windows and beautiful typical Majorcan balcony, as well