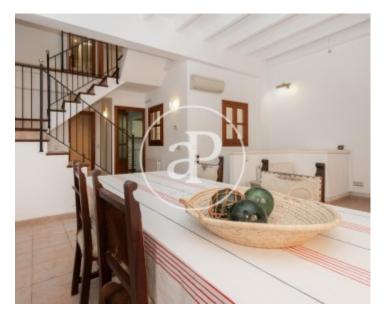

#### **Features**

✓ Heating ✓ Boxroom

✓ AACC ✓ Terrace

✓ Lift ✓ Has parking

Price

1,290,000 €

 $\begin{array}{ccc} \text{Surface} & \text{Bedrooms} & \text{Bathrooms} \\ 211 \ m^2 & 3 & 2 \\ \end{array}$ 

Located in the heart of the old town of Palma, only a few minutes away from the most emblematic buildings of the historic centre, the churches of Santa Eulalia and Sant Francesc and the town hall Plaza de Cort, in a pedestrian street of the so-called Jewish quarter and close to numerous restaurants, cafés and shops, is this beautiful three storey Majorcan style property which was restored in 1998 with a very important structural reform. The property is accessed through a large solid oak door. The ground floor consists of entrance hall with exit to the small Majorcan patio, garage of approx. 23 sqm plus storage room and lift, on the first floor of the building is the spacious and bright living/dining room with high ceilings, floor to ceiling windows and beautiful typical Majorcan balcony, as well

as a large kitchen with utility room. On the first floor and night area there are three bedrooms and two bathrooms (one of them en suite) and on the top floor of the building there is a beautiful terrace of approx. 12 sqm south facing with beautiful views to the old town and the bell towers of its churches. Building with many possibilities for renovation and investment and a unique opportunity to live in the heart of the old town where the tranquillity of its cobbled streets reigns and where only the passing of horses and carriages can be heard.