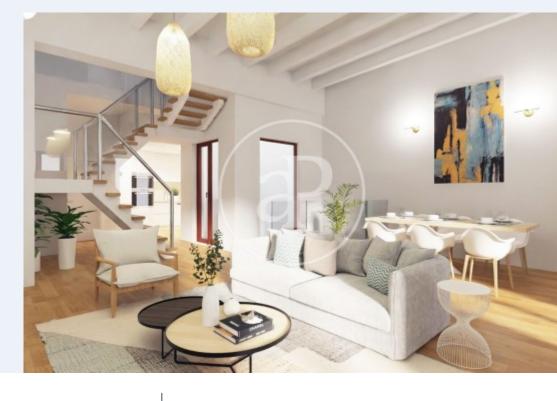

#### **Features**

✓ Heating ✓ Boxroom

✓ AACC ✓ Terrace

✓ Lift ✓ Has parking

Price

1,290,000 €

 $\begin{array}{ccc} \text{Surface} & \text{Bedrooms} & \text{Bathrooms} \\ 211 \ m^2 & 3 & 2 \\ \end{array}$ 

Located in the heart of the old town of Palma, only a few minutes away from the most emblematic buildings of the historic centre, the churches of Santa Eulalia and Sant Francesc and the town hall Plaza de Cort, in a pedestrian street of the so-called Jewish quarter and close to numerous restaurants, cafés and shops, is this beautiful three storey Majorcan style property which was restored in 1998 with a very important structural reform. The property is accessed through a large solid oak door. The ground floor consists of entrance hall with exit to the small Majorcan patio, garage of approx. 23 sqm plus storage room and lift, on the first floor of the building is the spacious and bright living/dining room with high ceilings, floor to ceiling windows and beautiful typical Majorcan balcony, as well

as a large kitchen with utility room. On the first floor and night area there are three bedrooms and two bathrooms (one of them en suite) and on the top floor of the building there is a beautiful terrace of approx. 12 sqm south facing with beautiful views to the old town and the bell towers of its churches. Building with many possibilities for renovation and investment and a unique opportunity to live in the heart of the old town where the tranquillity of its cobbled streets reigns and where only the passing of horses and carriages can be heard.