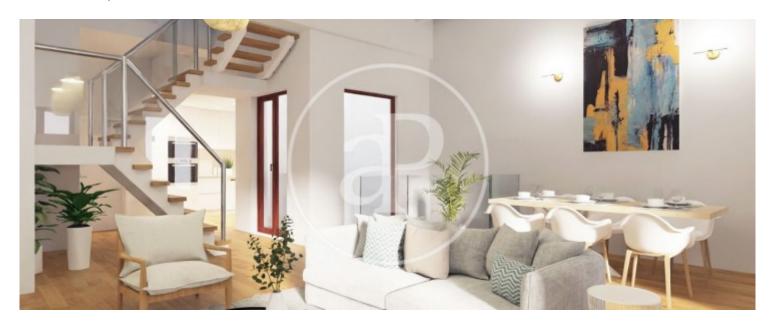

#### **Features**

✓ Heating ✓ Boxroom

✓ AACC ✓ Terrace

✓ Lift ✓ Has parking

Price

1,290,000 €

 $\begin{array}{ccc} \text{Surface} & \text{Bedrooms} & \text{Bathrooms} \\ 211 \ m^2 & 3 & 2 \\ \end{array}$ 

Located in the heart of the old town of Palma, only a few minutes away from the most emblematic buildings of the historic centre, the churches of Santa Eulalia and Sant Francesc and the town hall Plaza de Cort, in a pedestrian street of the so-called Jewish quarter and close to numerous restaurants, cafés and shops, is this beautiful three storey Majorcan style property which was restored in 1998 with a very important structural reform. The property is accessed through a large solid oak door. The ground floor consists of entrance hall with exit to the small Majorcan patio, garage of approx. 23 sqm plus storage room and lift, on the first floor of the building is the spacious and bright living/dining room with high ceilings, floor to ceiling windows and beautiful typical Majorcan balcony, as well

as a large kitchen with utility room. On the first floor and night area there are three bedrooms and two bathrooms (one of them en suite) and on the top floor of the building there is a beautiful terrace of approx. 12 sqm south facing with beautiful views to the old town and the bell towers of its churches. Building with many possibilities for renovation and investment and a unique opportunity to live in the heart of the old town where the tranquillity of its cobbled streets reigns and where only the passing of horses and carriages can be heard.