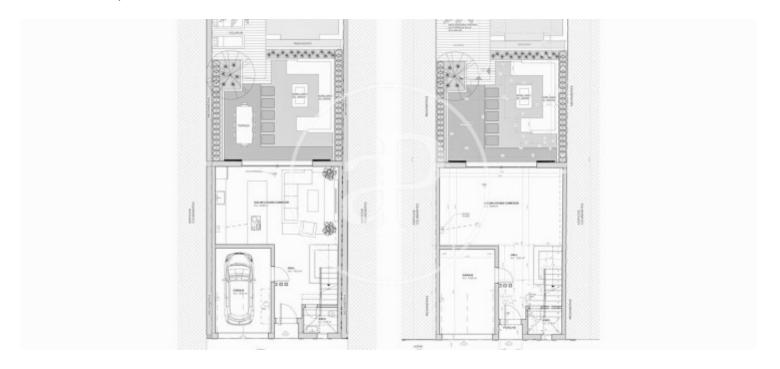

# House for sale in Santa Catalina

**Features** 

Price

2,395,000 €

 $\begin{array}{ccc} \text{Surface} & \text{Bedrooms} & \text{Bathrooms} \\ 156 \ m^2 & 3 & 2 \\ \end{array}$ 

Perfectly located in one of the most important and central areas of Palma whose surroundings form the soul of the city, Santa Catalina, culinary meeting point, is this excellent completely refurbished house oriented to exclusivity, quality and comfort. Exceptional complete refurbishment of 219 SQM house with 70 SQM terrace and private swimming pool, characterised by its modern style and the comfort of its interiors which combine good architecture with excellent qualities. It has been developed in 3 floors of 73 SQM each one, being the last floor the master bedroom, with rest area, dressing room and bathroom en suite, has a total of 4 bedrooms, 3 bathrooms and a toilet on ground floor for service, magnificent terrace with swimming pool equipped with fireplace, solarium and outdoor dining area. FEATURES: