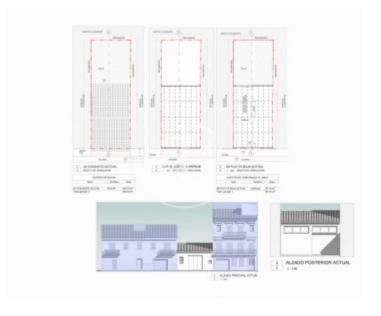

# House for sale in Santa Catalina

**Features** 

Price

2,395,000 €

 $\begin{array}{ccc} \text{Surface} & \text{Bedrooms} & \text{Bathrooms} \\ 156 \ m^2 & 3 & 2 \\ \end{array}$ 

Perfectly located in one of the most important and central areas of Palma whose surroundings form the soul of the city, Santa Catalina, culinary meeting point, is this excellent completely refurbished house oriented to exclusivity, quality and comfort. Exceptional complete refurbishment of 219 SQM house with 70 SQM terrace and private swimming pool, characterised by its modern style and the comfort of its interiors which combine good architecture with excellent qualities. It has been developed in 3 floors of 73 SQM each one, being the last floor the master bedroom, with rest area, dressing room and bathroom en suite, has a total of 4 bedrooms, 3 bathrooms and a toilet on ground floor for service, magnificent terrace with swimming pool equipped with fireplace, solarium and outdoor dining area. FEATURES: