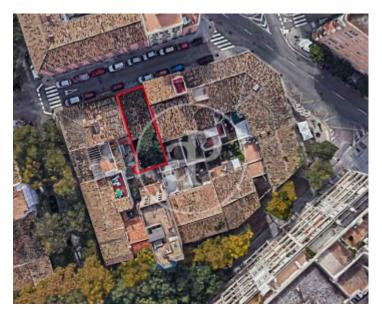

# House for sale in Santa Catalina

**Features** 

Price

2,395,000 €

 $\begin{array}{ccc} \text{Surface} & \text{Bedrooms} & \text{Bathrooms} \\ 156 \ m^2 & 3 & 2 \\ \end{array}$ 

Perfectly located in one of the most important and central areas of Palma whose surroundings form the soul of the city, Santa Catalina, culinary meeting point, is this excellent completely refurbished house oriented to exclusivity, quality and comfort. Exceptional complete refurbishment of 219 SQM house with 70 SQM terrace and private swimming pool, characterised by its modern style and the comfort of its interiors which combine good architecture with excellent qualities. It has been developed in 3 floors of 73 SQM each one, being the last floor the master bedroom, with rest area, dressing room and bathroom en suite, has a total of 4 bedrooms, 3 bathrooms and a toilet on ground floor for service, magnificent terrace with swimming pool equipped with fireplace, solarium and outdoor dining area. FEATURES: