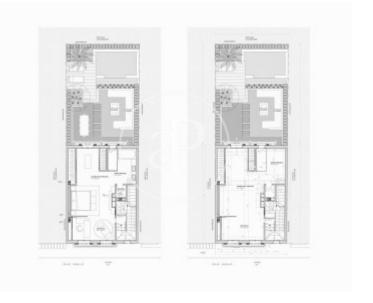

# House for sale in Santa Catalina

**Features** 

Price

2,395,000 €

 $\begin{array}{ccc} \text{Surface} & \text{Bedrooms} & \text{Bathrooms} \\ 156 \ m^2 & 3 & 2 \\ \end{array}$ 

Perfectly located in one of the most important and central areas of Palma whose surroundings form the soul of the city, Santa Catalina, culinary meeting point, is this excellent completely refurbished house oriented to exclusivity, quality and comfort. Exceptional complete refurbishment of 219 SQM house with 70 SQM terrace and private swimming pool, characterised by its modern style and the comfort of its interiors which combine good architecture with excellent qualities. It has been developed in 3 floors of 73 SQM each one, being the last floor the master bedroom, with rest area, dressing room and bathroom en suite, has a total of 4 bedrooms, 3 bathrooms and a toilet on ground floor for service, magnificent terrace with swimming pool equipped with fireplace, solarium and outdoor dining area. FEATURES: