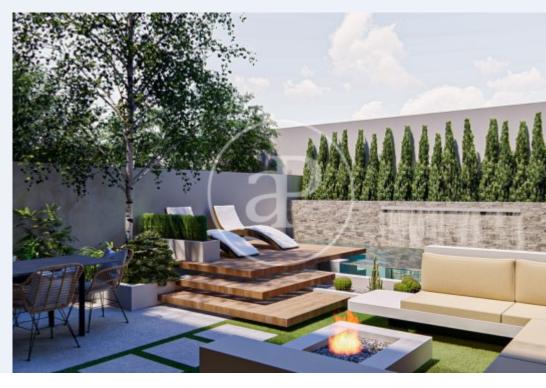

# House for sale in Santa Catalina

**Features** 

Price

2,395,000 €

 $\begin{array}{ccc} \text{Surface} & \text{Bedrooms} & \text{Bathrooms} \\ 156 \ m^2 & 3 & 2 \\ \end{array}$ 

Perfectly located in one of the most important and central areas of Palma whose surroundings form the soul of the city, Santa Catalina, culinary meeting point, is this excellent completely refurbished house oriented to exclusivity, quality and comfort. Exceptional complete refurbishment of 219 SQM house with 70 SQM terrace and private swimming pool, characterised by its modern style and the comfort of its interiors which combine good architecture with excellent qualities. It has been developed in 3 floors of 73 SQM each one, being the last floor the master bedroom, with rest area, dressing room and bathroom en suite, has a total of 4 bedrooms, 3 bathrooms and a toilet on ground floor for service, magnificent terrace with swimming pool equipped with fireplace, solarium and outdoor dining area. FEATURES: