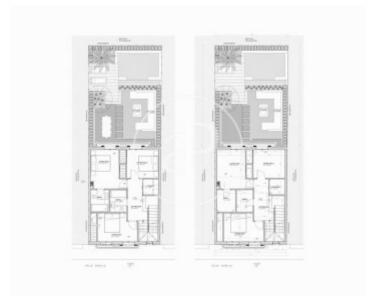

# House for sale in Santa Catalina

**Features** 

Price

2,395,000 €

 $\begin{array}{ccc} \text{Surface} & \text{Bedrooms} & \text{Bathrooms} \\ 156 \ m^2 & 3 & 2 \\ \end{array}$ 

Perfectly located in one of the most important and central areas of Palma whose surroundings form the soul of the city, Santa Catalina, culinary meeting point, is this excellent completely refurbished house oriented to exclusivity, quality and comfort. Exceptional complete refurbishment of 219 SQM house with 70 SQM terrace and private swimming pool, characterised by its modern style and the comfort of its interiors which combine good architecture with excellent qualities. It has been developed in 3 floors of 73 SQM each one, being the last floor the master bedroom, with rest area, dressing room and bathroom en suite, has a total of 4 bedrooms, 3 bathrooms and a toilet on ground floor for service, magnificent terrace with swimming pool equipped with fireplace, solarium and outdoor dining area. FEATURES: