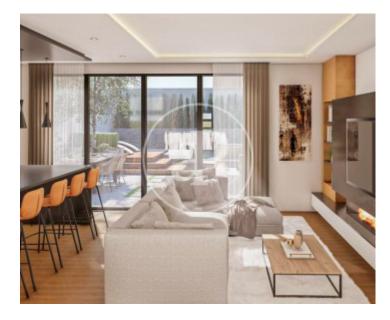

# House for sale in Santa Catalina

**Features** 

Price

2,395,000 €

 $\begin{array}{ccc} \text{Surface} & \text{Bedrooms} & \text{Bathrooms} \\ 156 \ m^2 & 3 & 2 \\ \end{array}$ 

Perfectly located in one of the most important and central areas of Palma whose surroundings form the soul of the city, Santa Catalina, culinary meeting point, is this excellent completely refurbished house oriented to exclusivity, quality and comfort. Exceptional complete refurbishment of 219 SQM house with 70 SQM terrace and private swimming pool, characterised by its modern style and the comfort of its interiors which combine good architecture with excellent qualities. It has been developed in 3 floors of 73 SQM each one, being the last floor the master bedroom, with rest area, dressing room and bathroom en suite, has a total of 4 bedrooms, 3 bathrooms and a toilet on ground floor for service, magnificent terrace with swimming pool equipped with fireplace, solarium and outdoor dining area. FEATURES: