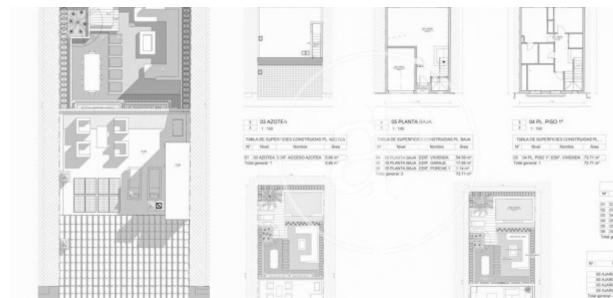

# House for sale in Santa Catalina

**Features** 

Price

2,395,000 €

 $\begin{array}{ccc} \text{Surface} & \text{Bedrooms} & \text{Bathrooms} \\ 156 \ m^2 & 3 & 2 \\ \end{array}$ 

Perfectly located in one of the most important and central areas of Palma whose surroundings form the soul of the city, Santa Catalina, culinary meeting point, is this excellent completely refurbished house oriented to exclusivity, quality and comfort. Exceptional complete refurbishment of 219 SQM house with 70 SQM terrace and private swimming pool, characterised by its modern style and the comfort of its interiors which combine good architecture with excellent qualities. It has been developed in 3 floors of 73 SQM each one, being the last floor the master bedroom, with rest area, dressing room and bathroom en suite, has a total of 4 bedrooms, 3 bathrooms and a toilet on ground floor for service, magnificent terrace with swimming pool equipped with fireplace, solarium and outdoor dining area. FEATURES: