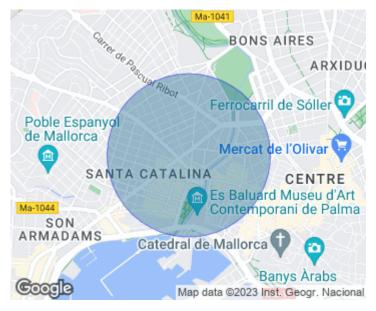

# House for rent with terrace and garage in Santa Catalina

# UNIQUE HOUSE WITH PRIVATE GARAGE AND TERRACE IN SANTA CATALINA.

In one of the most sought after neighbourhoods of Palma, with all kinds of services and only a few minutes walking distance to the old town, the yacht club of Palma and the nightlife attractions of the city, we find this minimalist style house furnished in a Nordic style. Throughout the house the light colours of wood and beige painted metal predominate. The house is very bright thanks to its double exposure and large windows. On the ground floor there is a private garage with a socket for electric recharging. The next three floors, of about 30m² each, are distributed over a living room and a fully