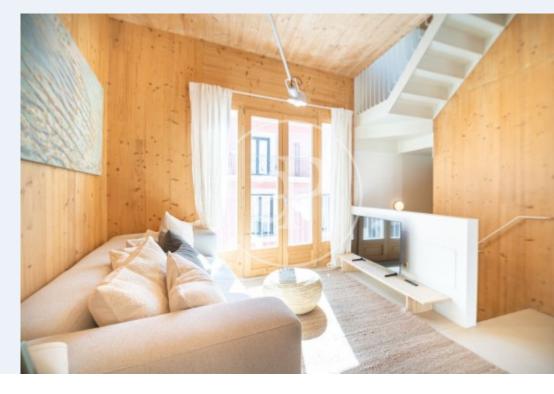

# UNIQUE HOUSE WITH PRIVATE GARAGE AND TERRACE IN SANTA CATALINA.

In one of the most sought after neighbourhoods of Palma, with all kinds of services and only a few minutes walking distance to the old town, the yacht club of Palma and the nightlife attractions of the city, we find this minimalist style house furnished in a Nordic style. Throughout the house the light colours of wood and beige painted metal predominate. The house is very bright thanks to its double exposure and large windows. On the ground floor there is a private garage with a socket for electric recharging. The next three floors, of about 30m² each, are distributed over a living room and a fully

equipped kitchen with all electrical appliances, three bedrooms and, on the roof terrace, the utility room and the equipped terrace. From the garage to the terrace, there is a lift that connects each floor. Can you imagine living here, we are waiting for your call!