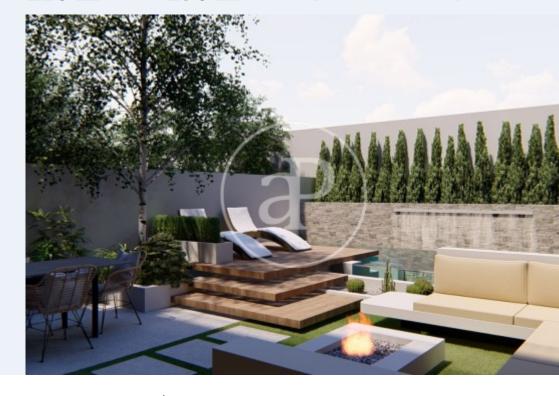

# **Features**

- ✓ AACC
- Terrace
- Backyard
- ✓ Pool
- Has parking

Price

2,395,000 €

Surface Plot surface Bedrooms Bathrooms  $226 \ m^2$   $156 \ m^2$  4

# This beautiful townhouse is located in the heart of Santa Catalina, in the quiet Calle Murillo.

Thanks to its central location, famous landmarks such as the Cathedral and the Bellver Castle can be reached on foot as well as the centre of Palma, where you will find shops of leading textile, cosmetic and designer brands. The property consists of three floors with a swimming pool and a terrace on the ground floor. There is also a garage with space for one car. It has a spectacular roof terrace where the sun shines all day long. Four bedrooms with quality fittings, a beautiful and comfortable living room and a dining room with open plan kitchen. The completion of the