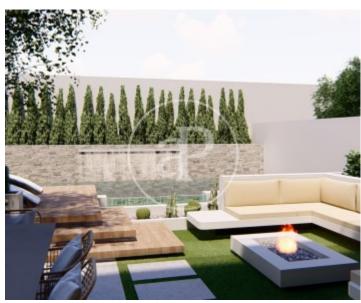

# **Features**

- ✓ AACC
- Terrace
- Backyard
- ✓ Pool
- Has parking

Price

2,395,000 €

Surface Plot surface Bedrooms Bathrooms  $226 \ m^2$   $156 \ m^2$  4

# This beautiful townhouse is located in the heart of Santa Catalina, in the quiet Calle Murillo.

Thanks to its central location, famous landmarks such as the Cathedral and the Bellver Castle can be reached on foot as well as the centre of Palma, where you will find shops of leading textile, cosmetic and designer brands. The property consists of three floors with a swimming pool and a terrace on the ground floor. There is also a garage with space for one car. It has a spectacular roof terrace where the sun shines all day long. Four bedrooms with quality fittings, a beautiful and comfortable living room and a dining room with open plan kitchen. The completion of the