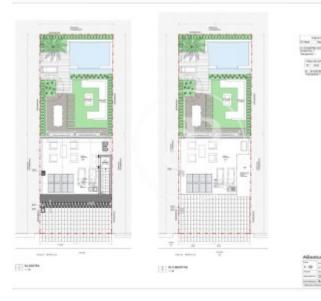

# This beautiful townhouse is located in the heart of Santa Catalina, in the quiet Calle Murillo.

Thanks to its central location, famous landmarks such as the Cathedral and the Bellver Castle can be reached on foot as well as the centre of Palma, where you will find shops of leading textile, cosmetic and designer brands. The property consists of three floors with a swimming pool and a terrace on the ground floor. There is also a garage with space for one car. It has a spectacular roof terrace where the sun shines all day long. Four bedrooms with quality fittings, a beautiful and comfortable living room and a dining room with open plan kitchen. The completion of the

house is planned for this year 2023. The residence is situated in one of the most popular and modern areas of Palma. In the area there are many restaurants, cafés and bars. Close by is the Mercat de Santa Catalina with its numerous stalls selling fresh and gourmet products typical of the island. The area is known as a cosmopolitan meeting point for designers, gourmets and party people. Can you imagine living here? Contact us and we will inform you without obligation.