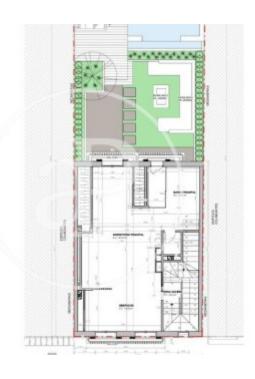

# This beautiful townhouse is located in the heart of Santa Catalina, in the quiet Calle Murillo.

Thanks to its central location, famous landmarks such as the Cathedral and the Bellver Castle can be reached on foot as well as the centre of Palma, where you will find shops of leading textile, cosmetic and designer brands. The property consists of three floors with a swimming pool and a terrace on the ground floor. There is also a garage with space for one car. It has a spectacular roof terrace where the sun shines all day long. Four bedrooms with quality fittings, a beautiful and comfortable living room and a dining room with open plan kitchen. The completion of the

house is planned for this year 2023. The residence is situated in one of the most popular and modern areas of Palma. In the area there are many restaurants, cafés and bars. Close by is the Mercat de Santa Catalina with its numerous stalls selling fresh and gourmet products typical of the island. The area is known as a cosmopolitan meeting point for designers, gourmets and party people. Can you imagine living here? Contact us and we will inform you without obligation.