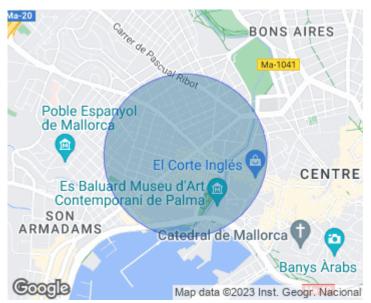

# This beautiful townhouse is located in the heart of Santa Catalina, in the quiet Calle Murillo.

Thanks to its central location, famous landmarks such as the Cathedral and the Bellver Castle can be reached on foot as well as the centre of Palma, where you will find shops of leading textile, cosmetic and designer brands. The property consists of three floors with a swimming pool and a terrace on the ground floor. There is also a garage with space for one car. It has a spectacular roof terrace where the sun shines all day long. Four bedrooms with quality fittings, a beautiful and comfortable living room and a dining room with open plan kitchen. The completion of the

house is planned for this year 2023. The residence is situated in one of the most popular and modern areas of Palma. In the area there are many restaurants, cafés and bars. Close by is the Mercat de Santa Catalina with its numerous stalls selling fresh and gourmet products typical of the island. The area is known as a cosmopolitan meeting point for designers, gourmets and party people. Can you imagine living here? Contact us and we will inform you without obligation.