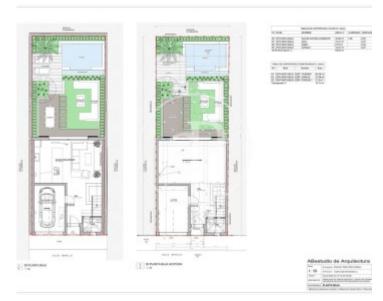

# This beautiful townhouse is located in the heart of Santa Catalina, in the quiet Calle Murillo.

Thanks to its central location, famous landmarks such as the Cathedral and the Bellver Castle can be reached on foot as well as the centre of Palma, where you will find shops of leading textile, cosmetic and designer brands. The property consists of three floors with a swimming pool and a terrace on the ground floor. There is also a garage with space for one car. It has a spectacular roof terrace where the sun shines all day long. Four bedrooms with quality fittings, a beautiful and comfortable living room and a dining room with open plan kitchen. The completion of the