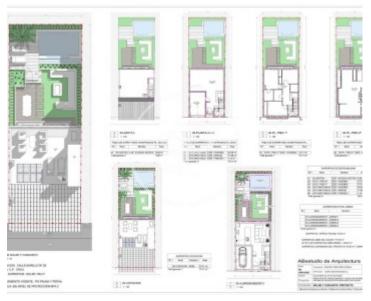

# This beautiful townhouse is located in the heart of Santa Catalina, in the quiet Calle Murillo.

Thanks to its central location, famous landmarks such as the Cathedral and the Bellver Castle can be reached on foot as well as the centre of Palma, where you will find shops of leading textile, cosmetic and designer brands. The property consists of three floors with a swimming pool and a terrace on the ground floor. There is also a garage with space for one car. It has a spectacular roof terrace where the sun shines all day long. Four bedrooms with quality fittings, a beautiful and comfortable living room and a dining room with open plan kitchen. The completion of the