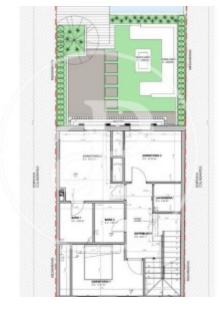

# **Features**

- ✓ AACC
- Terrace
- Backyard
- ✓ Pool
- Has parking

Price

2,395,000 €

Surface Plot surface Bedrooms Bathrooms  $226 \ m^2$   $156 \ m^2$  4

# This beautiful townhouse is located in the heart of Santa Catalina, in the quiet Calle Murillo.

Thanks to its central location, famous landmarks such as the Cathedral and the Bellver Castle can be reached on foot as well as the centre of Palma, where you will find shops of leading textile, cosmetic and designer brands. The property consists of three floors with a swimming pool and a terrace on the ground floor. There is also a garage with space for one car. It has a spectacular roof terrace where the sun shines all day long. Four bedrooms with quality fittings, a beautiful and comfortable living room and a dining room with open plan kitchen. The completion of the

house is planned for this year 2023. The residence is situated in one of the most popular and modern areas of Palma. In the area there are many restaurants, cafés and bars. Close by is the Mercat de Santa Catalina with its numerous stalls selling fresh and gourmet products typical of the island. The area is known as a cosmopolitan meeting point for designers, gourmets and party people. Can you imagine living here? Contact us and we will inform you without obligation.