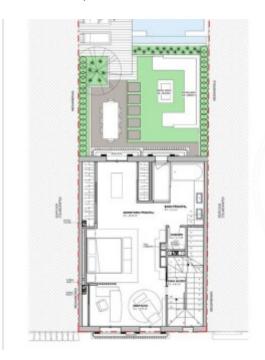

# **Features**

- ✓ AACC
- Terrace
- Backyard
- ✓ Pool
- Has parking

Price

2,395,000 €

Surface Plot surface Bedrooms Bathrooms  $226 \ m^2$   $156 \ m^2$  4

# This beautiful townhouse is located in the heart of Santa Catalina, in the quiet Calle Murillo.

Thanks to its central location, famous landmarks such as the Cathedral and the Bellver Castle can be reached on foot as well as the centre of Palma, where you will find shops of leading textile, cosmetic and designer brands. The property consists of three floors with a swimming pool and a terrace on the ground floor. There is also a garage with space for one car. It has a spectacular roof terrace where the sun shines all day long. Four bedrooms with quality fittings, a beautiful and comfortable living room and a dining room with open plan kitchen. The completion of the

house is planned for this year 2023. The residence is situated in one of the most popular and modern areas of Palma. In the area there are many restaurants, cafés and bars. Close by is the Mercat de Santa Catalina with its numerous stalls selling fresh and gourmet products typical of the island. The area is known as a cosmopolitan meeting point for designers, gourmets and party people. Can you imagine living here? Contact us and we will inform you without obligation.