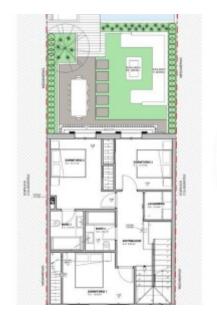

# **Features**

- ✓ AACC
- Terrace
- Backyard
- ✓ Pool
- Has parking

Price

2,395,000 €

Surface Plot surface Bedrooms Bathrooms  $226 \ m^2$   $156 \ m^2$  4

# This beautiful townhouse is located in the heart of Santa Catalina, in the quiet Calle Murillo.

Thanks to its central location, famous landmarks such as the Cathedral and the Bellver Castle can be reached on foot as well as the centre of Palma, where you will find shops of leading textile, cosmetic and designer brands. The property consists of three floors with a swimming pool and a terrace on the ground floor. There is also a garage with space for one car. It has a spectacular roof terrace where the sun shines all day long. Four bedrooms with quality fittings, a beautiful and comfortable living room and a dining room with open plan kitchen. The completion of the

house is planned for this year 2023. The residence is situated in one of the most popular and modern areas of Palma. In the area there are many restaurants, cafés and bars. Close by is the Mercat de Santa Catalina with its numerous stalls selling fresh and gourmet products typical of the island. The area is known as a cosmopolitan meeting point for designers, gourmets and party people. Can you imagine living here? Contact us and we will inform you without obligation.