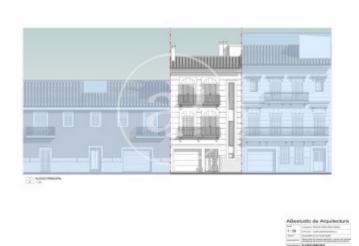

# This beautiful townhouse is located in the heart of Santa Catalina, in the quiet Calle Murillo.

Thanks to its central location, famous landmarks such as the Cathedral and the Bellver Castle can be reached on foot as well as the centre of Palma, where you will find shops of leading textile, cosmetic and designer brands. The property consists of three floors with a swimming pool and a terrace on the ground floor. There is also a garage with space for one car. It has a spectacular roof terrace where the sun shines all day long. Four bedrooms with quality fittings, a beautiful and comfortable living room and a dining room with open plan kitchen. The completion of the

house is planned for this year 2023. The residence is situated in one of the most popular and modern areas of Palma. In the area there are many restaurants, cafés and bars. Close by is the Mercat de Santa Catalina with its numerous stalls selling fresh and gourmet products typical of the island. The area is known as a cosmopolitan meeting point for designers, gourmets and party people. Can you imagine living here? Contact us and we will inform you without obligation.