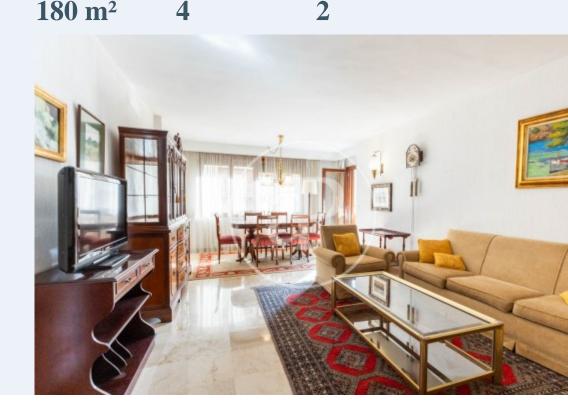

## Spacious flat with 4 bedrooms and 2 bathrooms in Santa Catalina.

One minute walking distance to Jaume III and Paseo Mallorca. The flat is very spacious, distributed over 170sqm and has an optional parking space. Of the 4 bedrooms, 2 are spacious with double beds, 1 spacious room with two single beds and the last one is a single room which is equipped as an office. The kitchen is spacious and fully equipped with all electrical appliances. From the kitchen there is access to the utility room. There is a large dining room and another smaller room: TV and reading area. Two bathrooms and a balcony. The flat is on the fifth floor which guarantees a lot of light. 2 lifts. CAN YOU IMAGINE LIVING HERE? Translated with DeepL.com (free version)