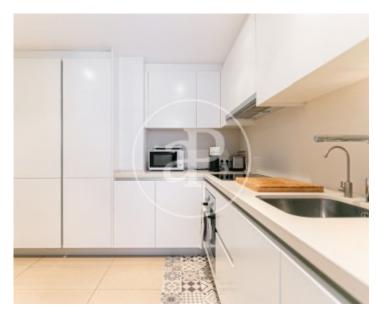

# Beautiful apartment with sea views and excellent qualities in the area of Andrea Doria, Santa Catalina.

It is completely new, has red I parquet floors and the rest of the house, white doors, white walls, aluminium windows, silver grey, all super airtight and of high quality, the exterior curtains are automatic. Large wardrobes, one in each room and another one in the entrance hall. The property has entrance hall on the right hand side, fully fitted kitchen with white furniture and silestone worktop. From the kitchen exit to a laundry room, following the hall corridor we find a lounge dining room, all surrounded by windows with views to the promenade, very