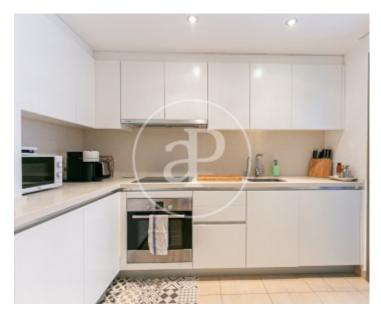

# Beautiful apartment with sea views and excellent qualities in the area of Andrea Doria, Santa Catalina.

It is completely new, has red I parquet floors and the rest of the house, white doors, white walls, aluminium windows, silver grey, all super airtight and of high quality, the exterior curtains are automatic. Large wardrobes, one in each room and another one in the entrance hall. The property has entrance hall on the right hand side, fully fitted kitchen with white furniture and silestone worktop. From the kitchen exit to a laundry room, following the hall corridor we find a lounge dining room, all surrounded by windows with views to the promenade, very