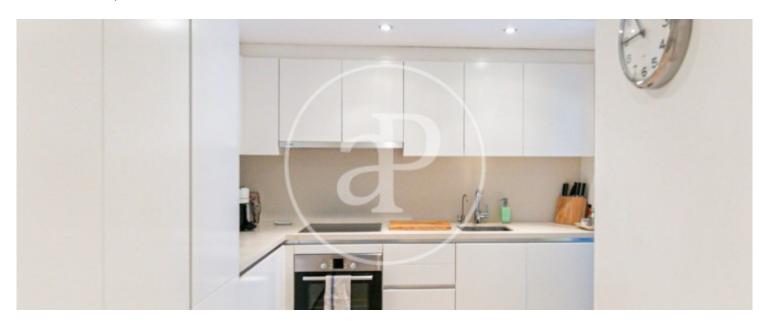

# Beautiful apartment with sea views and excellent qualities in the area of Andrea Doria, Santa Catalina.

It is completely new, has red I parquet floors and the rest of the house, white doors, white walls, aluminium windows, silver grey, all super airtight and of high quality, the exterior curtains are automatic. Large wardrobes, one in each room and another one in the entrance hall. The property has entrance hall on the right hand side, fully fitted kitchen with white furniture and silestone worktop. From the kitchen exit to a laundry room, following the hall corridor we find a lounge dining room, all surrounded by windows with views to the promenade, very