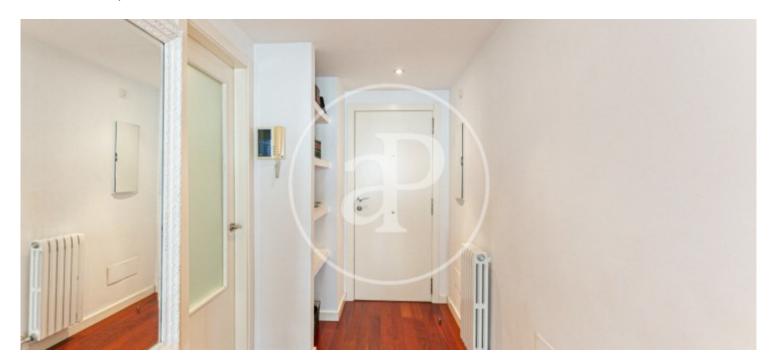

# Beautiful apartment with sea views and excellent qualities in the area of Andrea Doria, Santa Catalina.

It is completely new, has red I parquet floors and the rest of the house, white doors, white walls, aluminium windows, silver grey, all super airtight and of high quality, the exterior curtains are automatic. Large wardrobes, one in each room and another one in the entrance hall. The property has entrance hall on the right hand side, fully fitted kitchen with white furniture and silestone worktop. From the kitchen exit to a laundry room, following the hall corridor we find a lounge dining room, all surrounded by windows with views to the promenade, very