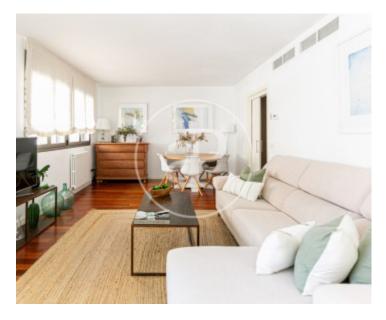

# Beautiful apartment with sea views and excellent qualities in the area of Andrea Doria, Santa Catalina.

It is completely new, has red I parquet floors and the rest of the house, white doors, white walls, aluminium windows, silver grey, all super airtight and of high quality, the exterior curtains are automatic. Large wardrobes, one in each room and another one in the entrance hall. The property has entrance hall on the right hand side, fully fitted kitchen with white furniture and silestone worktop. From the kitchen exit to a laundry room, following the hall corridor we find a lounge dining room, all surrounded by windows with views to the promenade, very

pleasant and very sunny. There are three double bedrooms and two complete bathrooms. The whole house is exterior, moreover, it is very well acclimatized because it has cold air, hot air by conducts and also heating. A property that we hope you decide to visit. Can you imagine living here?