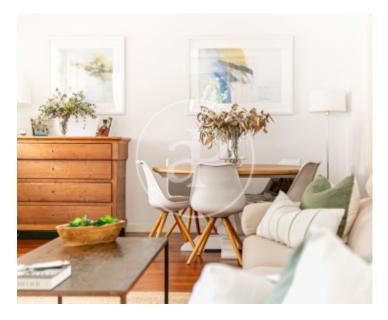

# Beautiful apartment with sea views and excellent qualities in the area of Andrea Doria, Santa Catalina.

It is completely new, has red I parquet floors and the rest of the house, white doors, white walls, aluminium windows, silver grey, all super airtight and of high quality, the exterior curtains are automatic. Large wardrobes, one in each room and another one in the entrance hall. The property has entrance hall on the right hand side, fully fitted kitchen with white furniture and silestone worktop. From the kitchen exit to a laundry room, following the hall corridor we find a lounge dining room, all surrounded by windows with views to the promenade, very

pleasant and very sunny. There are three double bedrooms and two complete bathrooms. The whole house is exterior, moreover, it is very well acclimatized because it has cold air, hot air by conducts and also heating. A property that we hope you decide to visit. Can you imagine living here?