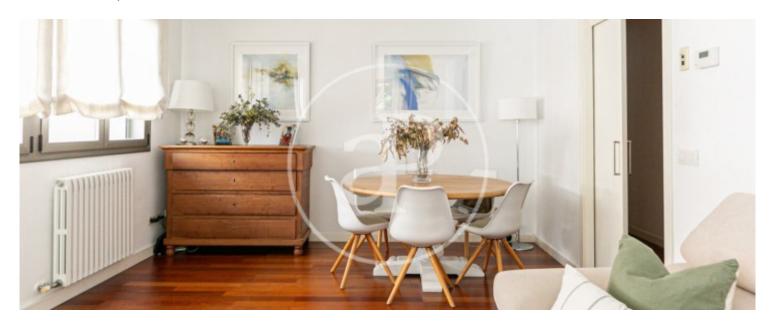

# Beautiful apartment with sea views and excellent qualities in the area of Andrea Doria, Santa Catalina.

It is completely new, has red I parquet floors and the rest of the house, white doors, white walls, aluminium windows, silver grey, all super airtight and of high quality, the exterior curtains are automatic. Large wardrobes, one in each room and another one in the entrance hall. The property has entrance hall on the right hand side, fully fitted kitchen with white furniture and silestone worktop. From the kitchen exit to a laundry room, following the hall corridor we find a lounge dining room, all surrounded by windows with views to the promenade, very

pleasant and very sunny. There are three double bedrooms and two complete bathrooms. The whole house is exterior, moreover, it is very well acclimatized because it has cold air, hot air by conducts and also heating. A property that we hope you decide to visit. Can you imagine living here?