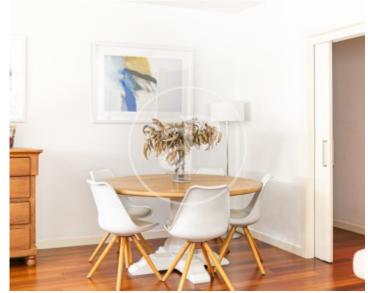

# Beautiful apartment with sea views and excellent qualities in the area of Andrea Doria, Santa Catalina.

It is completely new, has red I parquet floors and the rest of the house, white doors, white walls, aluminium windows, silver grey, all super airtight and of high quality, the exterior curtains are automatic. Large wardrobes, one in each room and another one in the entrance hall. The property has entrance hall on the right hand side, fully fitted kitchen with white furniture and silestone worktop. From the kitchen exit to a laundry room, following the hall corridor we find a lounge dining room, all surrounded by windows with views to the promenade, very

pleasant and very sunny. There are three double bedrooms and two complete bathrooms. The whole house is exterior, moreover, it is very well acclimatized because it has cold air, hot air by conducts and also heating. A property that we hope you decide to visit. Can you imagine living here?