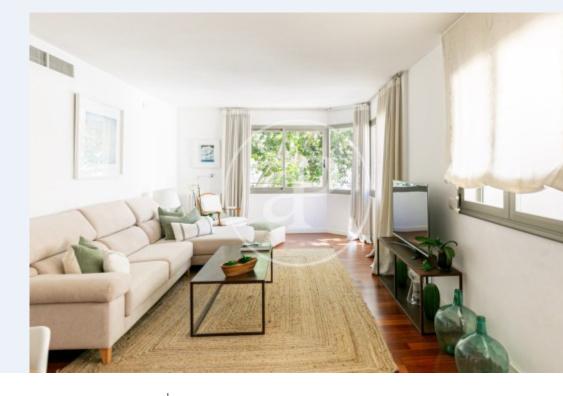

# Beautiful apartment with sea views and excellent qualities in the area of Andrea Doria, Santa Catalina.

It is completely new, has red I parquet floors and the rest of the house, white doors, white walls, aluminium windows, silver grey, all super airtight and of high quality, the exterior curtains are automatic. Large wardrobes, one in each room and another one in the entrance hall. The property has entrance hall on the right hand side, fully fitted kitchen with white furniture and silestone worktop. From the kitchen exit to a laundry room, following the hall corridor we find a lounge dining room, all surrounded by windows with views to the promenade, very

pleasant and very sunny. There are three double bedrooms and two complete bathrooms. The whole house is exterior, moreover, it is very well acclimatized because it has cold air, hot air by conducts and also heating. A property that we hope you decide to visit. Can you imagine living here?