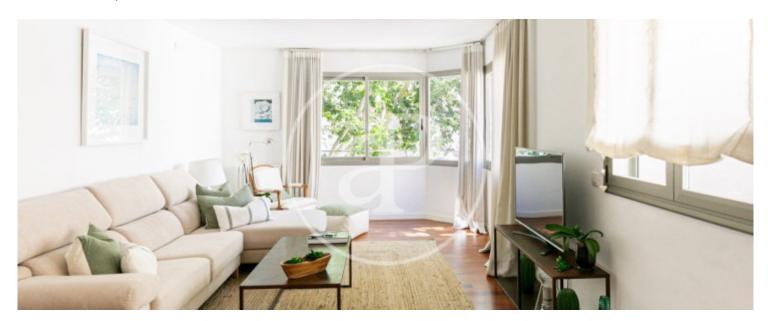

# Beautiful apartment with sea views and excellent qualities in the area of Andrea Doria, Santa Catalina.

It is completely new, has red I parquet floors and the rest of the house, white doors, white walls, aluminium windows, silver grey, all super airtight and of high quality, the exterior curtains are automatic. Large wardrobes, one in each room and another one in the entrance hall. The property has entrance hall on the right hand side, fully fitted kitchen with white furniture and silestone worktop. From the kitchen exit to a laundry room, following the hall corridor we find a lounge dining room, all surrounded by windows with views to the promenade, very

pleasant and very sunny. There are three double bedrooms and two complete bathrooms. The whole house is exterior, moreover, it is very well acclimatized because it has cold air, hot air by conducts and also heating. A property that we hope you decide to visit. Can you imagine living here?