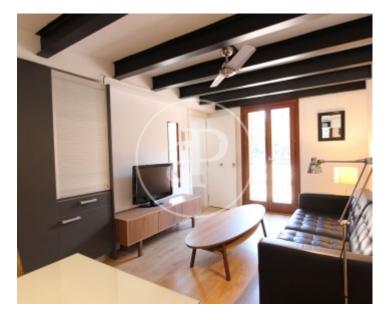

In the Santa Catalina door square, very close to es Baluard in a building of four floors with four flats and a shop, we have a duplex on the first and first floor which is distributed as follows: living room, kitchen, bedroom with bathroom en suite and on the upper floor, another living room with another bedroom and another bathroom en suite, all very bright and exterior. The property is in one of the best locations of this city, as it is in the same square and receives a lot of light. The property has been built with a lot of criteria and good taste and is ready to move into. Wooden double glazed windows, wooden floors, fitted kitchen and it is sold fully equipped, as it can be seen in the attached pictures. The views from this property are very nice and clear, it has