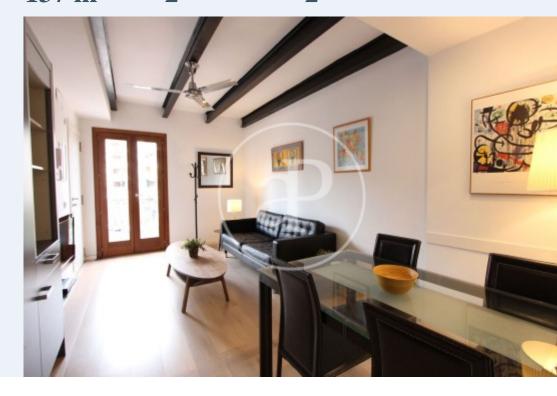

In the Santa Catalina door square, very close to es Baluard in a building of four floors with four flats and a shop, we have a duplex on the first and first floor which is distributed as follows: living room, kitchen, bedroom with bathroom en suite and on the upper floor, another living room with another bedroom and another bathroom en suite, all very bright and exterior. The property is in one of the best locations of this city, as it is in the same square and receives a lot of light. The property has been built with a lot of criteria and good taste and is ready to move into. Wooden double glazed windows, wooden floors, fitted kitchen and it is sold fully equipped, as it can be seen in the attached pictures. The views from this property are very nice and clear, it has

the whole square in front of it and enjoys a very good energy.