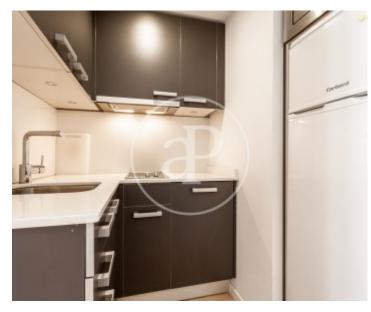

In the Santa Catalina door square, very close to es Baluard in a building of four floors with four flats and a shop, we have a duplex on the first and first floor which is distributed as follows: living room, kitchen, bedroom with bathroom en suite and on the upper floor, another living room with another bedroom and another bathroom en suite, all very bright and exterior. The property is in one of the best locations of this city, as it is in the same square and receives a lot of light. The property has been built with a lot of criteria and good taste and is ready to move into. Wooden double glazed windows, wooden floors, fitted kitchen and it is sold fully equipped, as it can be seen in the attached pictures. The views from this property are very nice and clear, it has

the whole square in front of it and enjoys a very good energy.