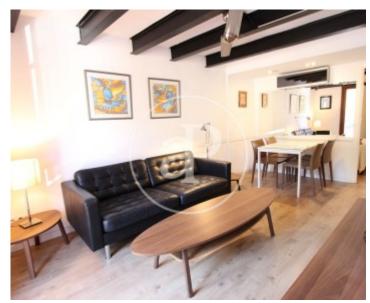

In the Santa Catalina door square, very close to es Baluard in a building of four floors with four flats and a shop, we have a duplex on the first and first floor which is distributed as follows: living room, kitchen, bedroom with bathroom en suite and on the upper floor, another living room with another bedroom and another bathroom en suite, all very bright and exterior. The property is in one of the best locations of this city, as it is in the same square and receives a lot of light. The property has been built with a lot of criteria and good taste and is ready to move into. Wooden double glazed windows, wooden floors, fitted kitchen and it is sold fully equipped, as it can be seen in the attached pictures. The views from this property are very nice and clear, it has