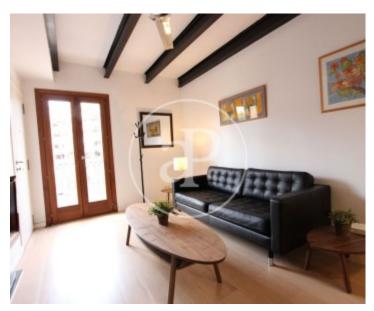

In the Santa Catalina door square, very close to es Baluard in a building of four floors with four flats and a shop, we have a duplex on the first and first floor which is distributed as follows: living room, kitchen, bedroom with bathroom en suite and on the upper floor, another living room with another bedroom and another bathroom en suite, all very bright and exterior. The property is in one of the best locations of this city, as it is in the same square and receives a lot of light. The property has been built with a lot of criteria and good taste and is ready to move into. Wooden double glazed windows, wooden floors, fitted kitchen and it is sold fully equipped, as it can be seen in the attached pictures. The views from this property are very nice and clear, it has

the whole square in front of it and enjoys a very good energy.