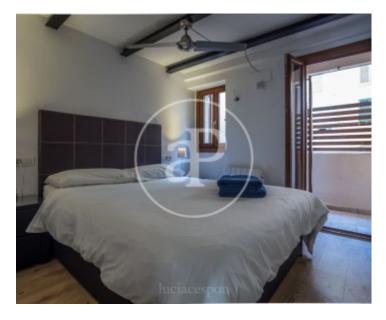

In the Santa Catalina door square, very close to es Baluard in a building of four floors with four flats and a shop, we have a duplex on the first and first floor which is distributed as follows: living room, kitchen, bedroom with bathroom en suite and on the upper floor, another living room with another bedroom and another bathroom en suite, all very bright and exterior. The property is in one of the best locations of this city, as it is in the same square and receives a lot of light. The property has been built with a lot of criteria and good taste and is ready to move into. Wooden double glazed windows, wooden floors, fitted kitchen and it is sold fully equipped, as it can be seen in the attached pictures. The views from this property are very nice and clear, it has

the whole square in front of it and enjoys a very good energy.