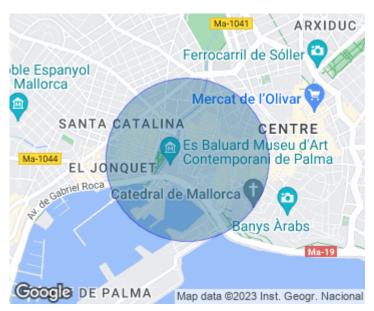

In the Santa Catalina door square, very close to es Baluard in a building of four floors with four flats and a shop, we have a duplex on the first and first floor which is distributed as follows: living room, kitchen, bedroom with bathroom en suite and on the upper floor, another living room with another bedroom and another bathroom en suite, all very bright and exterior. The property is in one of the best locations of this city, as it is in the same square and receives a lot of light. The property has been built with a lot of criteria and good taste and is ready to move into. Wooden double glazed windows, wooden floors, fitted kitchen and it is sold fully equipped, as it can be seen in the attached pictures. The views from this property are very nice and clear, it has

the whole square in front of it and enjoys a very good energy.