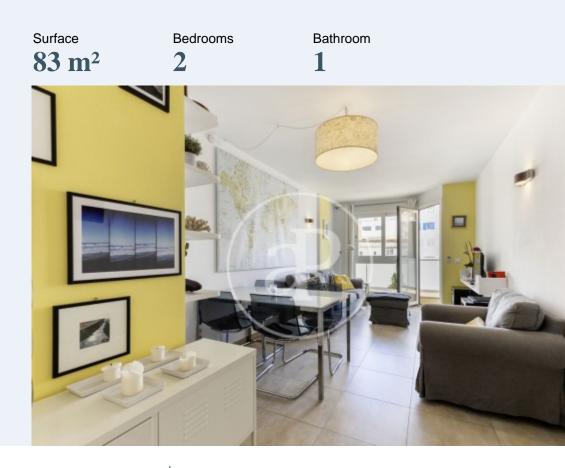

# **Apartment for sale in Palma**

This cosy flat in the neighbourhood of Santa Catalina, will make you fall in love with it as soon as you enter due to its brightness and its practical distribution.

It is a third and last floor in a modern building that has a garage space, the sale of which is optional. It has two south facing bedrooms with fitted wardrobes and air conditioning, a bathroom with shower, fully fitted kitchen, laundry room, a very bright living-dining room with balcony and air conditioning. An SPLENDID TERRACE on the upper floor of 47 sqm with porch and wooden decking, offers wonderful unobstructed views to the city and the port of Palma. Without a doubt, this outdoor space is perfect