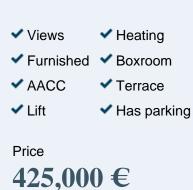

Santa Catalina, Palma de Mallorca

**REF. VPM2404022** 

**Features** 

# **Apartment for sale in Palma**

This cosy flat in the neighbourhood of Santa Catalina, will make you fall in love with it as soon as you enter due to its brightness and its practical distribution.

It is a third and last floor in a modern building that has a garage space, the sale of which is optional. It has two south facing bedrooms with fitted wardrobes and air conditioning, a bathroom with shower, fully fitted kitchen, laundry room, a very bright living-dining room with balcony and air conditioning. An SPLENDID TERRACE on the upper floor of 47 sqm with porch and wooden decking, offers wonderful unobstructed views to the city and the port of Palma. Without a doubt, this outdoor space is perfect